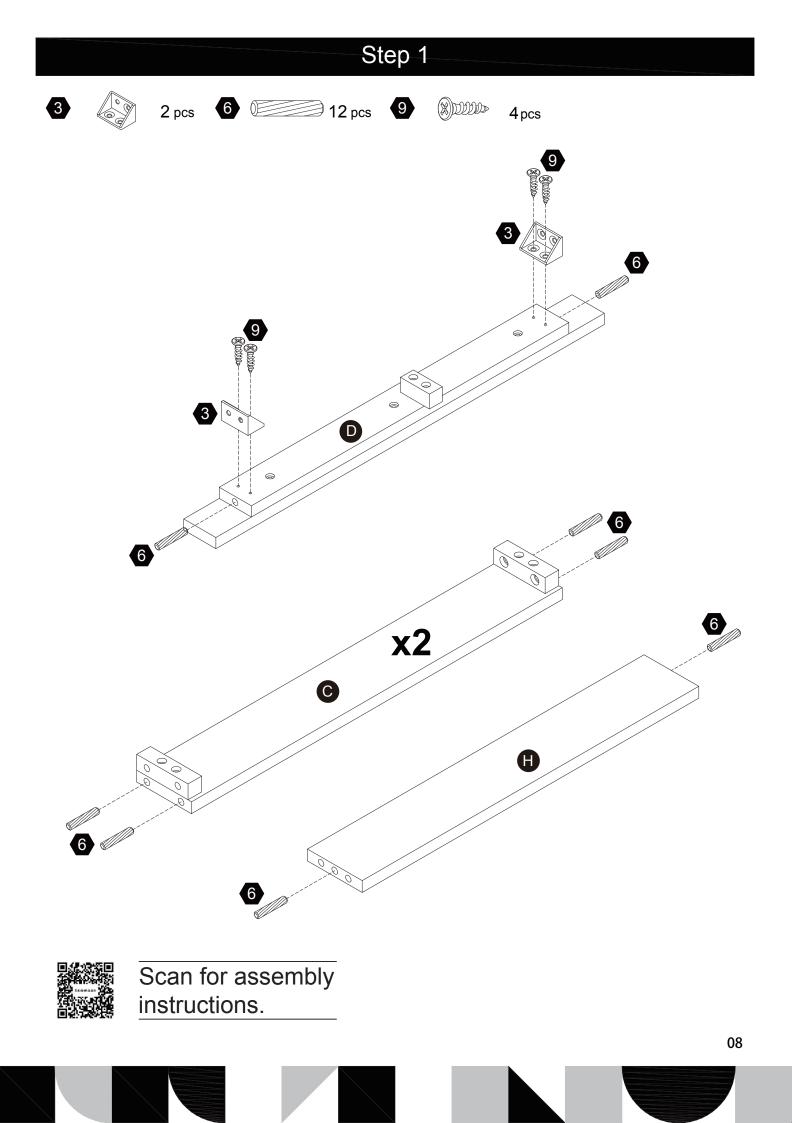

|                     | Dun      |
| Ø8*30mm             | Ø6*30mm             |                                          | Ø4*12mm             | Ø3*15mm  |
| 28+2 <sub>pcs</sub> | 6 pcs               | 2 pcs                                    | 20+2 <sub>pcs</sub> | 12+1 pcs |
| 1                   | 12                  | 13                                       | 14                  |          |
|                     |                     | C S                                      | 5/32"*15mm          |          |
| Ø6*33mm             | Ø15*9mm             |                                          | 9/92 * 1911111      |          |
| 36+2 <sub>pcs</sub> | 36+2 <sub>pcs</sub> | 3 pcs                                    | 6 pcs               |          |

















## Step 8 4 1 pc (X)DDDD> 5 (X)DDDD> 12 9 2pcs 8pcs 4 pcs 12 P K 6). 12 12 6 -D-C O 12 Ø C 9 0 J ¢ 0 Ĭ 4 5 0 J 9 B (Meteory) Hereitari Hereit D S 8 J **x2** Scan for assembly instructions.











Scan for assembly instructions.

















4 pcs