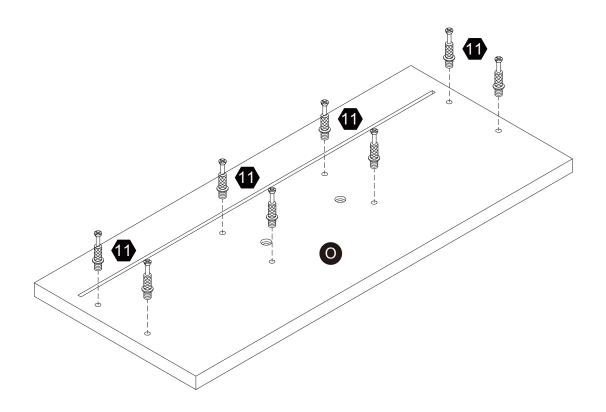

6 pcs               | 2 pcs                                    | 20+2 <sub>pcs</sub> | 12+1 pcs |
| 1                   | 12                  | 13                                       | 14                  |          |
|                     |                     | C S                                      | 5/32"*15mm          |          |
| Ø6*33mm             | Ø15*9mm             |                                          | 9/92 * 1911111      |          |
| 36+2 <sub>pcs</sub> | 36+2 <sub>pcs</sub> | 3 pcs                                    | 6 pcs               |          |

















## Step 8 4 1 pc (X)DDDD> 5 (X)DDDD> 12 9 2pcs 8pcs 4 pcs 12 P K 6). 12 12 6 -D-C O 12 Ø C 9 0 J ¢ 0 Ĭ 4 5 0 J 9 B (Meteory) Hereitari Hereit D S 8 J **x2** Scan for assembly instructions.











Scan for assembly instructions.

















4 pcs