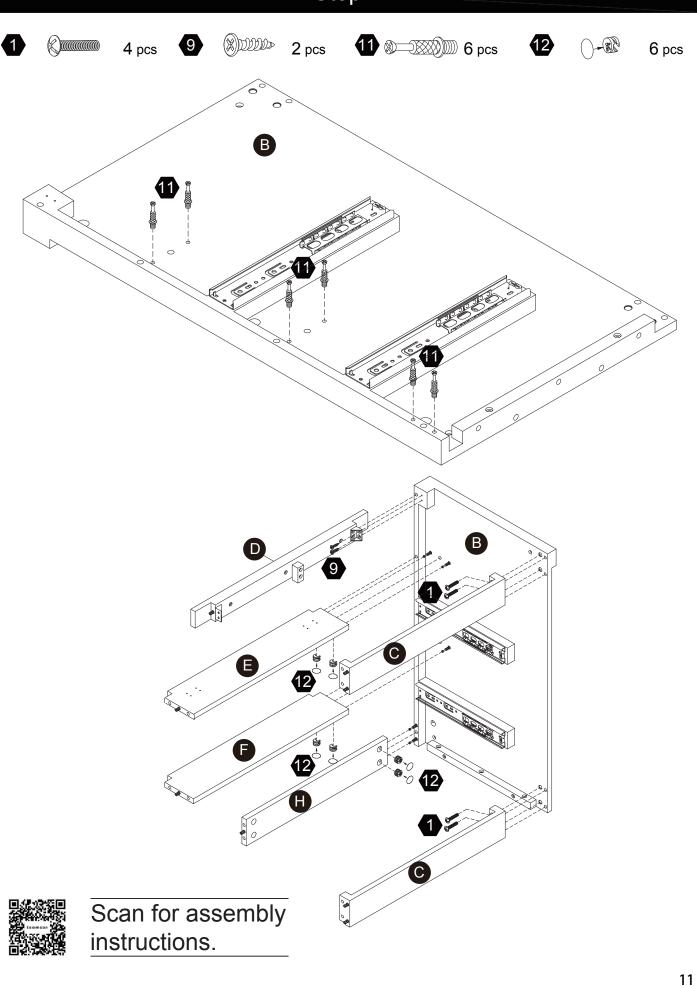

|                     | Dun      |
| Ø8*30mm             | Ø6*30mm             |                                          | Ø4*12mm             | Ø3*15mm  |
| 28+2 <sub>pcs</sub> | 6 pcs               | 2 pcs                                    | 20+2 <sub>pcs</sub> | 12+1 pcs |
| 1                   | 12                  | 13                                       | 14                  |          |
|                     |                     | C S                                      | 5/32"*15mm          |          |
| Ø6*33mm             | Ø15*9mm             |                                          | 9/92 * 1911111      |          |
| 36+2 <sub>pcs</sub> | 36+2 <sub>pcs</sub> | 3 pcs                                    | 6 pcs               |          |

















## Step 8 4 1 pc (X)DDDD> 5 (X)DDDD> 12 9 2pcs 8pcs 4 pcs 12 P K 6). 12 12 6 -D-C O 12 Ø C 9 0 J ¢ 0 Ĭ 4 5 0 J 9 B (Meteory) Hereitari Hereit D S 8 J **x2** Scan for assembly instructions.











Scan for assembly instructions.

















4 pcs