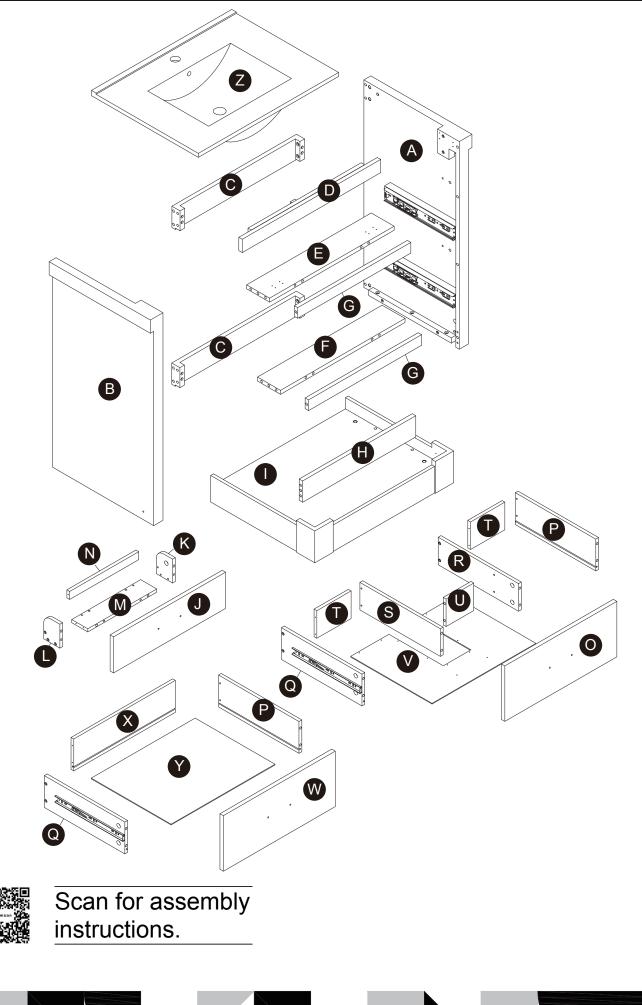

# Exploded Drawing

## Product Parts

C

A

В

E)

D

To clean the sink, use water and a chemical-free cleaner. Dust the surface with a soft, dry cloth to clean the cabinet. Do not use window cleaners or cleaning abrasives as they will scratch the surfaces and could damage the protective coating.