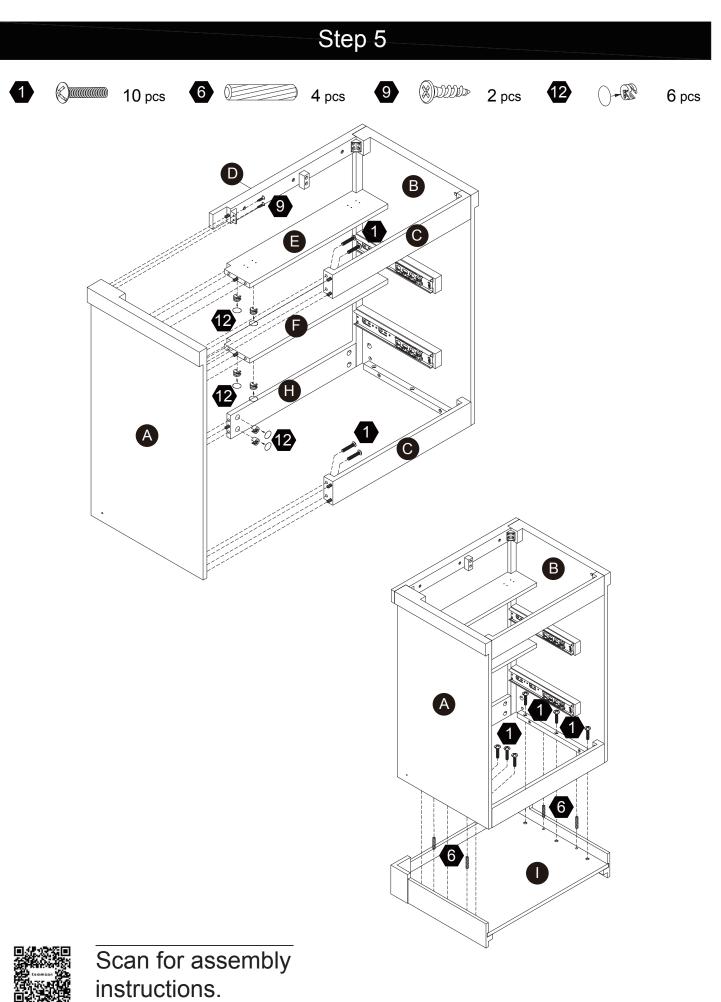

|                     | Dun      |
| Ø8*30mm             | Ø6*30mm             |                                          | Ø4*12mm             | Ø3*15mm  |
| 28+2 <sub>pcs</sub> | 6 pcs               | 2 pcs                                    | 20+2 <sub>pcs</sub> | 12+1 pcs |
| 1                   | 12                  | 13                                       | 14                  |          |
|                     |                     | C S                                      | 5/32"*15mm          |          |
| Ø6*33mm             | Ø15*9mm             |                                          | 9/92 * 1911111      |          |
| 36+2 <sub>pcs</sub> | 36+2 <sub>pcs</sub> | 3 pcs                                    | 6 pcs               |          |

















## Step 8 4 1 pc (X)DDDD> 5 (X)DDDD> 12 9 2pcs 8pcs 4 pcs 12 P K 6). 12 12 6 -D-C O 12 Ø C 9 0 J ¢ 0 Ĭ 4 5 0 J 9 B (Meteory) Hereitari Hereit D S 8 J **x2** Scan for assembly instructions.











Scan for assembly instructions.

















4 pcs