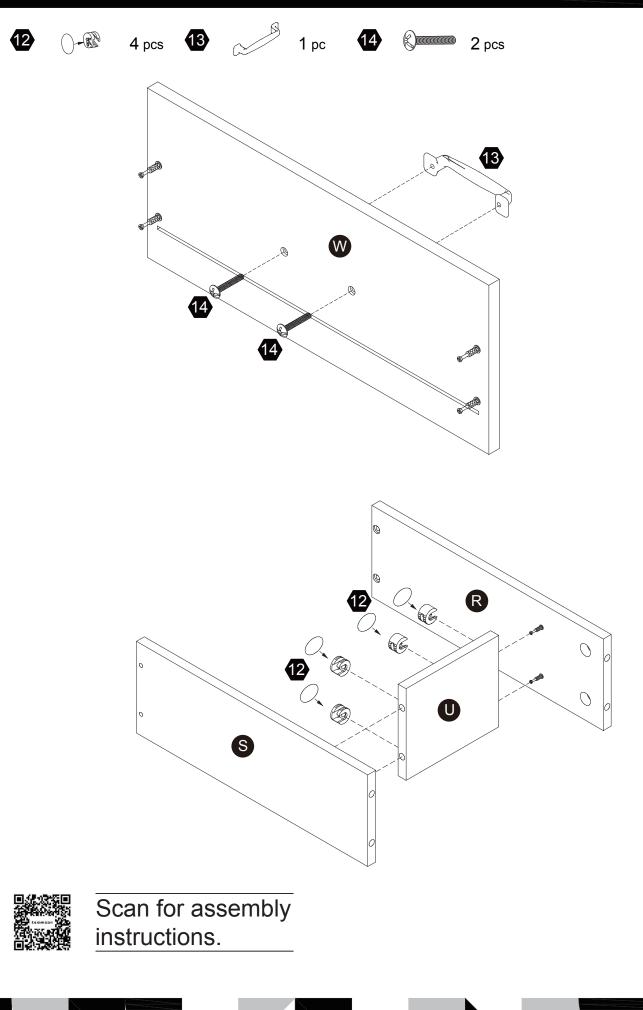

|                     |                     | Hardware                                 |                     |          |
|---------------------|---------------------|------------------------------------------|---------------------|----------|
| 1                   | 2                   | 3                                        | 4                   | 5        |
| Samanan             | DAMAN DAY           | I DO |                     | (X)DDDDD |
| 1/4"*25mm           | Ø4*25mm             | 33*20*20mm                               | \\$`                | Ø3*12mm  |
| 14+1 pcs            | 22+2 <sub>pcs</sub> | 2 pcs                                    | <b>1</b> pc         | 4 pcs    |
| 6                   | 7                   | 8                                        | 9                   | 10       |
|                     |                     |                                          |                     | Dun      |
| Ø8*30mm             | Ø6*30mm             |                                          | Ø4*12mm             | Ø3*15mm  |
| 28+2 <sub>pcs</sub> | 6 pcs               | 2 pcs                                    | 20+2 <sub>pcs</sub> | 12+1 pcs |
| 1                   | 12                  | 13                                       | 14                  |          |
|                     |                     | C S                                      | 5/32"*15mm          |          |
| Ø6*33mm             | Ø15*9mm             |                                          | 9/92 * 1911111      |          |
| 36+2 <sub>pcs</sub> | 36+2 <sub>pcs</sub> | 3 pcs                                    | 6 pcs               |          |