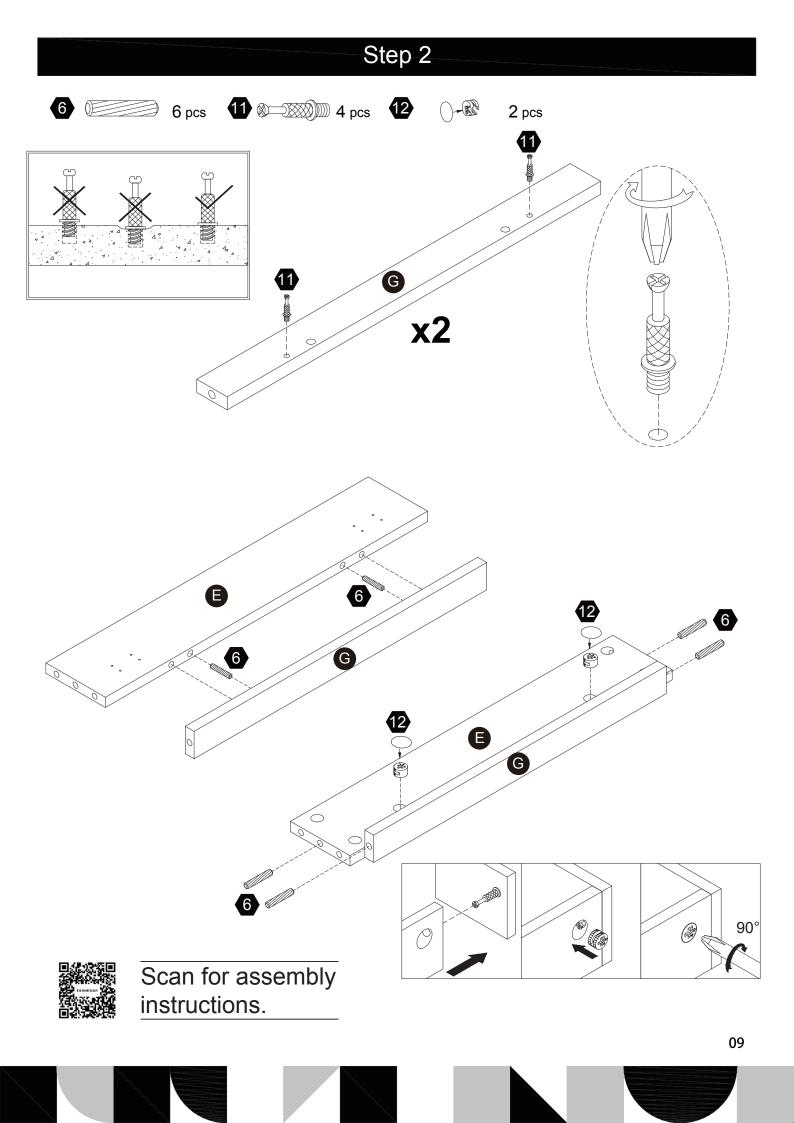

|                     | Dun      |
| Ø8*30mm             | Ø6*30mm             |                                          | Ø4*12mm             | Ø3*15mm  |
| 28+2 <sub>pcs</sub> | 6 pcs               | 2 pcs                                    | 20+2 <sub>pcs</sub> | 12+1 pcs |
| 1                   | 12                  | 13                                       | 14                  |          |
|                     |                     | C S                                      | 5/32"*15mm          |          |
| Ø6*33mm             | Ø15*9mm             |                                          | 9/92 * 1911111      |          |
| 36+2 <sub>pcs</sub> | 36+2 <sub>pcs</sub> | 3 pcs                                    | 6 pcs               |          |

















## Step 8 4 1 pc (X)DDDD> 5 (X)DDDD> 12 9 2pcs 8pcs 4 pcs 12 P K 6). 12 12 6 -D-C O 12 Ø C 9 0 J ¢ 0 Ĭ 4 5 0 J 9 B (Meteory) Hereitari Hereit D S 8 J **x2** Scan for assembly instructions.











Scan for assembly instructions.

















4 pcs