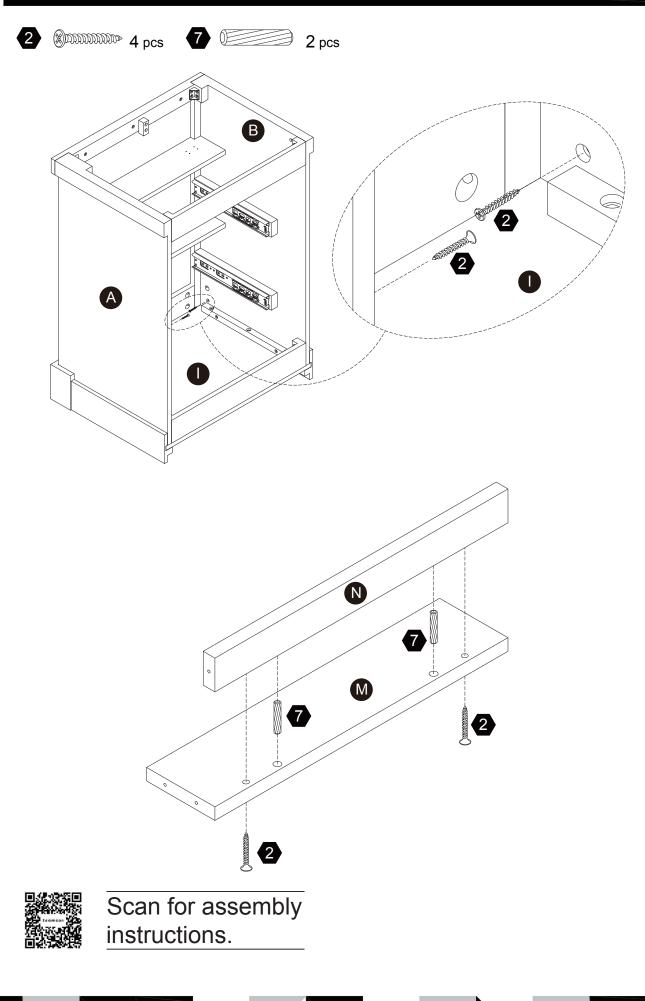

|                     | Dun      |
| Ø8*30mm             | Ø6*30mm             |                                          | Ø4*12mm             | Ø3*15mm  |
| 28+2 <sub>pcs</sub> | 6 pcs               | 2 pcs                                    | 20+2 <sub>pcs</sub> | 12+1 pcs |
| 1                   | 12                  | 13                                       | 14                  |          |
|                     |                     | C S                                      | 5/32"*15mm          |          |
| Ø6*33mm             | Ø15*9mm             |                                          | 9/92 * 1911111      |          |
| 36+2 <sub>pcs</sub> | 36+2 <sub>pcs</sub> | 3 pcs                                    | 6 pcs               |          |

















## Step 8 4 1 pc (X)DDDD> 5 (X)DDDD> 12 9 2pcs 8pcs 4 pcs 12 P K 6). 12 12 6 -D-C O 12 Ø C 9 0 J ¢ 0 Ĭ 4 5 0 J 9 B (Meteory) Hereitari Hereit D S 8 J **x2** Scan for assembly instructions.











Scan for assembly instructions.

















4 pcs