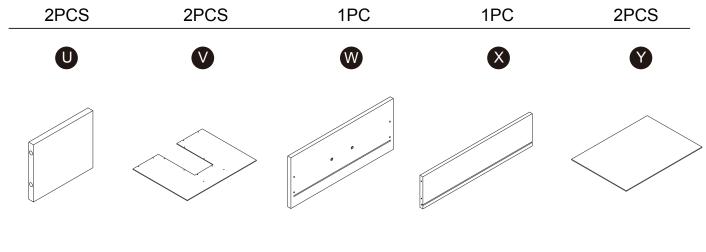

## **Product Parts**

1PC

**A** Care Instructions

To clean the sink, use water and dry cloth to clean the cabinet. Do not use window cleaners or cleaning abrasives as they will scratch the surfaces and could damage the protective coating.