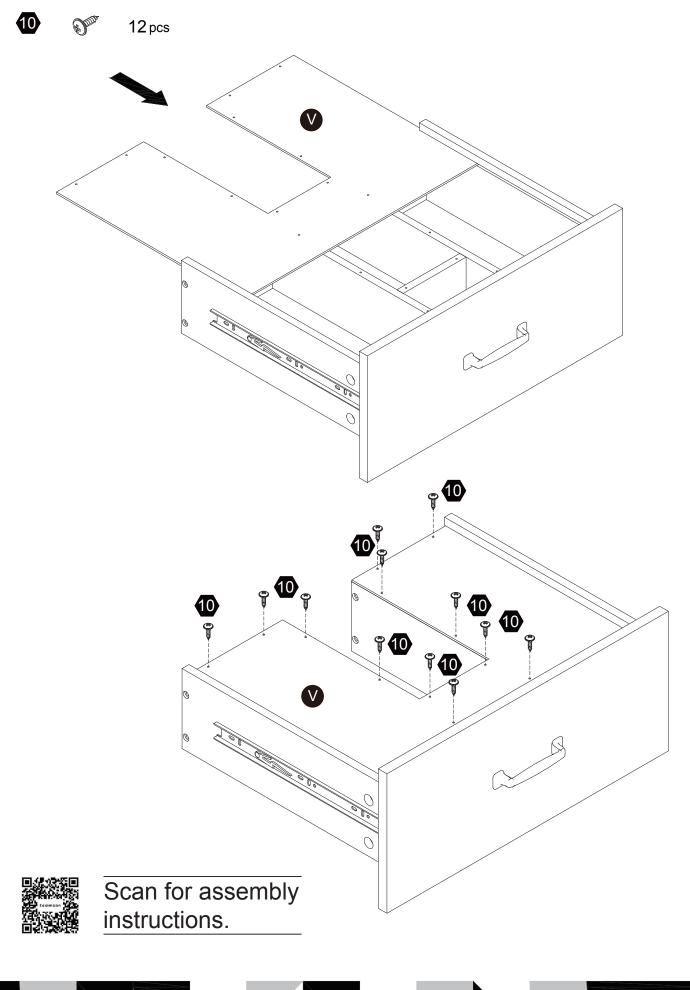

## Step 8 4 1 pc (X)DDDD> 5 (X)DDDD> 12 9 2pcs 8pcs 4 pcs 12 P K 6). 12 12 6 -D-C O 12 Ø C 9 0 J ¢ 0 Ĭ 4 5 0 J 9 B (Meteory) Hereitari Hereit D S 8 J **x2** Scan for assembly instructions.

Scan for assembly instructions.