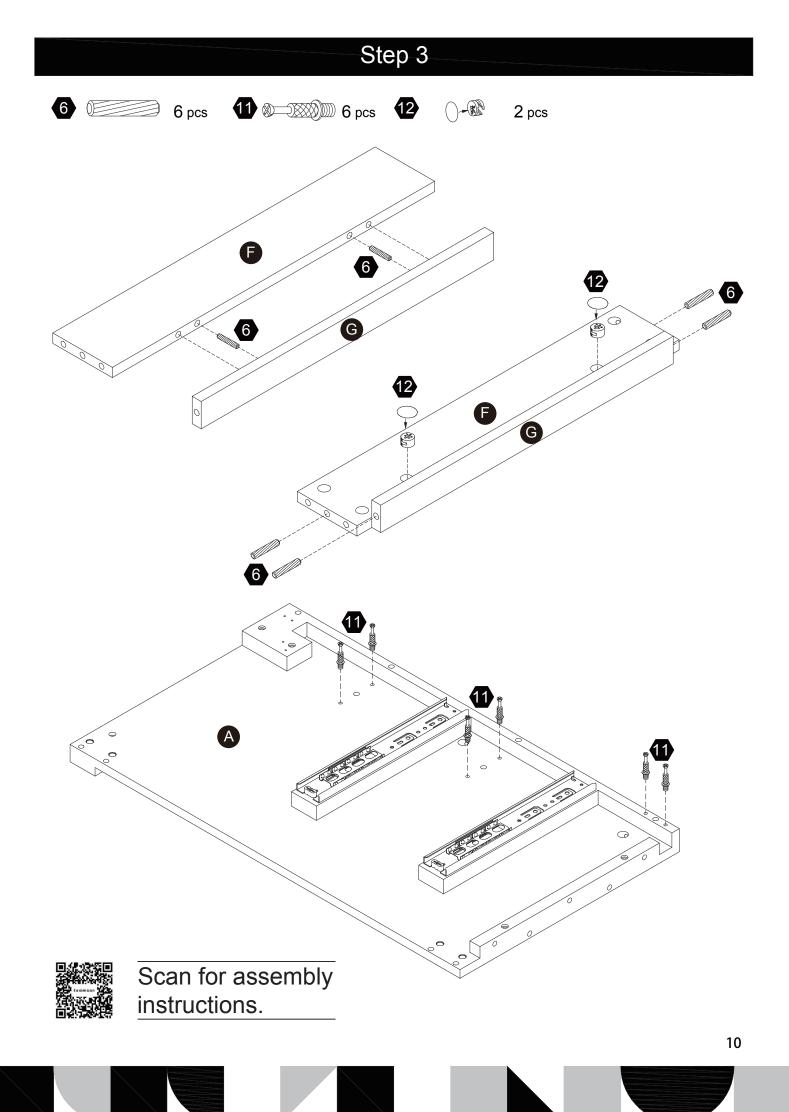

|                     | Dun      |
| Ø8*30mm             | Ø6*30mm             |                                          | Ø4*12mm             | Ø3*15mm  |
| 28+2 <sub>pcs</sub> | 6 pcs               | 2 pcs                                    | 20+2 <sub>pcs</sub> | 12+1 pcs |
| 1                   | 12                  | 13                                       | 14                  |          |
|                     |                     | C S                                      | 5/32"*15mm          |          |
| Ø6*33mm             | Ø15*9mm             |                                          | 9/92 * 1911111      |          |
| 36+2 <sub>pcs</sub> | 36+2 <sub>pcs</sub> | 3 pcs                                    | 6 pcs               |          |

















## Step 8 4 1 pc (X)DDDD> 5 (X)DDDD> 12 9 2pcs 8pcs 4 pcs 12 P K 6). 12 12 6 -D-C O 12 Ø C 9 0 J ¢ 0 Ĭ 4 5 0 J 9 B (Meteory) Hereitari Hereit D S 8 J **x2** Scan for assembly instructions.











Scan for assembly instructions.

















4 pcs