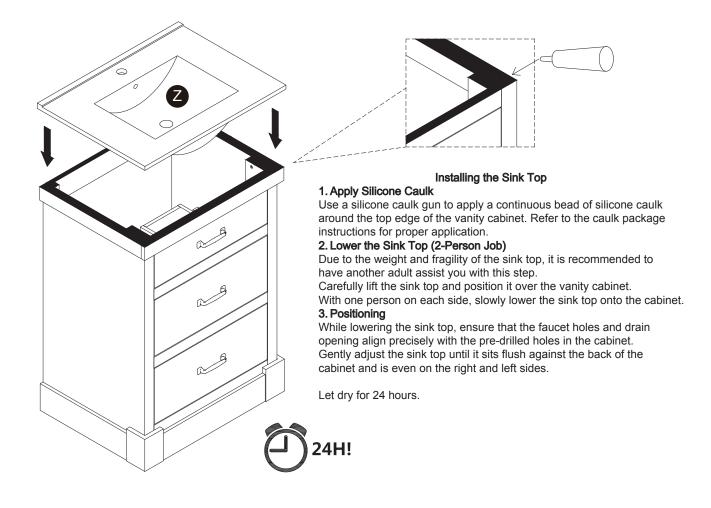

# Exploded Drawing

## Product Parts

C

A

В

E)

D

To clean the sink, use water and a chemical-free cleaner. Dust the surface with a soft, dry cloth to clean the cabinet. Do not use window cleaners or cleaning abrasives as they will scratch the surfaces and could damage the protective coating.