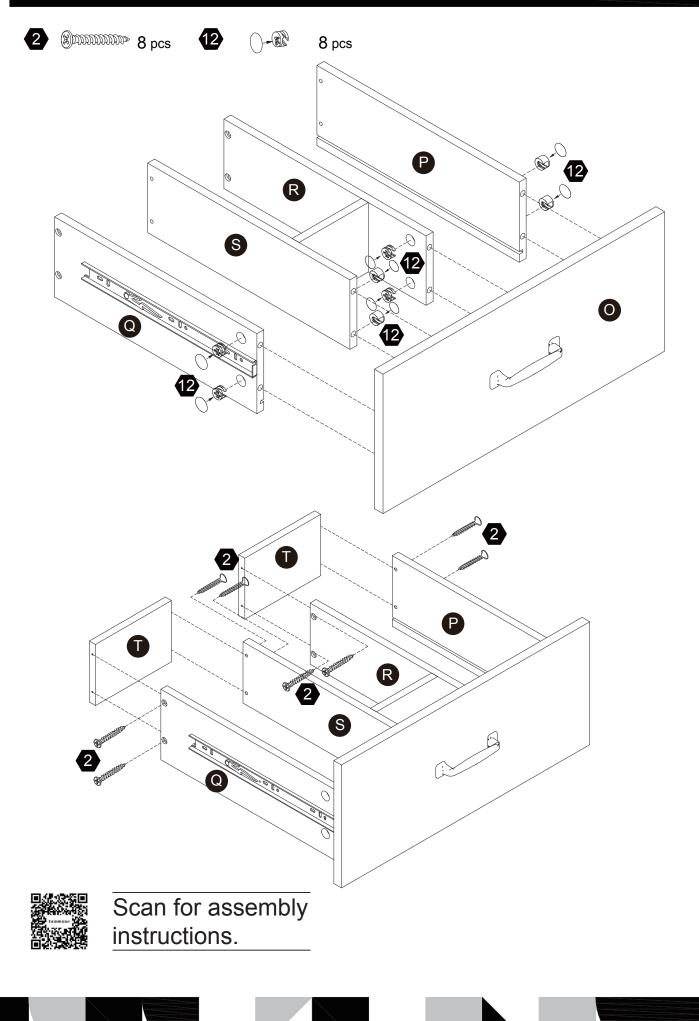

## Step 8 4 1 pc (X)DDDD> 5 (X)DDDD> 12 9 2pcs 8pcs 4 pcs 12 P K 6). 12 12 6 -D-C O 12 Ø C 9 0 J ¢ 0 Ĭ 4 5 0 J 9 B (Meteory) Hereitari Hereit D S 8 J **x2** Scan for assembly instructions.

Scan for assembly instructions.