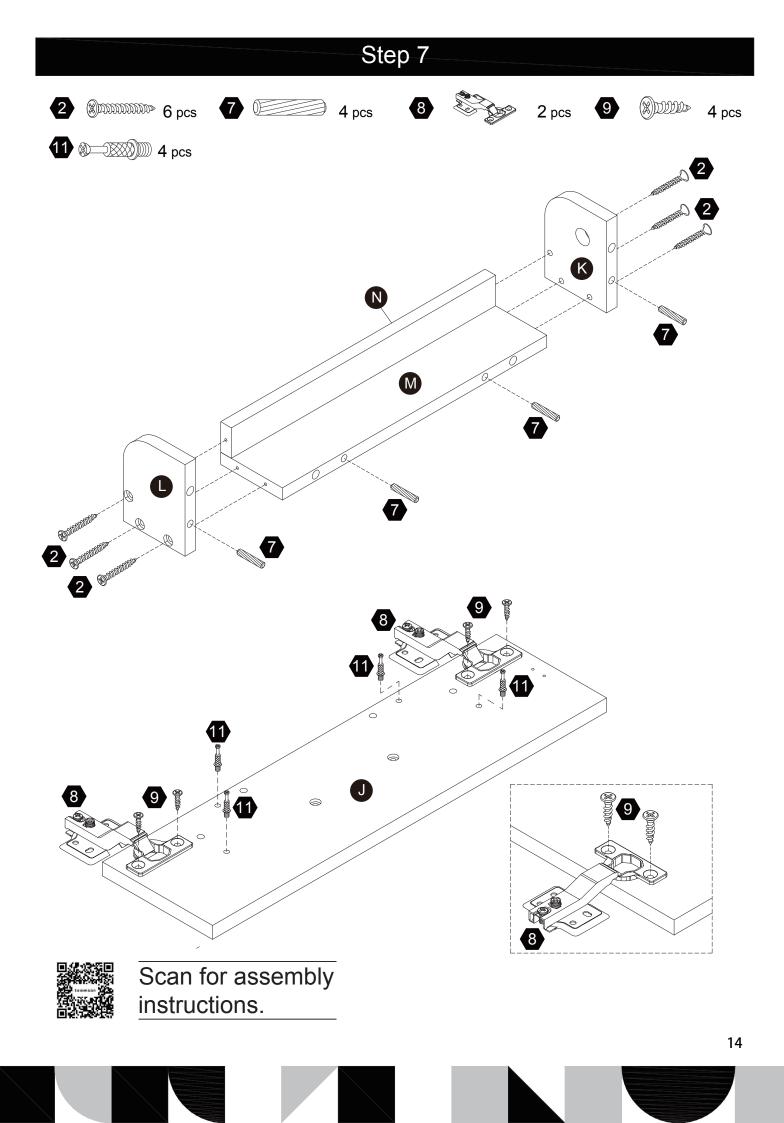

|                     | Dun      |
| Ø8*30mm             | Ø6*30mm             |                                          | Ø4*12mm             | Ø3*15mm  |
| 28+2 <sub>pcs</sub> | 6 pcs               | 2 pcs                                    | 20+2 <sub>pcs</sub> | 12+1 pcs |
| 1                   | 12                  | 13                                       | 14                  |          |
|                     |                     | C S                                      | 5/32"*15mm          |          |
| Ø6*33mm             | Ø15*9mm             |                                          | 9/92 * 1911111      |          |
| 36+2 <sub>pcs</sub> | 36+2 <sub>pcs</sub> | 3 pcs                                    | 6 pcs               |          |

















## Step 8 4 1 pc (X)DDDD> 5 (X)DDDD> 12 9 2pcs 8pcs 4 pcs 12 P K 6). 12 12 6 -D-C O 12 Ø C 9 0 J ¢ 0 Ĭ 4 5 0 J 9 B (Meteory) Hereitari Hereit D S 8 J **x2** Scan for assembly instructions.











Scan for assembly instructions.

















4 pcs