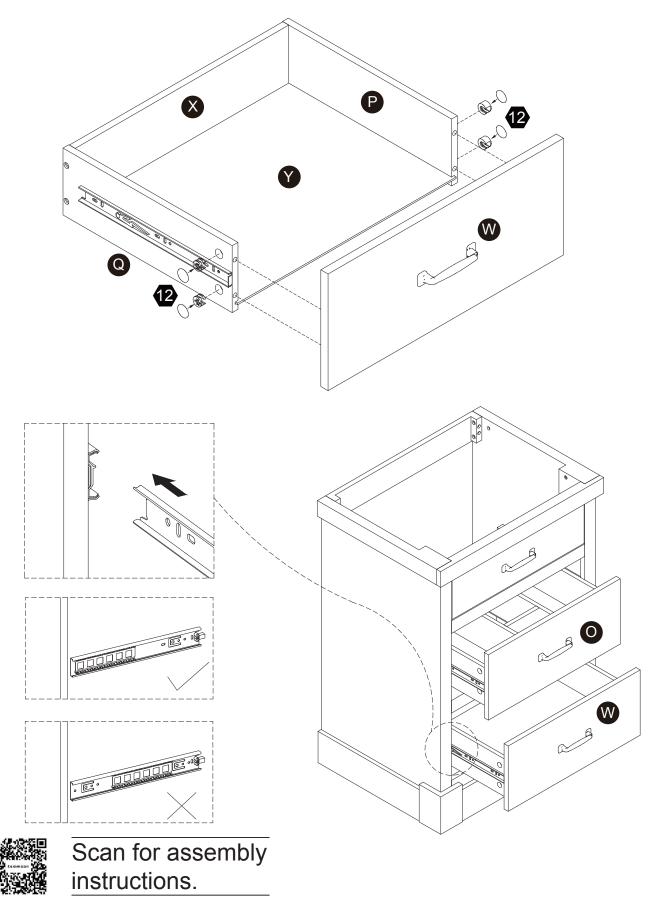

## Step 8 4 1 pc (X)DDDD> 5 (X)DDDD> 12 9 2pcs 8pcs 4 pcs 12 P K 6). 12 12 6 -D-C O 12 Ø C 9 0 J ¢ 0 Ĭ 4 5 0 J 9 B (Meteory) Hereitari Hereit D S 8 J **x2** Scan for assembly instructions.

Scan for assembly instructions.