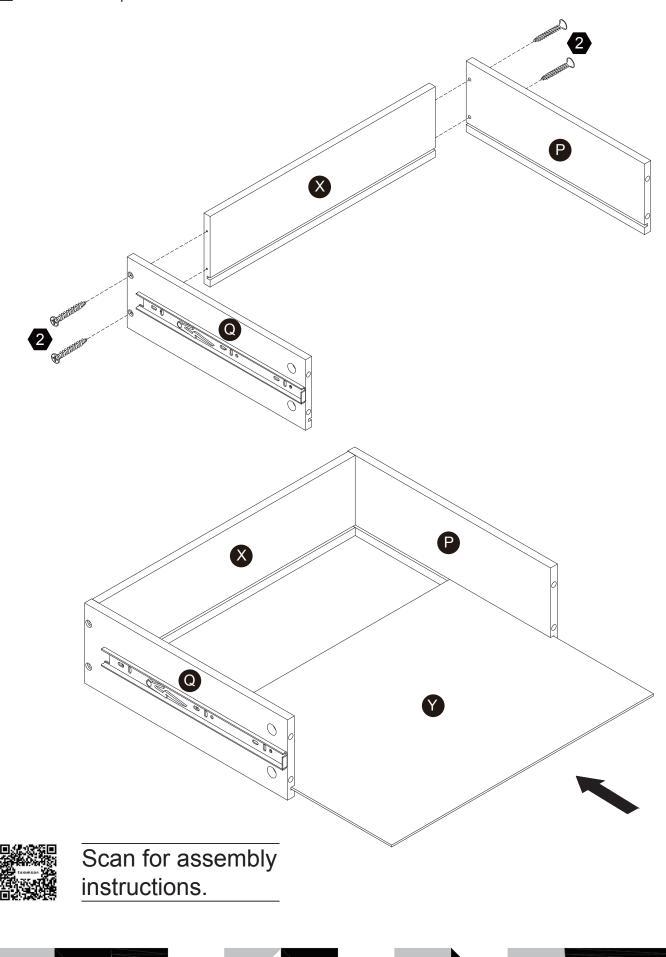

## Step 8 4 1 pc (X)DDDD> 5 (X)DDDD> 12 9 2pcs 8pcs 4 pcs 12 P K 6). 12 12 6 -D-C O 12 Ø C 9 0 J ¢ 0 Ĭ 4 5 0 J 9 B (Meteory) Hereitari Hereit D S 8 J **x2** Scan for assembly instructions.

Scan for assembly instructions.