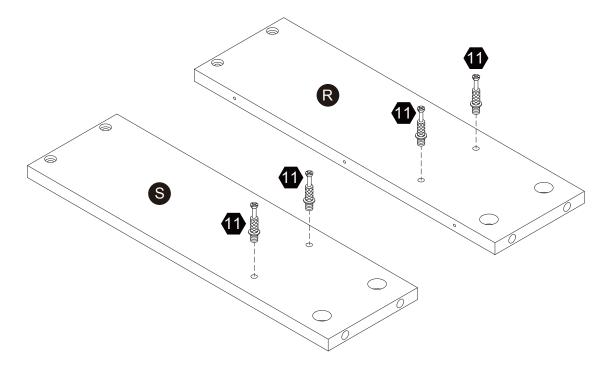

| 6 pcs               | 2 pcs                                    | 20+2 <sub>pcs</sub> | 12+1 pcs |
| 1                   | 12                  | 13                                       | 14                  |          |
|                     |                     | C S                                      | 5/32"*15mm          |          |
| Ø6*33mm             | Ø15*9mm             |                                          | 9/92 * 1911111      |          |
| 36+2 <sub>pcs</sub> | 36+2 <sub>pcs</sub> | 3 pcs                                    | 6 pcs               |          |

















## Step 8 4 1 pc (X)DDDD> 5 (X)DDDD> 12 9 2pcs 8pcs 4 pcs 12 P K 6). 12 12 6 -D-C O 12 Ø C 9 0 J ¢ 0 Ĭ 4 5 0 J 9 B (Meteory) Hereitari Hereit D S 8 J **x2** Scan for assembly instructions.











Scan for assembly instructions.

















4 pcs