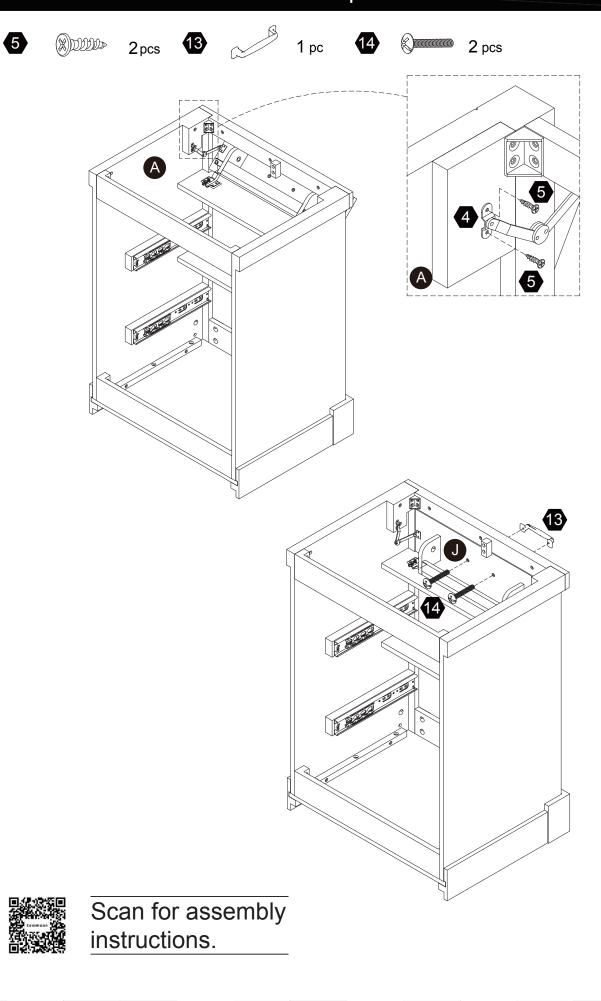

sub> | 6 pcs               | 2 pcs                                    | 20+2 <sub>pcs</sub> | 12+1 pcs |
| 1                   | 12                  | 13                                       | 14                  |          |
|                     |                     | C S                                      | 5/32"*15mm          |          |
| Ø6*33mm             | Ø15*9mm             |                                          | 9/92 * 1911111      |          |
| 36+2 <sub>pcs</sub> | 36+2 <sub>pcs</sub> | 3 pcs                                    | 6 pcs               |          |

















## Step 8 4 1 pc (X)DDDD> 5 (X)DDDD> 12 9 2pcs 8pcs 4 pcs 12 P K 6). 12 12 6 -D-C O 12 Ø C 9 0 J ¢ 0 Ĭ 4 5 0 J 9 B (Meteory) Hereitari Hereit D S 8 J **x2** Scan for assembly instructions.











Scan for assembly instructions.

















4 pcs