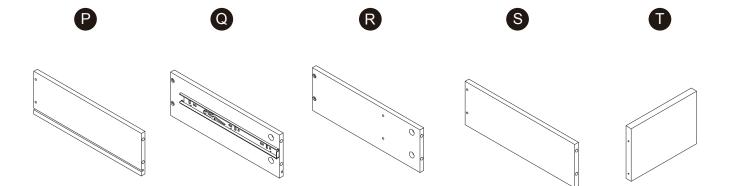

## Product Parts

C

A

В

E)

D

To clean the sink, use water and a chemical-free cleaner. Dust the surface with a soft, dry cloth to clean the cabinet. Do not use window cleaners or cleaning abrasives as they will scratch the surfaces and could damage the protective coating.