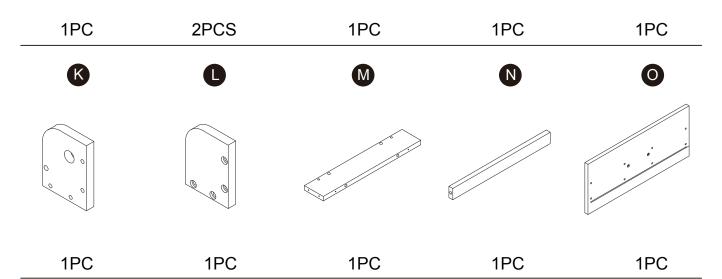

## Product Parts

C

A

В

E)

D

To clean the sink, use water and a chemical-free cleaner. Dust the surface with a soft, dry cloth to clean the cabinet. Do not use window cleaners or cleaning abrasives as they will scratch the surfaces and could damage the protective coating.

## **Product Parts**

1PC

**A** Care Instructions

To clean the sink, use water and dry cloth to clean the cabinet. Do not use window cleaners or cleaning abrasives as they will scratch the surfaces and could damage the protective coating.