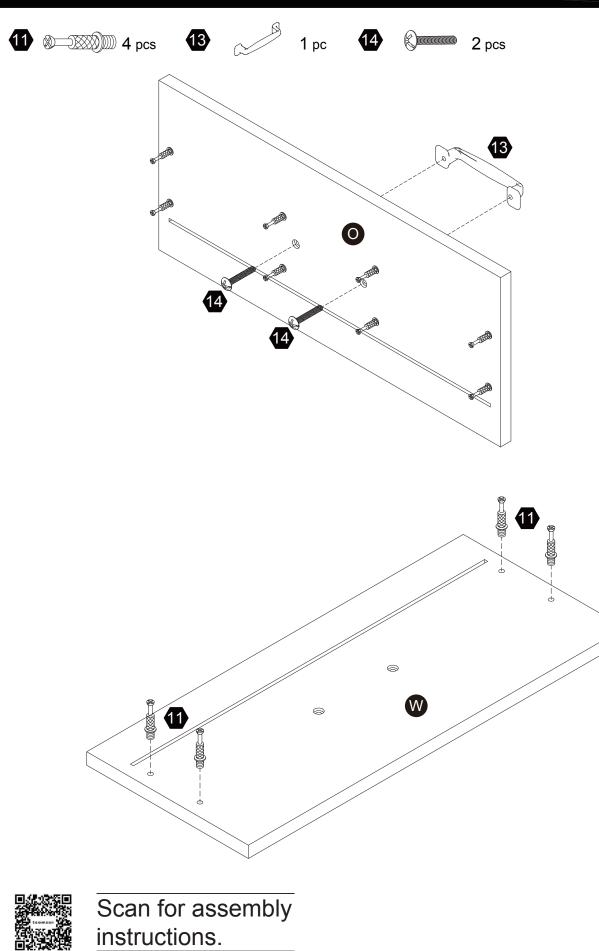

|                     |                     | Hardware                                 |                     |          |
|---------------------|---------------------|------------------------------------------|---------------------|----------|
| 1                   | 2                   | 3                                        | 4                   | 5        |
| Samanan             | DAMAN DAY           | I DO |                     | (X)DDDDD |
| 1/4"*25mm           | Ø4*25mm             | 33*20*20mm                               | \\$`                | Ø3*12mm  |
| 14+1 pcs            | 22+2 <sub>pcs</sub> | 2 pcs                                    | <b>1</b> pc         | 4 pcs    |
| 6                   | 7                   | 8                                        | 9                   | 10       |
|                     |                     |                                          |                     | Dun      |
| Ø8*30mm             | Ø6*30mm             |                                          | Ø4*12mm             | Ø3*15mm  |
| 28+2 <sub>pcs</sub> | 6 pcs               | 2 pcs                                    | 20+2 <sub>pcs</sub> | 12+1 pcs |
| 1                   | 12                  | 13                                       | 14                  |          |
|                     |                     | C S                                      | 5/32"*15mm          |          |
| Ø6*33mm             | Ø15*9mm             |                                          | 9/92 * 1911111      |          |
| 36+2 <sub>pcs</sub> | 36+2 <sub>pcs</sub> | 3 pcs                                    | 6 pcs               |          |