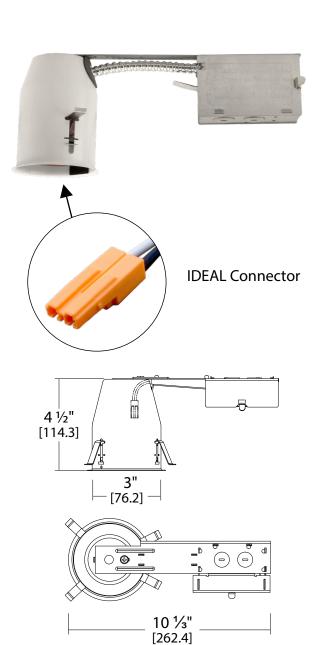

## **Product Description**

The 13201AR-LED features IDEAL connections that allows for quick, snap-in connection of NICOR® D-series LED downlights. Suitable for residential and commercial applications. Suitable for direct contact with insulation. IC rated and airtight.

- **Housing** Airtight housing limits the exchange of air between ceiling plenum and heated/cooled areas
- Washington State Energy Code approved to meet restricted airflow requirements
- 4 1/2" height allows use in 2" x 6" joist construction

- Listed for through-branch circuit wiring and includes several 3/4" knockouts
- Supplied with three push-in wire connectors

| Ordering Information |                                    |
|----------------------|------------------------------------|
| Catalog Number       | Description                        |
| 13201AR-LED          | 3" IC Airtight Remodel LED Housing |