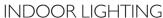

## Dove Creek I-Light Wall Light Satin Nickel

N/A

ASSEMBLED DIMENSIONS: 6.5" H × 5.38" L × 6" D

WEIGHT: 1.80 lbs.

**BACKPLATE DIMENSIONS:** 4.92" H × 5.375" W

CANOPY/PLATE DIMENSIONS: N/A

**GLASS/SHADE DIMENSIONS:** 4.4" H × 5.4" L × 3.8" D

**GLASS/SHADE MATERIAL:** Glass GLASS/SHADE TYPE: Frosted **GLASS/SHADE COLOR:** White