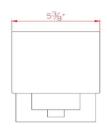

ASSEMBLED DIMENSIONS: 6.5" H × 5.38" L × 6" D

WEIGHT: 1.80 lbs.

**BACKPLATE DIMENSIONS:** 4.92" H × 5.375" W

CANOPY/PLATE DIMENSIONS: N/A

**GLASS/SHADE DIMENSIONS:** 4.4" H × 5.4" L × 3.8" D

**GLASS/SHADE MATERIAL:** Glass GLASS/SHADE TYPE: Frosted **GLASS/SHADE COLOR:** White