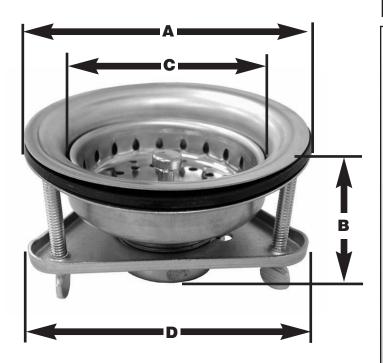

This product and others like it can be found in the Jones Stephens catalog. Call today to order your catalog or download it from our website: www.plumbest.com

| PART NO.         | DESCRIPTION        | A      | В       | C       | D      |  |
|------------------|--------------------|--------|---------|---------|--------|--|
| <b>□ 514-008</b> | SS basket strainer | 4 1/2" | 2 9/16" | 3 3/16" | 4 1/2" |  |