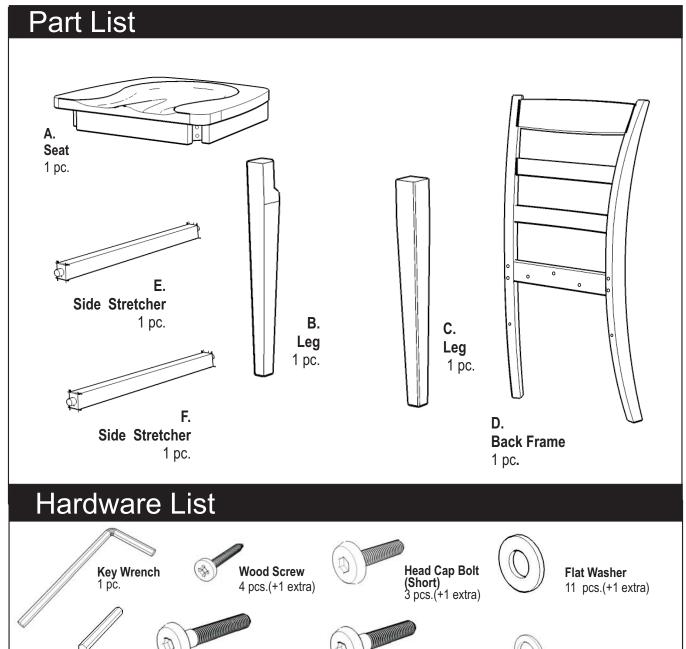

### **IMPORTANT NOTE**

Carefully remove all the parts from the carton and put them individually on a soft cloth to prevent scratches or other damages occuring to the parts.

We have taken great care in the design of this product and request that you carefully and strictly follow our assembly instructions to ensure a completed product as it was designed.

**Spring Washer** 

11 pcs.(+1 extra)

Tools required for assembly: Phillips screwdriver

**Small** 

1 pc.

**Hex Wrench** 

**Head Cap Bolt** 

(long) 4 pcs.(+1 extra) **Head Cap Bolt** 

4 pcs.(+1 extra)