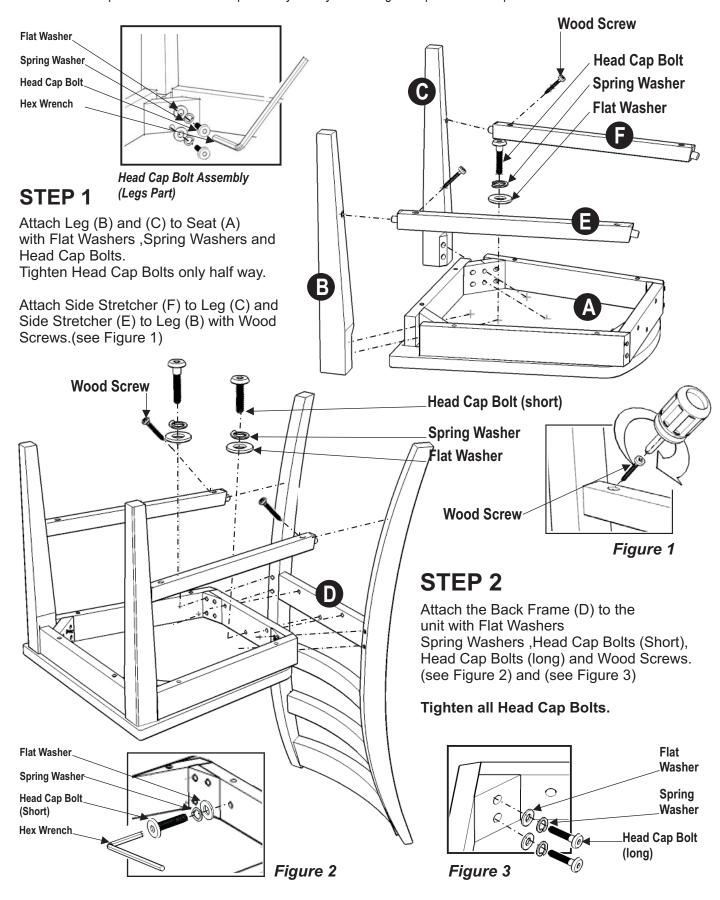

#### **IMPORTANT**

- \* Do not tighten up all the screws until each part is properly assembled.
- \* You should keep Hex Wrench in a safe place as you may need to tighten up the Head Cap Bolts in the future.