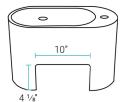

## Specifications:

- N.W: 19.8 lb.
- L: 17 <sup>13</sup>/<sub>16</sub>" x W: 8 <sup>5</sup>/<sub>8</sub>" x H: 11 <sup>5</sup>/<sub>8</sub>"
- Inner Sink: L: 13 <sup>13</sup>/16" x W: 7 <sup>11</sup>/16" x H: 4 <sup>3</sup>/8"
- Basin Depth: 4 3/8"