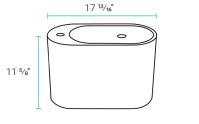

## Specifications:

- N.W: 19.8 lb.
- L: 17 <sup>13</sup>/<sub>16</sub>" x W: 8 <sup>5</sup>/<sub>8</sub>" x H: 11 <sup>5</sup>/<sub>8</sub>"
- Inner Sink: L: 13 <sup>13</sup>/16" x W: 7 <sup>11</sup>/16" x H: 4 <sup>3</sup>/8"
- Basin Depth: 4 3/8"