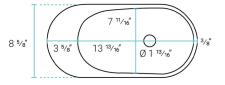

## Specifications:

- N.W: 19.8 lb.
- L: 17 <sup>13</sup>/<sub>16</sub>" x W: 8 <sup>5</sup>/<sub>8</sub>" x H: 11 <sup>5</sup>/<sub>8</sub>"
- Inner Sink: L: 13 <sup>13</sup>/16" x W: 7 <sup>11</sup>/16" x H: 4 <sup>3</sup>/8"
- Basin Depth: 4 3/8"