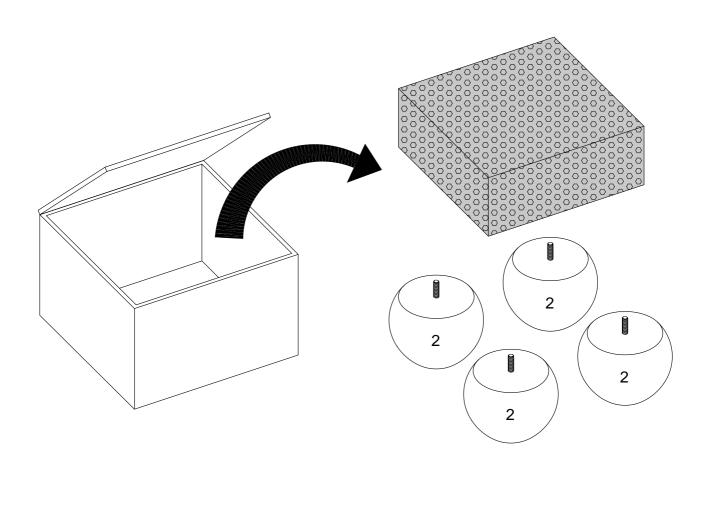

Take out the Legs (2) from the box.

Twist the Legs (2) onto the bottom of the Ottoman (1) until they are nice and secure.

Flip the ottoman right side up —if it needs leveling, adjust those levelers until it's perfectly stable.