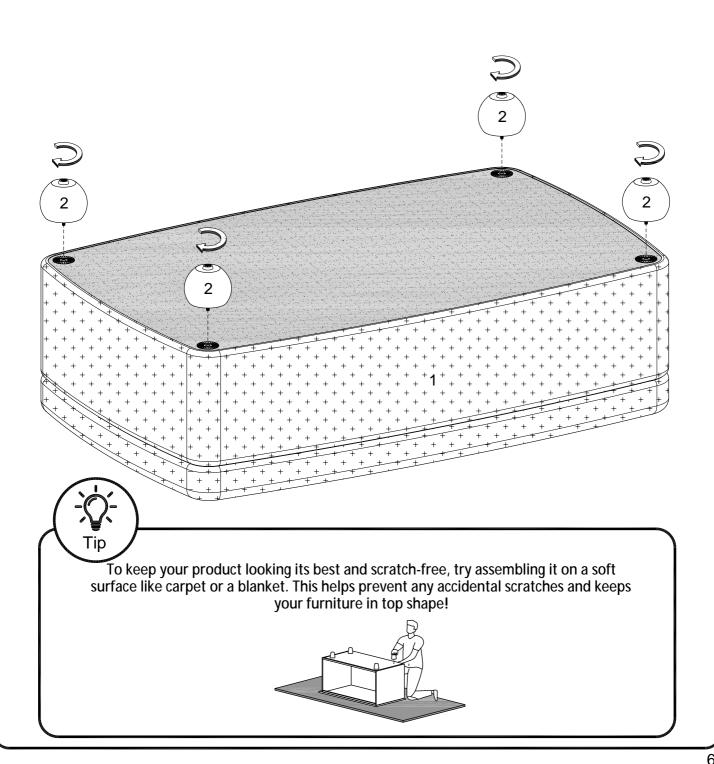

### WE Parts List

| Part<br>Number | Description | Quantity |
|----------------|-------------|----------|
| 1              | Ottoman     | 1        |
| 2              | Legs        | 4        |

Let's get started! This will be super quick. First, lift the ottoman top —inside, you'll find a box to be cut out and removed.

Take out the Legs (2) from the box.

Twist the Legs (2) onto the bottom of the Ottoman (1) until they are nice and secure.

Flip the ottoman right side up —if it needs leveling, adjust those levelers until it's perfectly stable.