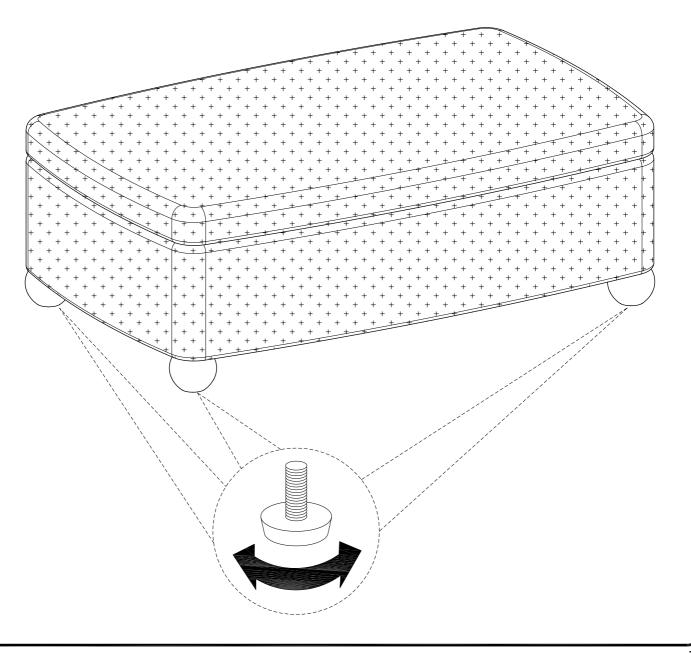

Take out the Legs (2) from the box.

Twist the Legs (2) onto the bottom of the Ottoman (1) until they are nice and secure.

Flip the ottoman right side up —if it needs leveling, adjust those levelers until it's perfectly stable.