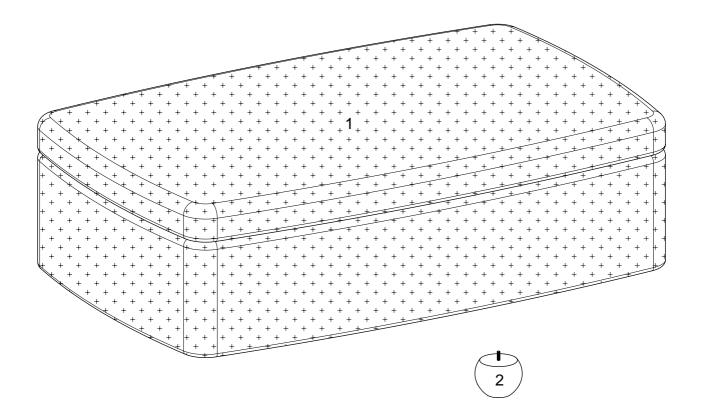

### WE Parts List

| Part<br>Number | Description | Quantity |
|----------------|-------------|----------|
| 1              | Ottoman     | 1        |
| 2              | Legs        | 4        |

Let's get started! This will be super quick. First, lift the ottoman top —inside, you'll find a box to be cut out and removed.