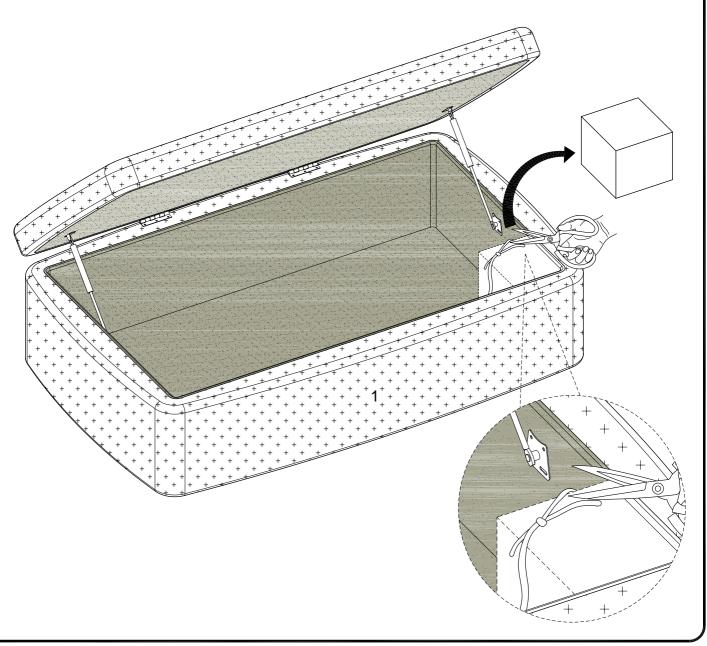

### WE Parts List

| Part<br>Number | Description | Quantity |
|----------------|-------------|----------|
| 1              | Ottoman     | 1        |
| 2              | Legs        | 4        |

Let's get started! This will be super quick. First, lift the ottoman top —inside, you'll find a box to be cut out and removed.