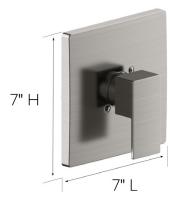

## SPECIFICATIONS

| MATERIAL:                    | Zinc/Brass  |
|------------------------------|-------------|
| DIMENSIONS:                  | 7" H × 7" L |
| WEIGHT:                      | I lbs.      |
| PVD FINISH:                  | No          |
| ESCUTCHEON INCLUDED:         | Yes         |
| VALVE INCLUDED:              | Yes         |
| PRESSURE BALANCED VALVE:     | Yes         |
| TUB SPOUT DIVERTER INCLUDED: | No          |
|                              |             |
|                              |             |