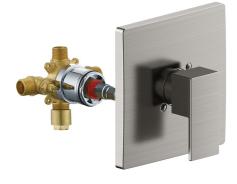

## 594705 SHOWER TRIM WITH VALVE

## Karsen II Single Handle Valve Trim with Valve Satin Nickel

## SPECIFICATIONS

| MATERIAL:                    | Zinc/Brass  |
|------------------------------|-------------|
| DIMENSIONS:                  | 7" H × 7" L |
| WEIGHT:                      | I lbs.      |
| PVD FINISH:                  | No          |
| ESCUTCHEON INCLUDED:         | Yes         |
| VALVE INCLUDED:              | Yes         |
| PRESSURE BALANCED VALVE:     | Yes         |
| TUB SPOUT DIVERTER INCLUDED: | No          |
|                              |             |
|                              |             |