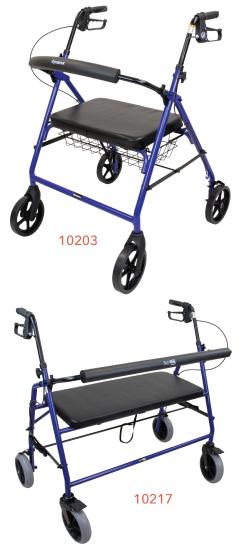

## **REORDER NUMBERS:**

10203 - STANDARD, 19.5" WIDE

10217 - HD, 31" WIDE

## **BARIATRIC ROLLATORS**

- Premium-quality, 4-wheeled rollator designed to provide reliable stability for larger users
- Ergonomic, height-adjustable handles
- Tool-free, removable, curved and padded backrest
- Easily folds for convenient transport and storage
- Comfortable cushioned seat allows for periodic resting.
- Brakes feature quick stopping and locking functionalities
- Convenient basket for personal belongings
- 10203: Strong-yet-lightweight aluminum frame
- Convenient basket for personal belongings (10203)
- 10217: Sturdy steel frame for added support
- Limited Lifetime Warranty
- HCPCS: E0149 + E0156

## WEIGHT CAPACITY

- **500 lb.** (10203)
- 700 lb. (12017)