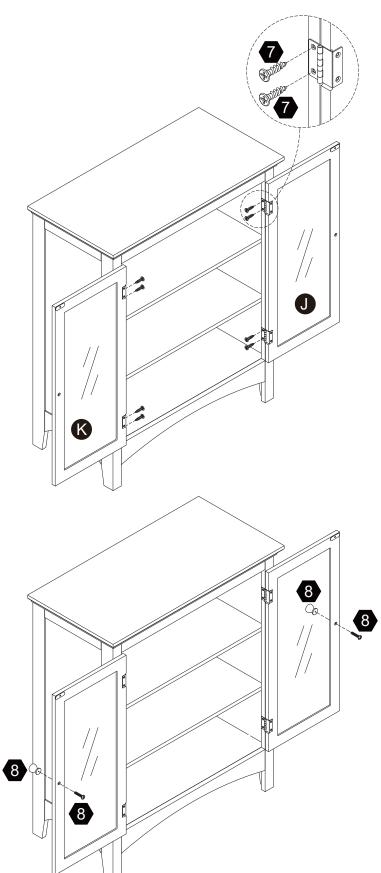

loded Drawing



### **Product Parts**

























G

















#### Hardware

























10 pcs

 $24 \, \text{pcs}$ 

Ø6\*30mm

10 pcs

10 pcs

Ø4\*22mm  $2 \, \mathsf{pcs}$ 

Ø3\*12mm 16 pcs



















2 SET









Ø3∗12mm

8 pcs

**1** pc

**1** pc

2 pcs

Ø4\*25mm

2 pcs





**1** pc



#### **WARNING:**

- 1. Do not let any sharp objects touch or rub the surface of the product.
- 2. When assemblying, do not let children play around the working area.
- 3. Please confirm all parts are correct before starting the assembly process.
- 4. Do not tighten all bolts and screws completely until the entire unit has been assembled and set up. 04

## Step 1











3 pcs













 $2\,\mathrm{pcs}$ 















 $16\, \mathsf{pcs}$ 













## Step 6





1 pc 1



2 pcs 12



2 pcs