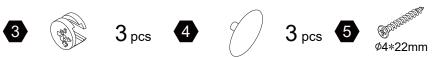

#### Hardware

10 pcs

 $24 \, \text{pcs}$ 

Ø6\*30mm

10 pcs

10 pcs

Ø4\*22mm  $2 \, \mathsf{pcs}$ 

Ø3\*12mm 16 pcs

2 SET

Ø3∗12mm

8 pcs

**1** pc

**1** pc

2 pcs

Ø4\*25mm

2 pcs