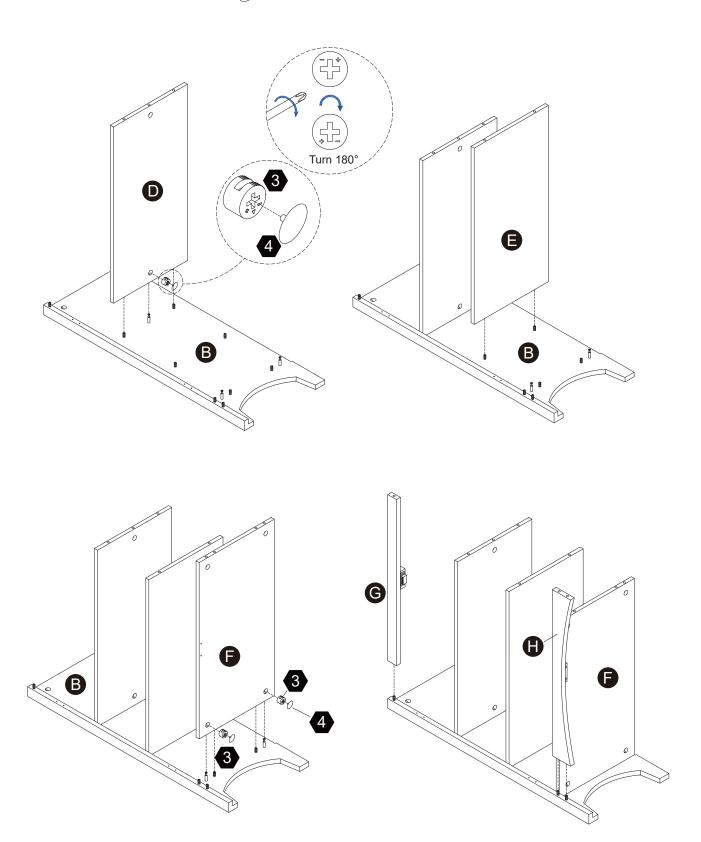

ait e-mail á service@eleganthf.net

Thank you for choosing Teamson Home

### Exploded Drawing



### **Product Parts**

























G

















#### Hardware

























10 pcs

 $24 \, \text{pcs}$ 

Ø6\*30mm

10 pcs

10 pcs

Ø4\*22mm  $2 \, \mathsf{pcs}$ 

Ø3\*12mm 16 pcs



















2 SET









Ø3∗12mm

8 pcs

**1** pc

**1** pc

2 pcs

Ø4\*25mm

2 pcs





**1** pc



#### **WARNING:**

- 1. Do not let any sharp objects touch or rub the surface of the product.
- 2. When assemblying, do not let children play around the working area.
- 3. Please confirm all parts are correct before starting the assembly process.
- 4. Do not tighten all bolts and screws completely until the entire unit has been assembled and set up. 04

## Step 1











3 pcs













 $2\,\mathrm{pcs}$ 















 $16\, \mathsf{pcs}$ 













## Step 6





1 pc 1



2 pcs 12



2 pcs