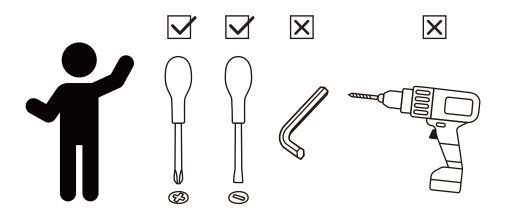

#### Hardware

10 pcs

 $24 \, \text{pcs}$ 

Ø6\*30mm

10 pcs

10 pcs

Ø4\*22mm  $2 \, \mathsf{pcs}$ 

Ø3\*12mm 16 pcs

2 SET

Ø3∗12mm

8 pcs

**1** pc

**1** pc

2 pcs

Ø4\*25mm

2 pcs

**1** pc