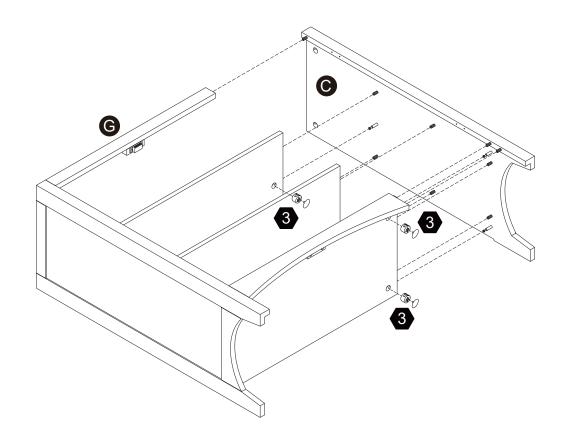

Thank you for choosing Teamson Home

### Exploded Drawing



### **Product Parts**

























G

















#### Hardware

























10 pcs

 $24 \, \text{pcs}$ 

Ø6\*30mm

10 pcs

10 pcs

Ø4\*22mm  $2 \, \mathsf{pcs}$ 

Ø3\*12mm 16 pcs



















2 SET









Ø3∗12mm

8 pcs

**1** pc

**1** pc

2 pcs

Ø4\*25mm

2 pcs





**1** pc



#### **WARNING:**

- 1. Do not let any sharp objects touch or rub the surface of the product.
- 2. When assemblying, do not let children play around the working area.
- 3. Please confirm all parts are correct before starting the assembly process.
- 4. Do not tighten all bolts and screws completely until the entire unit has been assembled and set up. 04

## Step 1











3 pcs













 $2\,\mathrm{pcs}$ 















 $16\, \mathsf{pcs}$ 













## Step 6





1 pc 1



2 pcs 12



2 pcs