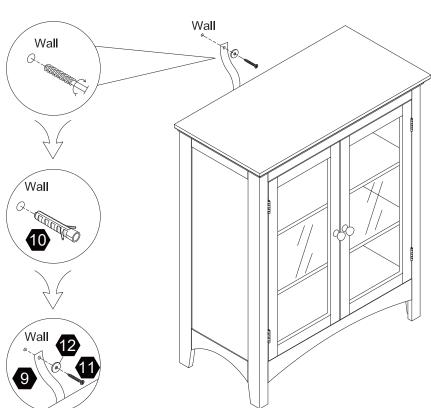

G

















#### Hardware

























10 pcs

 $24 \, \text{pcs}$ 

Ø6\*30mm

10 pcs

10 pcs

Ø4\*22mm  $2 \, \mathsf{pcs}$ 

Ø3\*12mm 16 pcs



















2 SET









Ø3∗12mm

8 pcs

**1** pc

**1** pc

2 pcs

Ø4\*25mm

2 pcs





**1** pc



#### **WARNING:**

- 1. Do not let any sharp objects touch or rub the surface of the product.
- 2. When assemblying, do not let children play around the working area.
- 3. Please confirm all parts are correct before starting the assembly process.
- 4. Do not tighten all bolts and screws completely until the entire unit has been assembled and set up. 04

## Step 1











3 pcs













 $2\,\mathrm{pcs}$ 















 $16\, \mathsf{pcs}$ 













## Step 6





1 pc 1



2 pcs 12



2 pcs