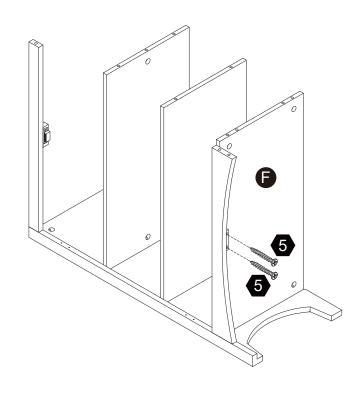

t

Thank you for choosing Teamson Home

### Exploded Drawing



### **Product Parts**

























G

















#### Hardware

























10 pcs

 $24 \, \text{pcs}$ 

Ø6\*30mm

10 pcs

10 pcs

Ø4\*22mm  $2 \, \mathsf{pcs}$ 

Ø3\*12mm 16 pcs



















2 SET









Ø3∗12mm

8 pcs

**1** pc

**1** pc

2 pcs

Ø4\*25mm

2 pcs





**1** pc



#### **WARNING:**

- 1. Do not let any sharp objects touch or rub the surface of the product.
- 2. When assemblying, do not let children play around the working area.
- 3. Please confirm all parts are correct before starting the assembly process.
- 4. Do not tighten all bolts and screws completely until the entire unit has been assembled and set up. 04

## Step 1











3 pcs













 $2\,\mathrm{pcs}$ 















 $16\, \mathsf{pcs}$ 













## Step 6





1 pc 1



2 pcs 12



2 pcs