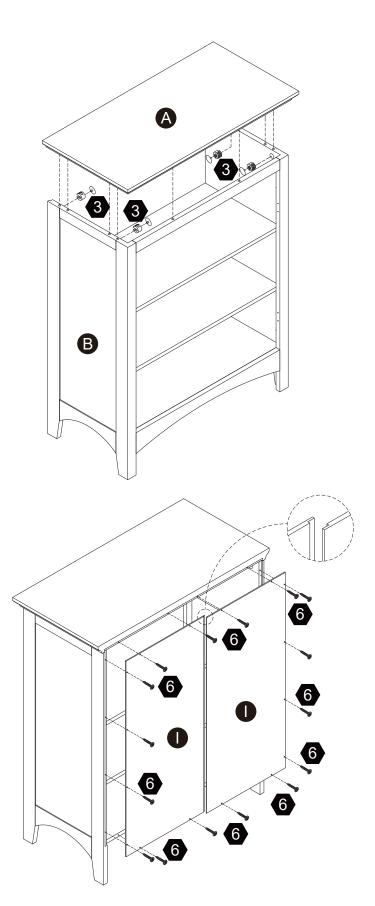

e

### Exploded Drawing



### **Product Parts**

























G

















#### Hardware

























10 pcs

 $24 \, \text{pcs}$ 

Ø6\*30mm

10 pcs

10 pcs

Ø4\*22mm  $2 \, \mathsf{pcs}$ 

Ø3\*12mm 16 pcs



















2 SET









Ø3∗12mm

8 pcs

**1** pc

**1** pc

2 pcs

Ø4\*25mm

2 pcs





**1** pc



#### **WARNING:**

- 1. Do not let any sharp objects touch or rub the surface of the product.
- 2. When assemblying, do not let children play around the working area.
- 3. Please confirm all parts are correct before starting the assembly process.
- 4. Do not tighten all bolts and screws completely until the entire unit has been assembled and set up. 04

## Step 1











3 pcs













 $2\,\mathrm{pcs}$ 















 $16\, \mathsf{pcs}$ 













## Step 6





1 pc 1



2 pcs 12



2 pcs