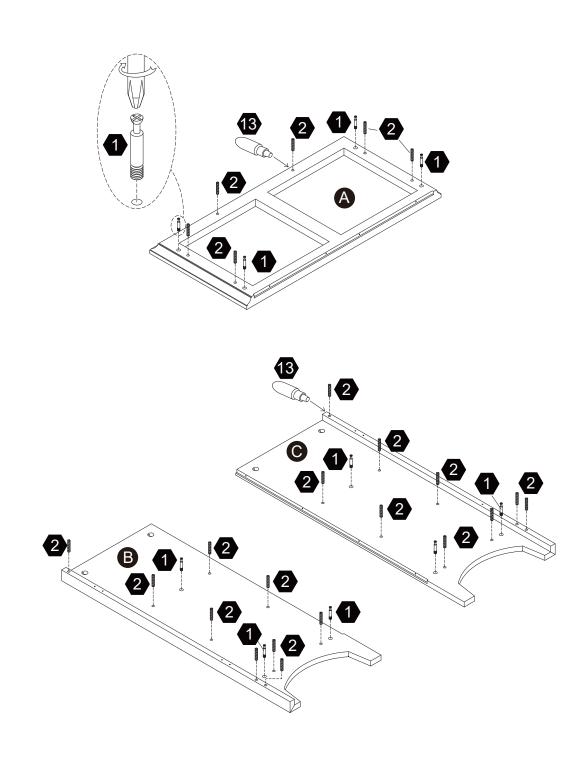

### Exploded Drawing

## Step 1

3 pcs

 $2\,\mathrm{pcs}$ 

 $16\, \mathsf{pcs}$ 