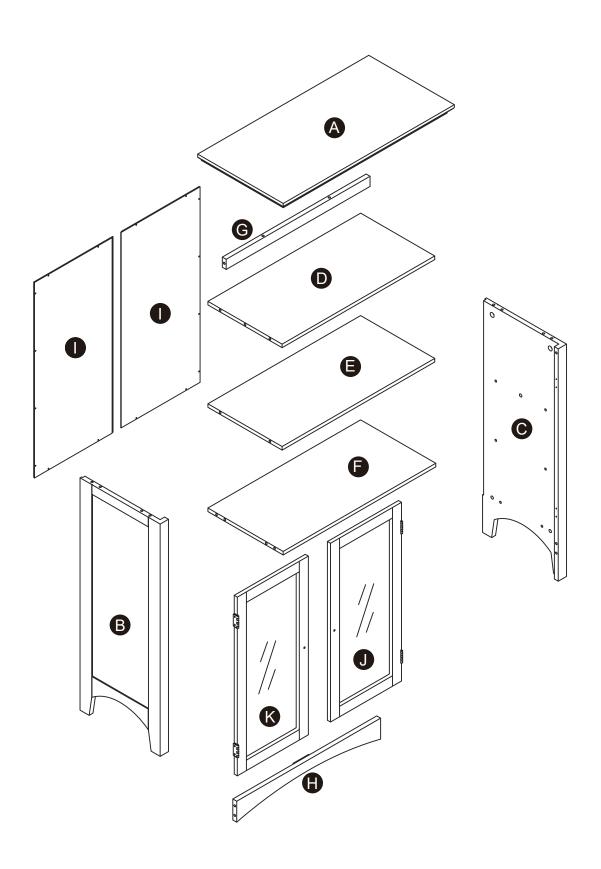

r with or please email to:service@eleganthf.net

#### **INSTRUCCIONES PARA ARMAR-IMPORANT:**

Desempaque cuidadosamente e identifique cada componente antes de tartar de empezar su ensambladura. Verifique la lista de partes. Por favor tenga cuidado cuando arme la unidad y siempre coloque las piezas sobre una superficie plana, suave y limpia. Si necesita ayuda con el armado, envie un correo electzórico a service@eleganthf.net

#### **DIRECTIVES DE MONTAGE-IMPORTANT:**

Avant de commencer l'assemblage, déballez délicatement toutes les pièces et repérez-les sur la liste des pièces. Procédez avec soins durant l'assemblage et posez toujours les pièces sur une surface proper, douce et lisse. sie vouo plait e-mail á service@eleganthf.net

Thank you for choosing Teamson Home

### Exploded Drawing



### **Product Parts**

























G

















#### Hardware

























10 pcs

 $24 \, \text{pcs}$ 

Ø6\*30mm

10 pcs

10 pcs

Ø4\*22mm  $2 \, \mathsf{pcs}$ 

Ø3\*12mm 16 pcs



















2 SET









Ø3∗12mm

8 pcs

**1** pc

**1** pc

2 pcs

Ø4\*25mm

2 pcs





**1** pc



#### **WARNING:**

- 1. Do not let any sharp objects touch or rub the surface of the product.
- 2. When assemblying, do not let children play around the working area.
- 3. Please confirm all parts are correct before starting the assembly process.
- 4. Do not tighten all bolts and screws completely until the entire unit has been assembled and set up. 04

## Step 1











3 pcs













 $2\,\mathrm{pcs}$ 















 $16\, \mathsf{pcs}$ 













## Step 6