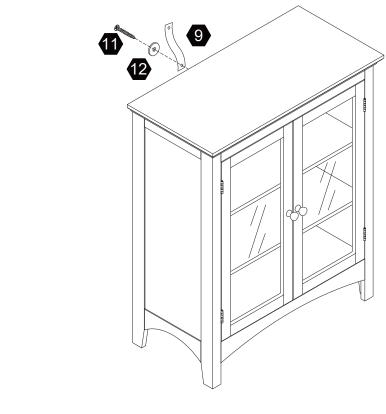

G

















#### Hardware

























10 pcs

 $24 \, \text{pcs}$ 

Ø6\*30mm

10 pcs

10 pcs

Ø4\*22mm  $2 \, \mathsf{pcs}$ 

Ø3\*12mm 16 pcs



















2 SET









Ø3∗12mm

8 pcs

**1** pc

**1** pc

2 pcs

Ø4\*25mm

2 pcs





**1** pc



#### **WARNING:**

- 1. Do not let any sharp objects touch or rub the surface of the product.
- 2. When assemblying, do not let children play around the working area.
- 3. Please confirm all parts are correct before starting the assembly process.
- 4. Do not tighten all bolts and screws completely until the entire unit has been assembled and set up. 04

## Step 1











3 pcs













 $2\,\mathrm{pcs}$ 















 $16\, \mathsf{pcs}$ 













## Step 6





1 pc 1



2 pcs 12



2 pcs