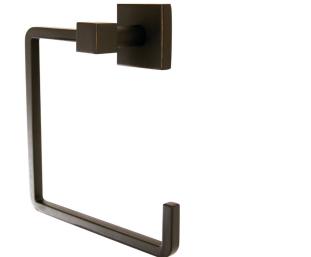

## Karsen Towel Ring Oil Rubbed Bronze

## **SPECIFICATIONS**

| MATERIAL CONSTRUCTION:         | Zinc                        |
|--------------------------------|-----------------------------|
| PVD FINISH:                    | No                          |
| ASSEMBLY REQUIRED:             | Yes                         |
| TOOLS NEEDED FOR INSTALLATION: | Screwdriver                 |
| ASSEMBLED DIMENSIONS:          | 3.63" H x 6.63" L x 7.75" D |
| ASSEMBLED WEIGHT:              | 0.84 lbs.                   |
| MIN. LENGTH:                   | N/A                         |
| MAX LENGTH:                    | N/A                         |
| SCREWS INCLUDED:               | Yes                         |
| DRYWALL ANCHORS INCLUDED:      | Yes                         |
| CENTER TO CENTER:              | N/A                         |
|                                |                             |