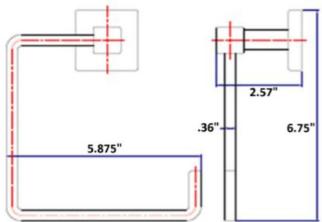

## **SPECIFICATIONS**

| MATERIAL CONSTRUCTION:         | Zinc                        |
|--------------------------------|-----------------------------|
| PVD FINISH:                    | No                          |
| ASSEMBLY REQUIRED:             | Yes                         |
| TOOLS NEEDED FOR INSTALLATION: | Screwdriver                 |
| ASSEMBLED DIMENSIONS:          | 3.63" H x 6.63" L x 7.75" D |
| ASSEMBLED WEIGHT:              | 0.84 lbs.                   |
| MIN. LENGTH:                   | N/A                         |
| MAX LENGTH:                    | N/A                         |
| SCREWS INCLUDED:               | Yes                         |
| DRYWALL ANCHORS INCLUDED:      | Yes                         |
| CENTER TO CENTER:              | N/A                         |
|                                |                             |