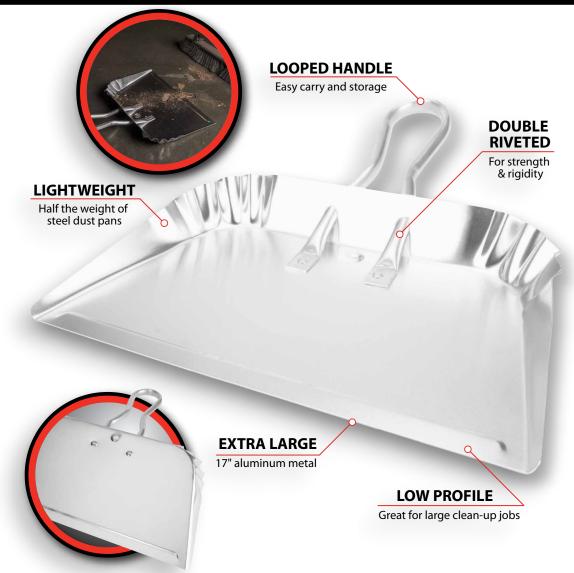

## 17 IN. ALUMINUM DUSTPAN

 Item #
 Inner
 Master
 UPC

 W30
 1
 24
 039564123641

- Extra-large 17" aluminum metal dustpan for the heaviest of clean ups
- Lightweight, corrosion resistant aluminum is half the weight of steel ones
- Wide design with low profile leading edge is great for large clean-up jobs
- Double riveted, looped tubular steel handle provides strength and rigidity, and easy storage
- Great for industrial, commercial and residential use, indoors and out
- Dimensions: 16-1/2 in. (42cm) wide at mouth, 9 in. (23cm) depth, 2 in. (5cm) high at the back