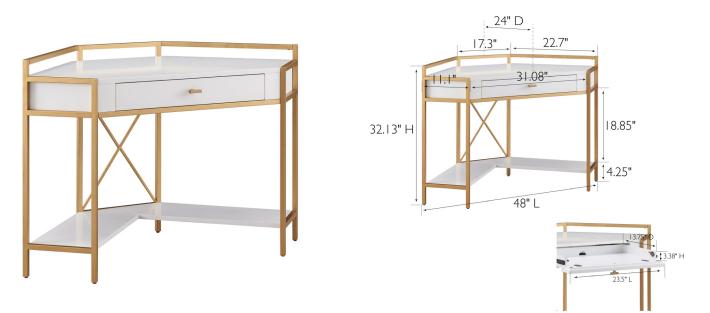

## **SPECIFICATIONS**

| MATERIAL CONSTRUCTION:     | MDF + Metal                |
|----------------------------|----------------------------|
| ASSEMBLY REQUIRED:         | Yes                        |
| TOOLS NEEDED FOR ASSEMBLY: | Bolt Driver                |
| DRAWER TYPE:               | Drop-front Keyboard Drawer |
| ASSEMBLED DIMENSIONS:      | 32.125" H × 48" L × 24" W  |
| KNEE SPACE DEPTH:          | 22.75"                     |
| KNEE SPACE WIDTH:          | 22.75"                     |
| ASSEMBLED WEIGHT:          | 58.2 lbs.                  |
| TOP MATERIAL:              | MDF                        |
| SIDES MATERIAL:            | Iron Tube                  |
| LEG MATERIAL:              | Iron Tube                  |
| FRAME COLOR:               | Gold                       |
| TOP COLOR:                 | White                      |
| COLLAPSIBLE:               | No                         |