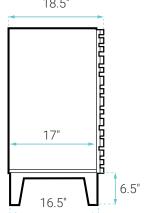

#### **SPECIFICATIONS:**

N.W: 134 lb. D: 18.5" x W: 48" x H: 35.5" Inner Sink: D: 10.5" x W: 20" x 5"