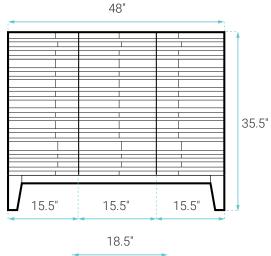

#### **SPECIFICATIONS:**

N.W: 134 lb. D: 18.5" x W: 48" x H: 35.5" Inner Sink: D: 10.5" x W: 20" x 5"