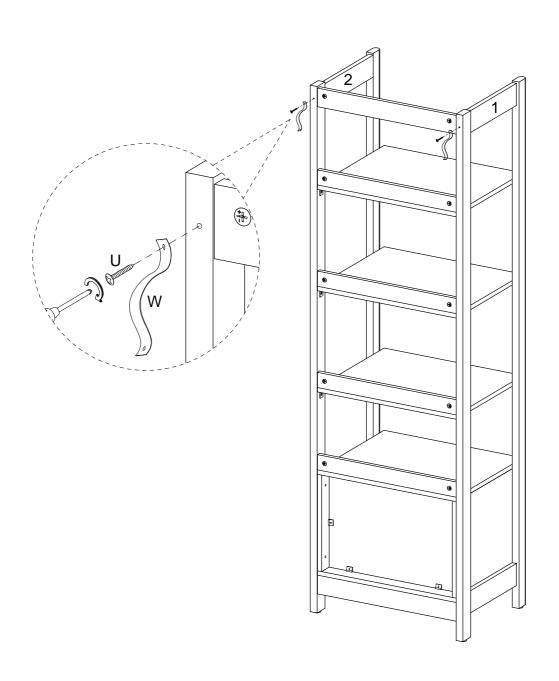

Use the adjustable feet to create a level writing surface.

Great work, you're in the home stretch. Let's secure your bookcase to the wall. Attach the Plastic Strip (W) to your bookcase using the 12mm Screw (U).

Insert the Wall Anchor (V) into the wall. Next, secure the Plastic Strip (W) to the wall using the 25mm Screw (T).