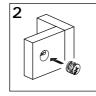

1: Insert Cam Bolt into bolt holes on the flat side.Don't over tighten!

2: Fit the proper holes on the edge of the other part over the Cam Bolts. You should be able to see the cam bolts through the larger hole on the side.