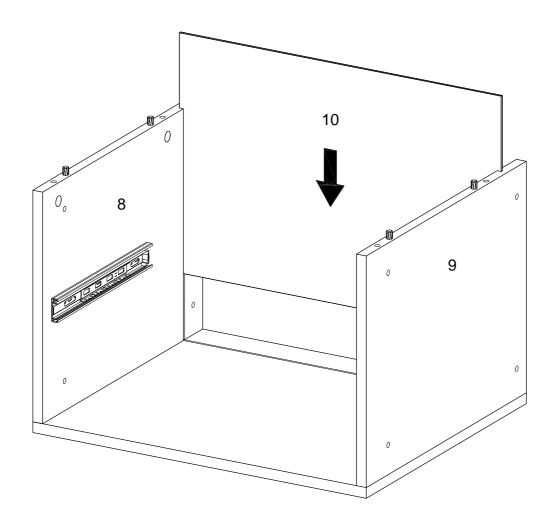

Slide Back Cabinet Panel (10) into place using guides.

Attach Bottom Shelf (6) to Left Cabinet Panel (8) and Right Cabinet Panel (9). Lock into place with Cam Locks (D).

Cam Locks
Cam Locks help securely join two pieces together.
Follow these easy steps.