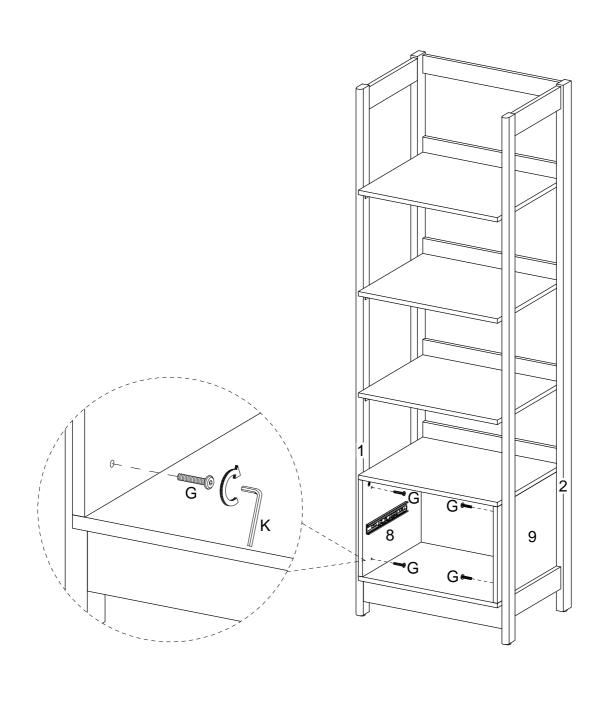

Attach the front of the Left Drawer Panel (8) and the Right Drawer Panel (9) using 30mm Bolts (G).

Evenly place Plastic Wedges (P) into the gaps between the Back Cabinet Panel (10) and the frame. Attach the Plastic Wedges with the 17mm Screws (Q).