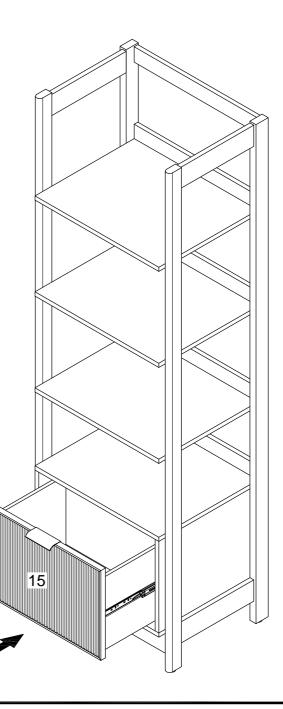

Cover any visible Cam Locks (E) with Stickers (X).

Insert drawers into place by lining up the cabinet member and drawer member pieces of your Drawer Glides (S).