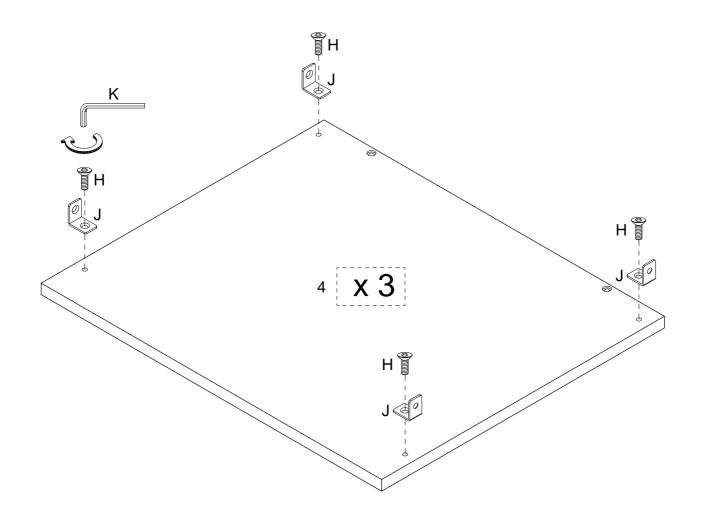

Insert Cam Bolts (C) into the Lower Shelf Panel (6). Then insert Wooden Dowels (A) into the dowel holes on the four pieces of Front Shelf Trim (5) and three pieces of Support Panels (3).

Attach the L Shape Brackets ( J) to the Upper Shelf Panels x3 (4) using 15mm Bolts (H).