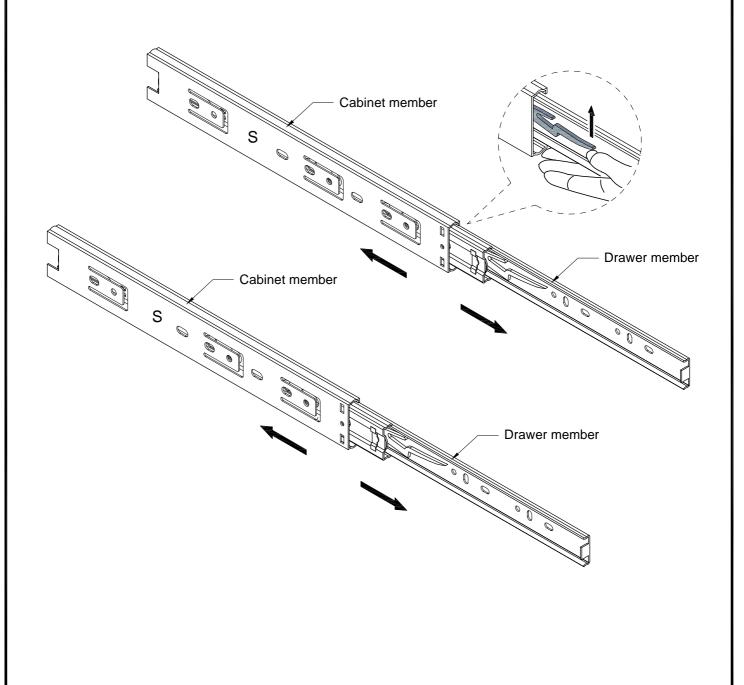

From your Drawer Glides, you will detach the Drawer Members from the Cabinet Members. You can do so by pushing up on the plastic lever.

Attach Drawer Glides (S) to the Left Cabinet Panel (8) and Right Cabinet Panel (9) using 12mm Screws (N). Insert Wooden Dowels (A) into side dowel holes.

### Reinserting your Cabinet Glides together

Line up the Drawer Member so it is inside the guides of the Cabinet Member. Once the connection is made, push the drawer into place entirely. It may not be a smooth glide on your first try, but will improve after it's fully inserted.