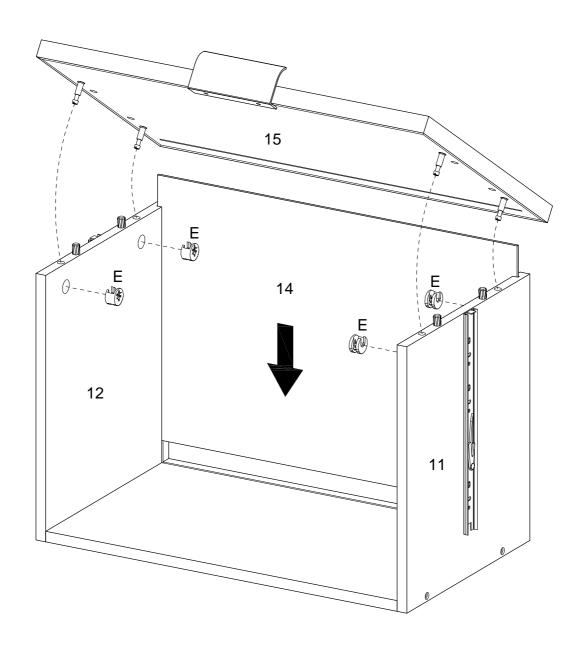

Slide Back Cabinet Panel (10) into place using guides.

Attach Bottom Shelf (6) to Left Cabinet Panel (8) and Right Cabinet Panel (9). Lock into place with Cam Locks (D).

Cam Locks
Cam Locks help securely join two pieces together.
Follow these easy steps.

Cover any visible Cam Locks (E) with Stickers (X).

Insert drawers into place by lining up the cabinet member and drawer member pieces of your Drawer Glides (S).