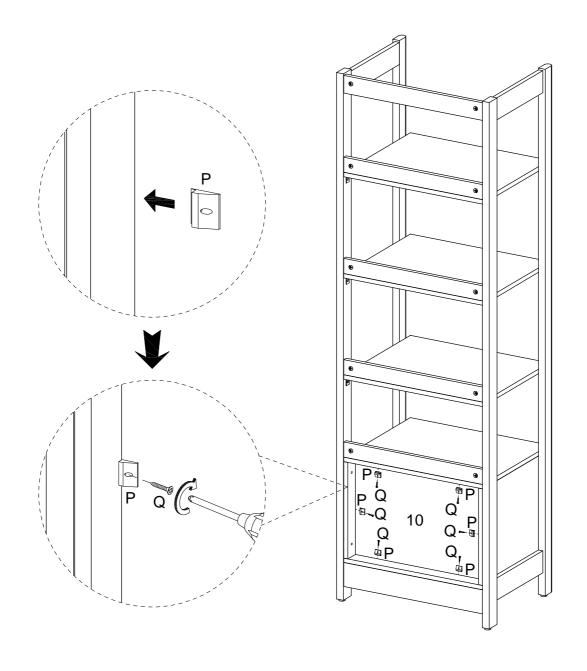

Attach the front of the Left Drawer Panel (8) and the Right Drawer Panel (9) using 30mm Bolts (G).

Evenly place Plastic Wedges (P) into the gaps between the Back Cabinet Panel (10) and the frame. Attach the Plastic Wedges with the 17mm Screws (Q).

Cover any visible Cam Locks (E) with Stickers (X).

Insert drawers into place by lining up the cabinet member and drawer member pieces of your Drawer Glides (S).