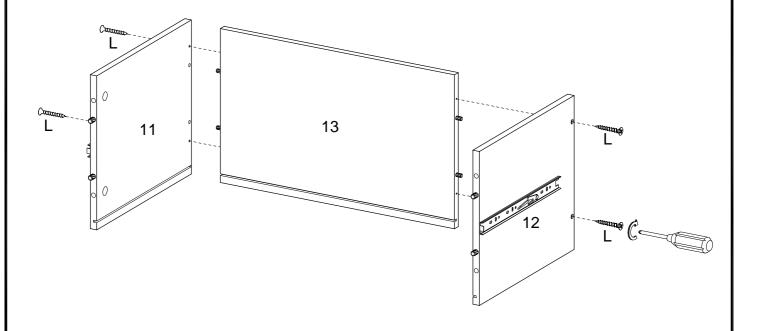

Connect the Left Drawer Panel (11) and Right Drawer Panel (12) to the Back Drawer Panel (13). Secure with 38mm Screws (L).

Slide in the Bottom Drawer Panel (10) using the guides. Attach Front Drawer Panel to the Left Drawer Panel (11) and Right Drawer Panel (12) using Cam Locks (E).