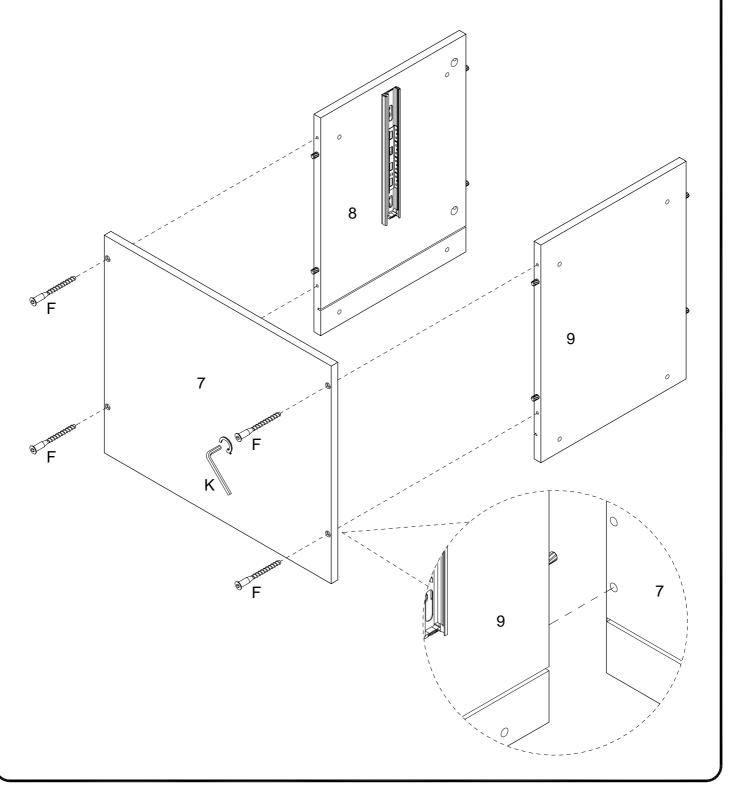

Attach Front Shelf Trim x4 (5) to Upper Shelf Panels x3 (4) and Lower Shelf Panel (6) using 38mm Screws (L).

Attach the Left Cabinet Panel (8) and the Right Cabinet Panel (9) to the Bottom Cabinet Panel (7) using 50mm Bolt (F).

Attach the front of the Left Drawer Panel (8) and the Right Drawer Panel (9) using 30mm Bolts (G).

Evenly place Plastic Wedges (P) into the gaps between the Back Cabinet Panel (10) and the frame. Attach the Plastic Wedges with the 17mm Screws (Q).