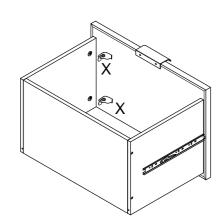

Connect the Left Drawer Panel (11) and Right Drawer Panel (12) to the Back Drawer Panel (13). Secure with 38mm Screws (L).

Slide in the Bottom Drawer Panel (10) using the guides. Attach Front Drawer Panel to the Left Drawer Panel (11) and Right Drawer Panel (12) using Cam Locks (E).

Cover any visible Cam Locks (E) with Stickers (X).

Insert drawers into place by lining up the cabinet member and drawer member pieces of your Drawer Glides (S).