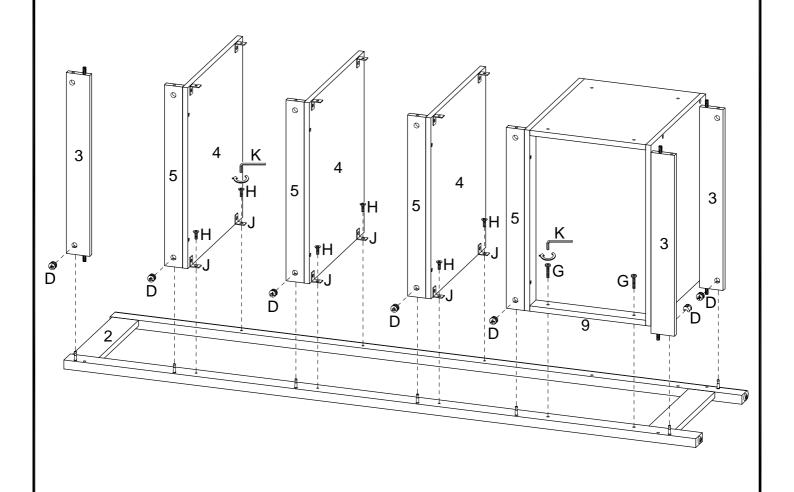

The hardware quantities listed above are required for proper assembly. Extra hardware pieces may be included.

Let's get this ball rolling. Attach Cam Bolts (C) to the Left Panel (1) and Right Panel (2).

Insert Cam Bolts (C) into the Lower Shelf Panel (6). Then insert Wooden Dowels (A) into the dowel holes on the four pieces of Front Shelf Trim (5) and three pieces of Support Panels (3).

Attach the L Shape Brackets ( J) to the Upper Shelf Panels x3 (4) using 15mm Bolts (H).

Attach Front Shelf Trim x4 (5) to Upper Shelf Panels x3 (4) and Lower Shelf Panel (6) using 38mm Screws (L).

Attach the Left Cabinet Panel (8) and the Right Cabinet Panel (9) to the Bottom Cabinet Panel (7) using 50mm Bolt (F).

Slide Back Cabinet Panel (10) into place using guides.

Attach Bottom Shelf (6) to Left Cabinet Panel (8) and Right Cabinet Panel (9). Lock into place with Cam Locks (D).

Cam Locks
Cam Locks help securely join two pieces together.
Follow these easy steps.