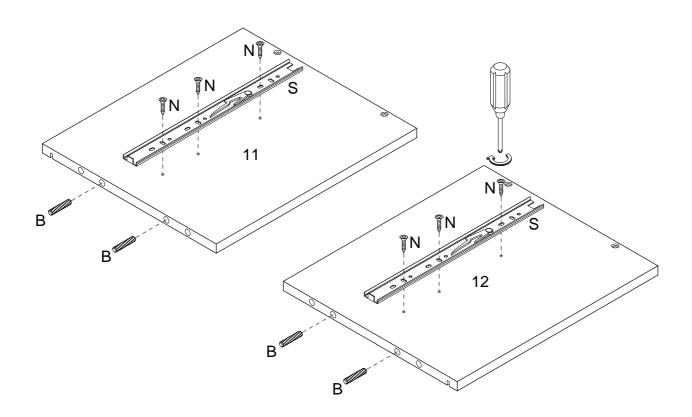

From your Drawer Glides, you will detach the Drawer Members from the Cabinet Members. You can do so by pushing up on the plastic lever.

Attach Drawer Glides (S) to the Left Cabinet Panel (8) and Right Cabinet Panel (9) using 12mm Screws (N). Insert Wooden Dowels (A) into side dowel holes.

Attach Cam Bolts (C) to the Front Drawer Panel (15) and insert Wooden Dowels (B) into the Back Drawer Panel (13). Attach the Drawer Pull (M) to the Front Drawer Panel (15) using 12mm Screws (N).

Attach the Drawer Members from your Drawer Glides (S) to the Left Drawer Panel (11) and Right Drawer Panel (12) using 12mm Screws (N).