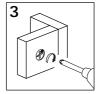

3: On the back of the Cam Lock will be a "C" shape.Insert the Cam Lock so the opening of the "C" fts over the Cam Bolt. Tighten with the screwdriver.

Now, we'll attach shelves and the cabinet unit to the Right Side Panel (2). See graphic for proper order of shelves. Attach Front Shelf Trim x4 (5), & Support Panels x3 (3) with Cam Locks (D). Secure with screwdriver. Next, attach L Shape Brackets ( J) on Upper Shelf Panels (4) to the Right Side Panel (2) using 15mm Bolts (H). Lastly, connect the Right Cabinet Panel (9) to the Right Side Panel (2) using 30mm Bolts (G).