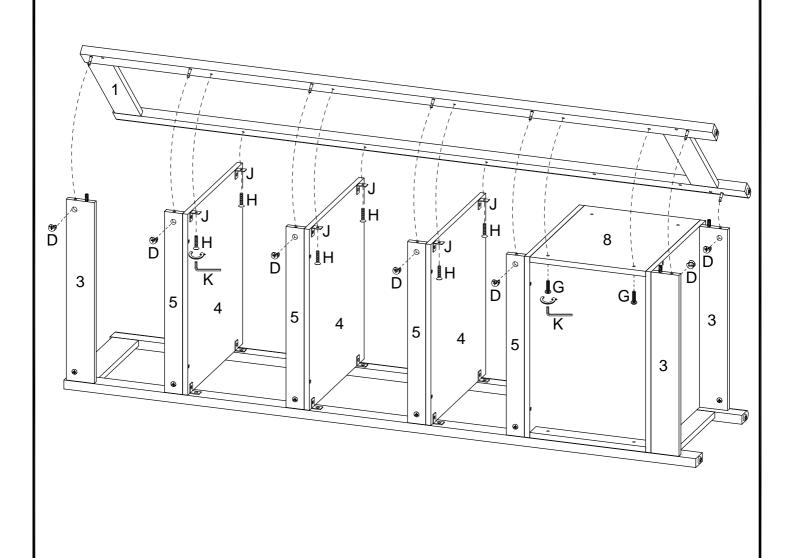

3: On the back of the Cam Lock will be a "C" shape.Insert the Cam Lock so the opening of the "C" fts over the Cam Bolt. Tighten with the screwdriver.

Now, we'll attach shelves and the cabinet unit to the Right Side Panel (2). See graphic for proper order of shelves. Attach Front Shelf Trim x4 (5), & Support Panels x3 (3) with Cam Locks (D). Secure with screwdriver. Next, attach L Shape Brackets ( J) on Upper Shelf Panels (4) to the Right Side Panel (2) using 15mm Bolts (H). Lastly, connect the Right Cabinet Panel (9) to the Right Side Panel (2) using 30mm Bolts (G).

Repeat these steps for the other side. Attach Front Shelf Trim x4 (5) & Support Panels x3 (3) with Cam Locks (D). Secure with screwdriver. Next, attach L Shape Brackets (J) on Upper Shelf Panels (4) to the Left Side Panel (1) using 15mm Bolts (H). Lastly, connect the Left Cabinet Panel (8) to the Left Side Panel (1) using 30mm Bolts (G).