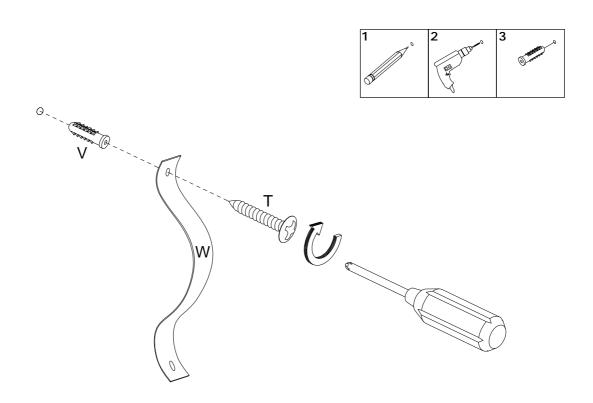

Use the adjustable feet to create a level writing surface.

Great work, you're in the home stretch. Let's secure your bookcase to the wall. Attach the Plastic Strip (W) to your bookcase using the 12mm Screw (U).

Insert the Wall Anchor (V) into the wall. Next, secure the Plastic Strip (W) to the wall using the 25mm Screw (T).