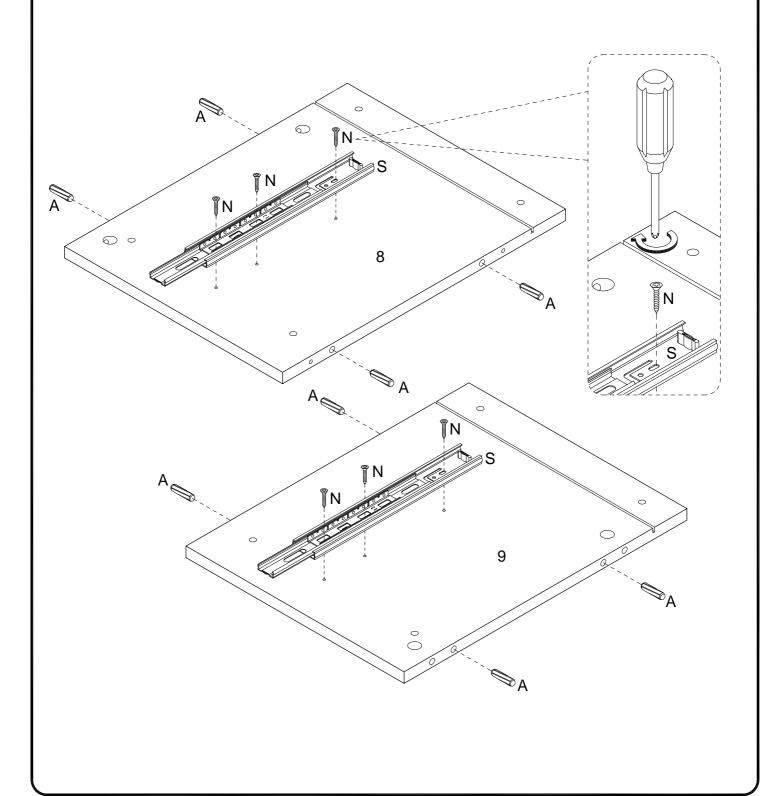

From your Drawer Glides, you will detach the Drawer Members from the Cabinet Members. You can do so by pushing up on the plastic lever.

Attach Drawer Glides (S) to the Left Cabinet Panel (8) and Right Cabinet Panel (9) using 12mm Screws (N). Insert Wooden Dowels (A) into side dowel holes.

Attach Front Shelf Trim x4 (5) to Upper Shelf Panels x3 (4) and Lower Shelf Panel (6) using 38mm Screws (L).

Attach the Left Cabinet Panel (8) and the Right Cabinet Panel (9) to the Bottom Cabinet Panel (7) using 50mm Bolt (F).