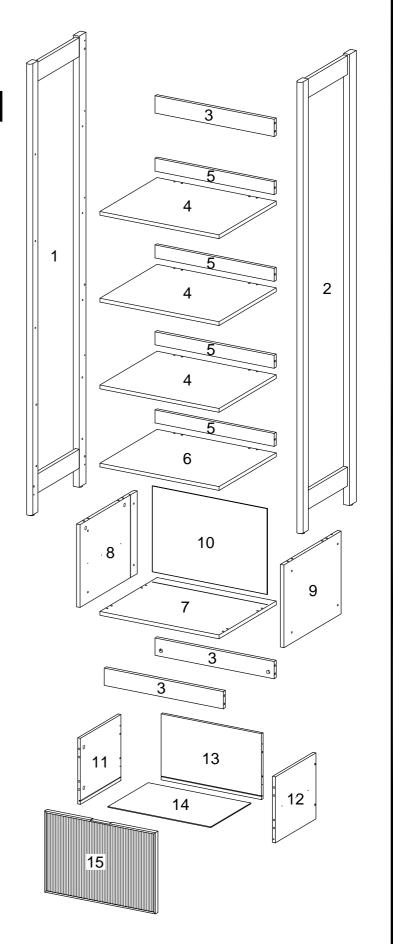

#### we Parts List

| Part Numbe | r Description       | Quantity |
|------------|---------------------|----------|
| 1          | Left Panel          | 1        |
| 2          | Right Panel         | 1        |
| 3          | Support Panels      | 3        |
| 4          | Upper Shelf Panel   | 3        |
| 5          | Front Shelf Trim    | 4        |
| 6          | Lower Shelf Panel   | 1        |
| 7          | Bottom Cabinet Pane | l 1      |
| 8          | Left Cabinet Panel  | 1        |
| 9          | Right Cabinet Panel | 1        |
| 10         | Back Cabinet Panel  | 1        |
| 11         | Left Drawer Panel   | 1        |
| 12         | Right Drawer Panel  | 1        |
| 13         | Back Drawer Panel   | 1        |
| 14         | Bottom Drawer Panel | 1        |
| 15         | Front Drawer Panel  | 1        |