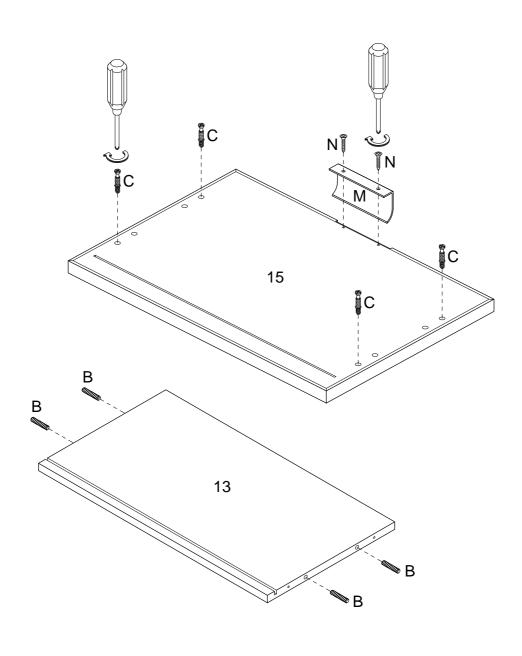

Attach Cam Bolts (C) to the Front Drawer Panel (15) and insert Wooden Dowels (B) into the Back Drawer Panel (13). Attach the Drawer Pull (M) to the Front Drawer Panel (15) using 12mm Screws (N).

Attach the Drawer Members from your Drawer Glides (S) to the Left Drawer Panel (11) and Right Drawer Panel (12) using 12mm Screws (N).

Connect the Left Drawer Panel (11) and Right Drawer Panel (12) to the Back Drawer Panel (13). Secure with 38mm Screws (L).

Slide in the Bottom Drawer Panel (10) using the guides. Attach Front Drawer Panel to the Left Drawer Panel (11) and Right Drawer Panel (12) using Cam Locks (E).