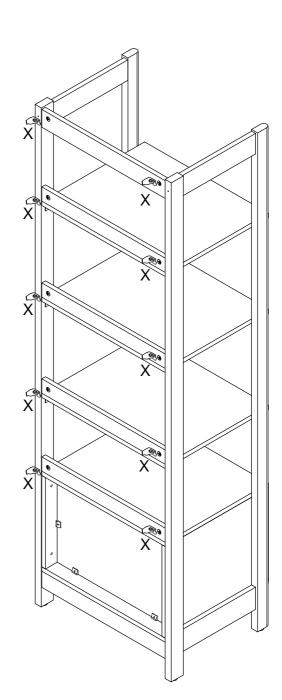

3: On the back of the Cam Lock will be a "C" shape.Insert the Cam Lock so the opening of the "C" fts over the Cam Bolt. Tighten with the screwdriver.

Now, we'll attach shelves and the cabinet unit to the Right Side Panel (2). See graphic for proper order of shelves. Attach Front Shelf Trim x4 (5), & Support Panels x3 (3) with Cam Locks (D). Secure with screwdriver. Next, attach L Shape Brackets ( J) on Upper Shelf Panels (4) to the Right Side Panel (2) using 15mm Bolts (H). Lastly, connect the Right Cabinet Panel (9) to the Right Side Panel (2) using 30mm Bolts (G).

Repeat these steps for the other side. Attach Front Shelf Trim x4 (5) & Support Panels x3 (3) with Cam Locks (D). Secure with screwdriver. Next, attach L Shape Brackets (J) on Upper Shelf Panels (4) to the Left Side Panel (1) using 15mm Bolts (H). Lastly, connect the Left Cabinet Panel (8) to the Left Side Panel (1) using 30mm Bolts (G).