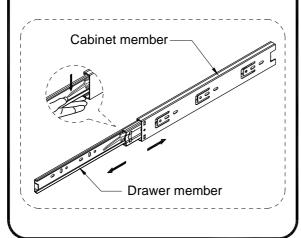

From your Drawer Glides, you will detach the Drawer Members from the Cabinet Members. You can do so by pushing up on the plastic lever.

Attach Drawer Glides (S) to the Left Cabinet Panel (8) and Right Cabinet Panel (9) using 12mm Screws (N). Insert Wooden Dowels (A) into side dowel holes.

### Reinserting your Cabinet Glides together

Line up the Drawer Member so it is inside the guides of the Cabinet Member. Once the connection is made, push the drawer into place entirely. It may not be a smooth glide on your first try, but will improve after it's fully inserted.