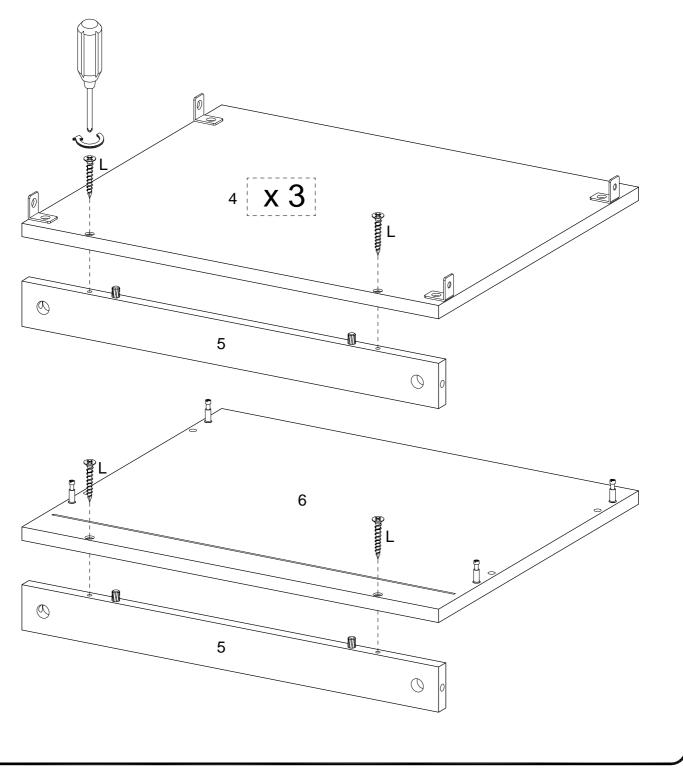

Insert Cam Bolts (C) into the Lower Shelf Panel (6). Then insert Wooden Dowels (A) into the dowel holes on the four pieces of Front Shelf Trim (5) and three pieces of Support Panels (3).

Attach the L Shape Brackets ( J) to the Upper Shelf Panels x3 (4) using 15mm Bolts (H).

Attach Front Shelf Trim x4 (5) to Upper Shelf Panels x3 (4) and Lower Shelf Panel (6) using 38mm Screws (L).

Attach the Left Cabinet Panel (8) and the Right Cabinet Panel (9) to the Bottom Cabinet Panel (7) using 50mm Bolt (F).