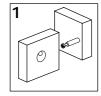

1: Insert Cam Bolt into bolt holes on the flat side.Don't over tighten!

2: Fit the proper holes on the edge of the other part over the Cam Bolts. You should be able to see the cam bolts through the larger hole on the side.