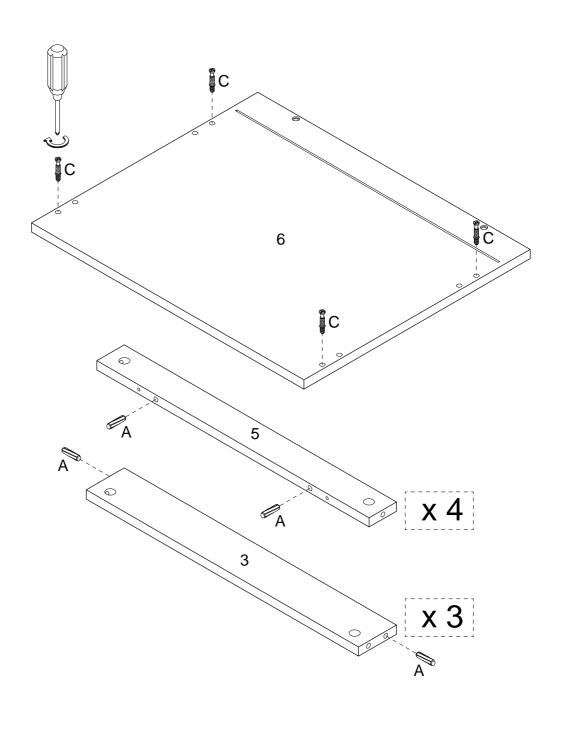

Insert Cam Bolts (C) into the Lower Shelf Panel (6). Then insert Wooden Dowels (A) into the dowel holes on the four pieces of Front Shelf Trim (5) and three pieces of Support Panels (3).

Attach the L Shape Brackets ( J) to the Upper Shelf Panels x3 (4) using 15mm Bolts (H).

Attach Front Shelf Trim x4 (5) to Upper Shelf Panels x3 (4) and Lower Shelf Panel (6) using 38mm Screws (L).

Attach the Left Cabinet Panel (8) and the Right Cabinet Panel (9) to the Bottom Cabinet Panel (7) using 50mm Bolt (F).