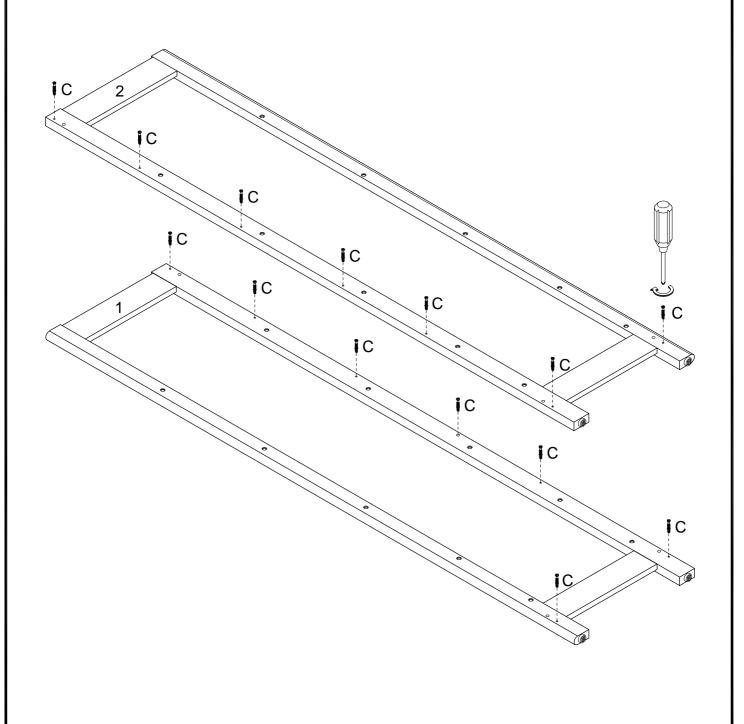

The hardware quantities listed above are required for proper assembly. Extra hardware pieces may be included.

Let's get this ball rolling. Attach Cam Bolts (C) to the Left Panel (1) and Right Panel (2).

Insert Cam Bolts (C) into the Lower Shelf Panel (6). Then insert Wooden Dowels (A) into the dowel holes on the four pieces of Front Shelf Trim (5) and three pieces of Support Panels (3).

Attach the L Shape Brackets ( J) to the Upper Shelf Panels x3 (4) using 15mm Bolts (H).