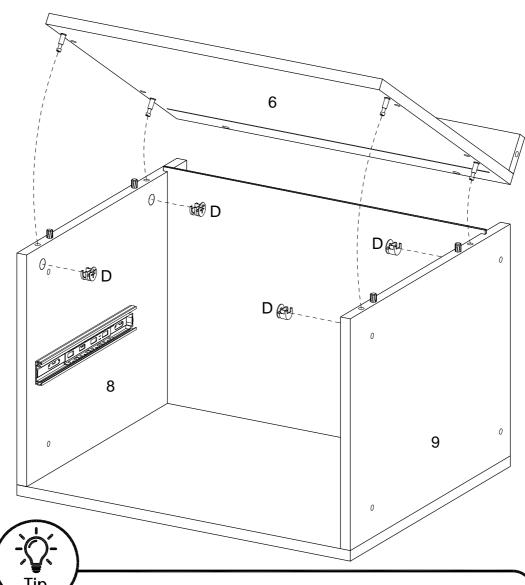

Slide Back Cabinet Panel (10) into place using guides.

Attach Bottom Shelf (6) to Left Cabinet Panel (8) and Right Cabinet Panel (9). Lock into place with Cam Locks (D).

Cam Locks
Cam Locks help securely join two pieces together.
Follow these easy steps.

3: On the back of the Cam Lock will be a "C" shape.Insert the Cam Lock so the opening of the "C" fts over the Cam Bolt. Tighten with the screwdriver.

Now, we'll attach shelves and the cabinet unit to the Right Side Panel (2). See graphic for proper order of shelves. Attach Front Shelf Trim x4 (5), & Support Panels x3 (3) with Cam Locks (D). Secure with screwdriver. Next, attach L Shape Brackets ( J) on Upper Shelf Panels (4) to the Right Side Panel (2) using 15mm Bolts (H). Lastly, connect the Right Cabinet Panel (9) to the Right Side Panel (2) using 30mm Bolts (G).

Repeat these steps for the other side. Attach Front Shelf Trim x4 (5) & Support Panels x3 (3) with Cam Locks (D). Secure with screwdriver. Next, attach L Shape Brackets (J) on Upper Shelf Panels (4) to the Left Side Panel (1) using 15mm Bolts (H). Lastly, connect the Left Cabinet Panel (8) to the Left Side Panel (1) using 30mm Bolts (G).