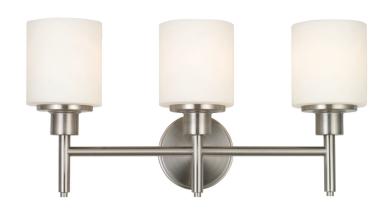

## Aubrey 3-Light Vanity Light Satin Nickel

## **SPECIFICATIONS**

MOUNTING: Wall Mount

SLOPED CEILING ADAPTABLE: No

LAMPTYPE I: 3 lamps 60W Incandescent

BULB INCLUDED: No
WATTS PER BULB: 60W
TOTAL WATTAGE: 180W

**DIMMABLE**: Yes

MATERIAL CONSTRUCTION: Steel

ASSEMBLED DIMENSIONS:  $10.75" \text{ H} \times 21.6" \text{ L} \times 6.75" \text{ D}$ 

WEIGHT: 5.63 lbs.

**BACKPLATE DIMENSIONS:** 5" H × 5" W

CANOPY/PLATE DIMENSIONS: N/A

**GLASS/SHADE DIMENSIONS:** 5.3" H  $\times$  4.75" L  $\times$  4.75" D

GLASS/SHADE MATERIAL: Glass
GLASS/SHADE TYPE: Frosted
GLASS/SHADE COLOR: White

LED BRIGHTNESS (LUMENS): N/A

LED COLOR CORRELATED TEMPERATURE (CCT): N/A

LED COLOR RENDERING INDEX (CRI): N/A

LED EFFICACY: N/A