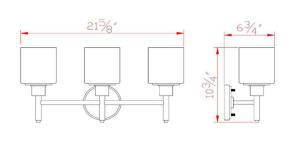

ASSEMBLED DIMENSIONS:  $10.75" \text{ H} \times 21.6" \text{ L} \times 6.75" \text{ D}$ 

WEIGHT: 5.63 lbs.

**BACKPLATE DIMENSIONS:** 5" H × 5" W

CANOPY/PLATE DIMENSIONS: N/A

**GLASS/SHADE DIMENSIONS:** 5.3" H  $\times$  4.75" L  $\times$  4.75" D