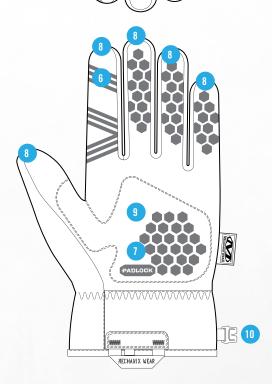

## **FEATURES**

- 1 Easy On/Off elastic cuff designs ensures gloves get put on when the temperature drops
- 2 Realtree Edge<sup>™</sup> camouflage pattern allows you to blend in with the terrain
- 3 40g 3M Thinsulate™ efficiently traps heat, keeping hands warm
- Flexible waterproof membrane throughout
- 5 Abrasion-resistant thumb saddle reinforcement for heavy lifting
- 6 Embossed trigger finger design relieves bunching to increase dexterity where it matters
- Padlock™ no-slip silicon print improves your grip performance in the field
- Durable synthetic leather infused with touchscreen technology to control your devices
- 3 mm foam palm padding provides comfort and relief when hauling your gear in the field
- Removable spring clip keeps your gloves together and organized