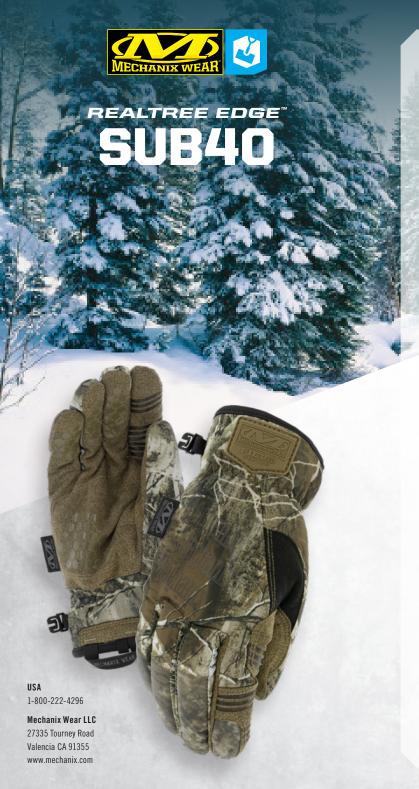

## **COLD WEATHER HAND PROTECTION**

Mechanix Wear's SUB40 winter gloves feature Realtree Edge<sup>™</sup> camouflage and 3M 40g Thinsulate to keep you concealed and insulated in the field.

We incorporated a waterproof barrier, touchscreen technology and our no-slip Padlock<sup>™</sup> grip to battle the elements.