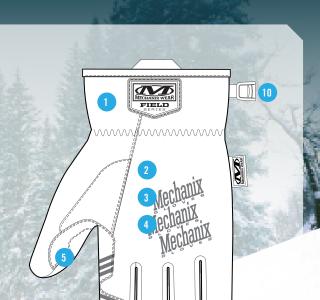

## **FEATURES**

- 1 Easy On/Off elastic cuff designs ensures gloves get put on when the temperature drops
- 2 Realtree Edge<sup>™</sup> camouflage pattern allows you to blend in with the terrain
- 3 40g 3M Thinsulate™ efficiently traps heat, keeping hands warm
- Flexible waterproof membrane throughout
- 5 Abrasion-resistant thumb saddle reinforcement for heavy lifting
- 6 Embossed trigger finger design relieves bunching to increase dexterity where it matters
- Padlock™ no-slip silicon print improves your grip performance in the field
- Durable synthetic leather infused with touchscreen technology to control your devices
- 3 mm foam palm padding provides comfort and relief when hauling your gear in the field
- Removable spring clip keeps your gloves together and organized