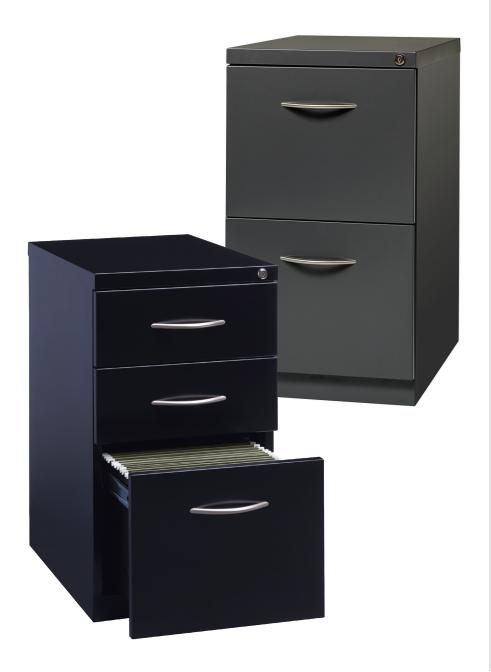

## **FEATURES**

- Full extension file drawers and box drawers
- Precision ball-bearing suspension
- Accommodates letter-size hanging files
- Counterweight standard
- Core-removable lock
- One drawer divider included per box drawer
- · BBF and BF units include pencil tray
- · Hidden casters
- Extended front width arch pull
- Product depths 19.88" and 22.88"
- · Satin nickel arch pull handles
- Durable steel construction with non-porous surface is easy to clean and disinfect

## **DIMENSIONS**

- 20" Box/File 21.75" H x 15" W x 20" D
- 23" Box/Box/File 27.75" H x 15" W x 23" D
- 23" File/File 27.75" H x 15" W x 23" D

#### **FINISHES**

Black

Charcoal