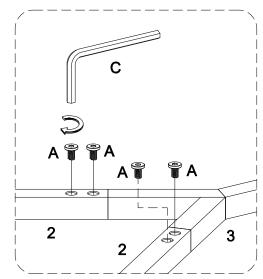

## Step 1

Insert part (3) into legs (2), then use wrench (C) to secure them with bolt (A).

## Step 2

Insert part (3) into legs (2), then use wrench (C) to secure them with bolt (A).

Use wrench (C) to secure legs (2) to top panel (1) with bolt (B).