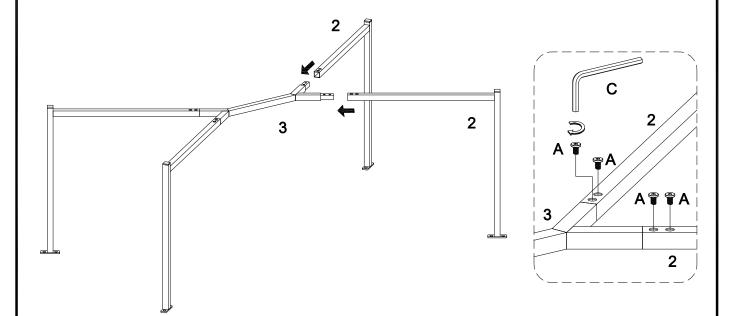

## Step 1

Insert part (3) into legs (2), then use wrench (C) to secure them with bolt (A).

## Step 2

Insert part (3) into legs (2), then use wrench (C) to secure them with bolt (A).

Use wrench (C) to secure legs (2) to top panel (1) with bolt (B).