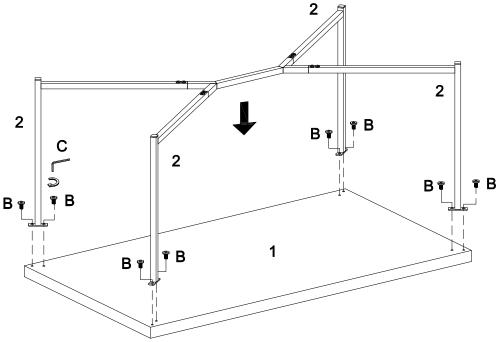

## Step 2

Insert part (3) into legs (2), then use wrench (C) to secure them with bolt (A).

Use wrench (C) to secure legs (2) to top panel (1) with bolt (B).