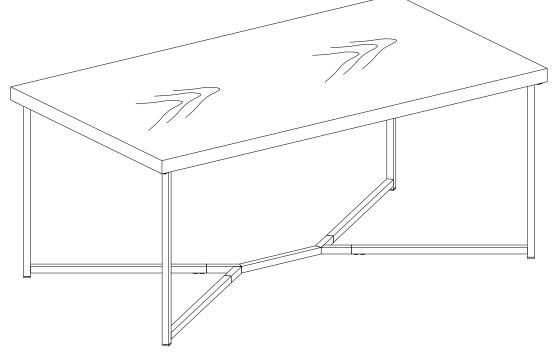

Item # : AF42LUX
Assembly Instructions



Please visit our website for the most current instructions, assembly tips, report damage, or request parts. www.walkeredison.com

Revised 12/2017



## Hardware List

 A
 Image: C
 Ø 6x8mm
 Bolt
 8 pcs

 B
 Image: Bolt
 8 pcs

 C
 M 4
 Wrench
 1 pc

The hardware quantities listed above are required for proper assembly. Some extra hardware may also have been included.

## Step 1





Insert part (3) into legs (2), then use wrench (C) to secure them with bolt (A).

## Step 2



Insert part (3) into legs (2), then use wrench (C) to secure them with bolt (A).





Use wrench (C) to secure legs (2) to top panel (1) with bolt (B).

## Step 4



Final Assembly