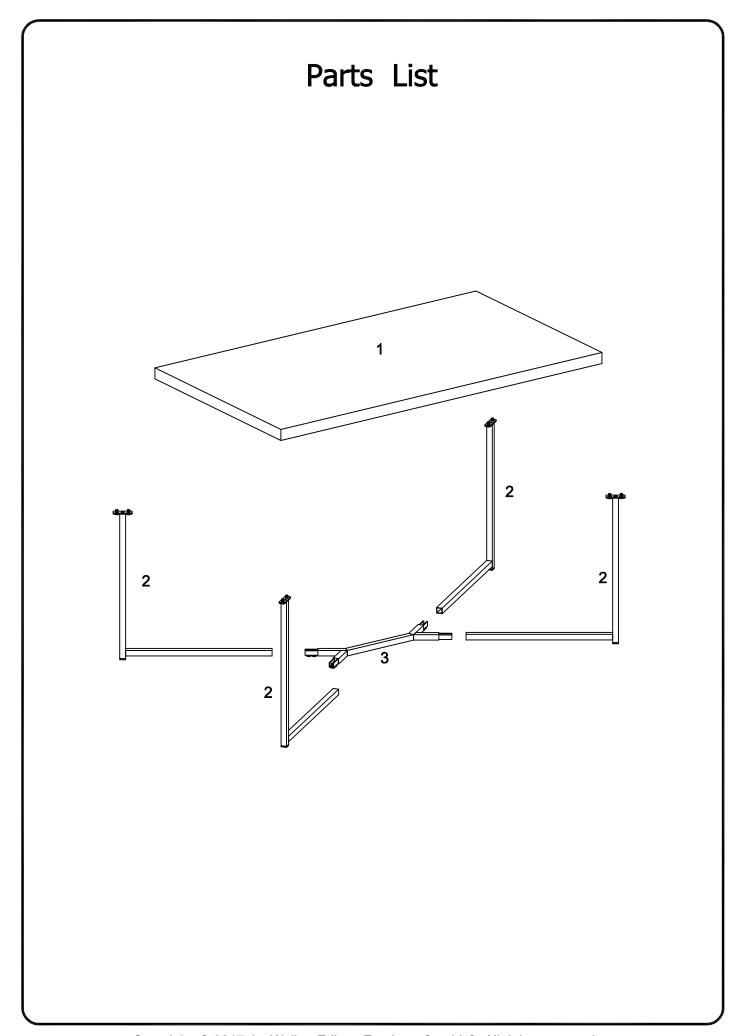

## Hardware List

 A
 Image: C
 Ø 6x8mm
 Bolt
 8 pcs

 B
 Image: Bolt
 8 pcs

 C
 M 4
 Wrench
 1 pc

The hardware quantities listed above are required for proper assembly. Some extra hardware may also have been included.