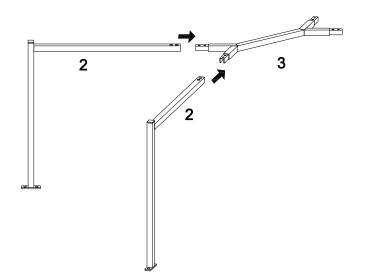

## Step 1

Insert part (3) into legs (2), then use wrench (C) to secure them with bolt (A).

## Step 2

Insert part (3) into legs (2), then use wrench (C) to secure them with bolt (A).

Use wrench (C) to secure legs (2) to top panel (1) with bolt (B).