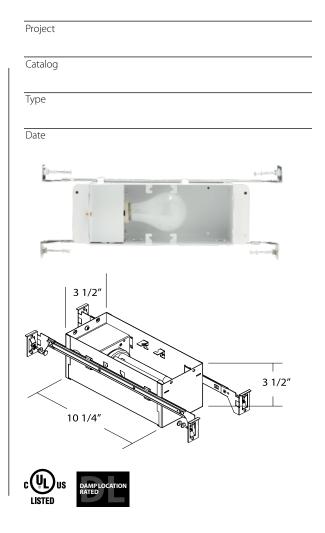

## **Product Description**

The incandescent step light offers energy savings over 50,000 hours of operation. Approved for use in wet locations, this is an ideal fixture for use in outdoor or indoor wall mount applications, including, concrete pour, brick masonry, or drywall.

## **Features**

A19/40W lamp Thermally protected.

120V input into wiring compartment.

IC rated at 25W, suitable for direct contact with insulation; at 40W it is UL listed but will be NON-IC, insulation must be kept a minimum of 3" from housing.

Can be used for residential or commercial applications.

Damp location listed.

Lamp not included.