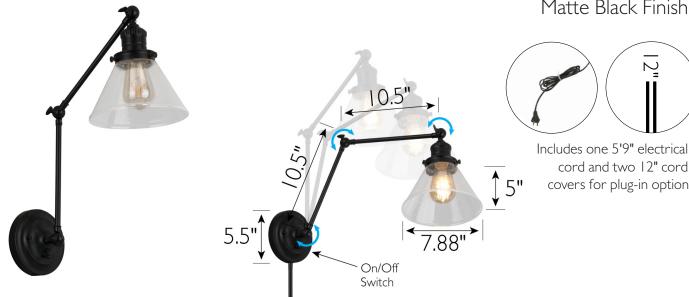

## Augustin I-Light Adjustable Wall Light Matte Black Finish

**DIMMABLE:** Yes

MATERIAL CONSTRUCTION: Steel/Glass

ASSEMBLED DIMENSIONS: 38.63" H × 7.88" L × 17.25" D

WEIGHT: 3.3 lbs.

**BACKPLATE DIMENSIONS:** 5.5" H × 5.5" W × 1.75" D

CANOPY/PLATE DIMENSIONS:

**GLASS/SHADE DIMENSIONS:** 5" H x 7.9" L x 7.9" D