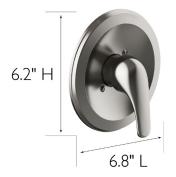

## **SPECIFICATIONS**

| MATERIAL:                    | Zinc/Brass      |
|------------------------------|-----------------|
| DIMENSIONS:                  | 6.2" H × 6.8" L |
| WEIGHT:                      | l Ibs.          |
| PVD FINISH:                  | No              |
| ESCUTCHEON INCLUDED:         | Yes             |
| VALVE INCLUDED:              | Yes             |
| PRESSURE BALANCED VALVE:     | Yes             |
| TUB SPOUT DIVERTER INCLUDED: | No              |
|                              |                 |