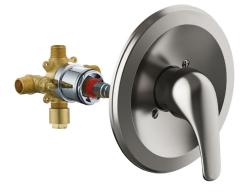

594903 SHOWER TRIM WITH VALVE

## Middleton II Single Handle Valve Trim with Valve Satin Nickel

## **SPECIFICATIONS**

| MATERIAL:                    | Zinc/Brass      |
|------------------------------|-----------------|
| DIMENSIONS:                  | 6.2" H × 6.8" L |
| WEIGHT:                      | l Ibs.          |
| PVD FINISH:                  | No              |
| ESCUTCHEON INCLUDED:         | Yes             |
| VALVE INCLUDED:              | Yes             |
| PRESSURE BALANCED VALVE:     | Yes             |
| TUB SPOUT DIVERTER INCLUDED: | No              |
|                              |                 |