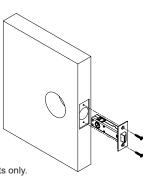

### Step 3.

Email

www.allegion.com.au

 Attach QuickFix furniture with preinstalled studs and screws.

#### Step 4.

· Install furniture.

Continued on next page

Carefully follow these instructions when installing. Screws to be hand tightened to a recommended 2.5Nm torque.

NOTE:

info.au@allegion.com

Mark centre-line of latch hole