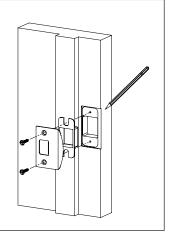

#### Step 2.

- Mark and chisel door edge for latch face plate to a recess of 2mm or until flush with door. Use latch face plate as a template.
- Pre-drill wood screw holes with suitable drill size.
- Insert latch and fasten with wood screws provided.

Latch is included with selected passage sets only. Latches can be ordered separately.