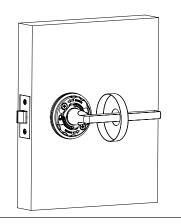

#### Step 4.

· Install furniture.

Continued on next page

Carefully follow these instructions when installing. Screws to be hand tightened to a recommended 2.5Nm torque.

NOTE:

info.au@allegion.com

Mark centre-line of latch hole