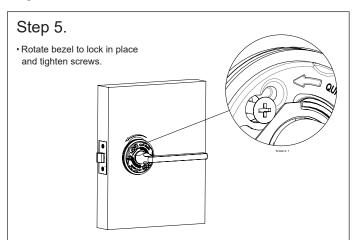

#### Step 6.

- Measure Ø8mm either side of centre mark, drill Ø25x15mm hole.
- Use strike as a guide to mark and chisel recess, allowing space behind strike plate for the dust box.
- Insert dust box, drill holes and screw strike in place.

#### Step 7.

• Fit rose cover.

#### Step 8. (For privacy function only)

· Fit privacy pin.

3

www.allegion.com.au

Mark centre-line of latch hole

Mark centre-line of latch hole

NOTE: Carefully follow these instructions when installing. Screws to be hand tightened to a recommended 2.5Nm torque.