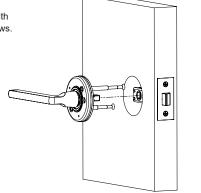

#### Step 6.

- Measure Ø8mm either side of centre mark, drill Ø25x15mm hole.
- Use strike as a guide to mark and chisel recess, allowing space behind strike plate for the dust box.
- Insert dust box, drill holes and screw strike in place.

#### Step 7.

• Fit rose cover.