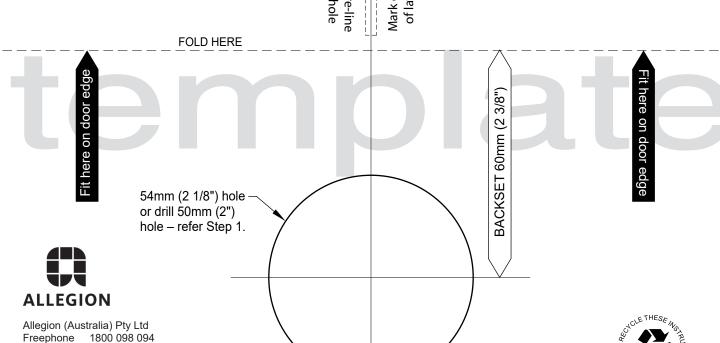

#### Step 1.

- · Fold template where indicated.
- Position template on door edge at desired latch height (suggested height is 970mm from floor).
- Firmly hold template and mark latch height and handle fixing holes at 60mm backset (refer template).
- Measure door thickness and mark centre.
- Drill 25mm (1") latch hole. **Note:** it is important to drill this hole squarely.
- Drill one 50mm (2") hole or one 54mm (2 1/x") hole through door face at required backset as marked on template.

Mark centre-line of latch hole

Gainsborough