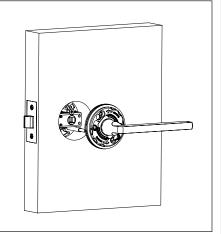

#### Step 8. (For privacy function only)

· Fit privacy pin.

3

www.allegion.com.au

Mark centre-line of latch hole

Mark centre-line of latch hole

NOTE: Carefully follow these instructions when installing. Screws to be hand tightened to a recommended 2.5Nm torque.