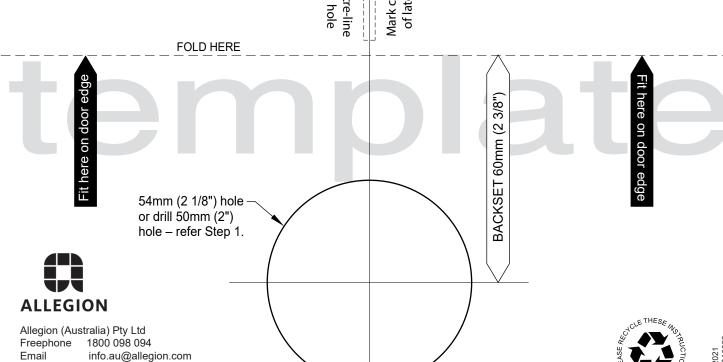

#### Step 1.

- · Fold template where indicated.
- Position template on door edge at desired latch height (suggested height is 970mm from floor).
- Firmly hold template and mark latch height and handle fixing holes at 60mm backset (refer template).
- Measure door thickness and mark centre.
- Drill 25mm (1") latch hole. **Note:** it is important to drill this hole squarely.
- Drill one 50mm (2") hole or one 54mm (2 1/x") hole through door face at required backset as marked on template.

Mark centre-line of latch hole

Gainsborough