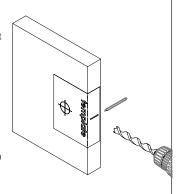

#### Step 1.

- · Fold template where indicated.
- Position template on door edge at desired latch height (suggested height is 970mm from floor).
- Firmly hold template and mark latch height and handle fixing holes at 60mm backset (refer template).
- Measure door thickness and mark centre.
- Drill 25mm (1") latch hole. **Note:** it is important to drill this hole squarely.
- Drill one 50mm (2") hole or one 54mm (2 1/x") hole through door face at required backset as marked on template.

#### Step 2.

- Mark and chisel door edge for latch face plate to a recess of 2mm or until flush with door. Use latch face plate as a template.
- Pre-drill wood screw holes with suitable drill size.
- Insert latch and fasten with wood screws provided.