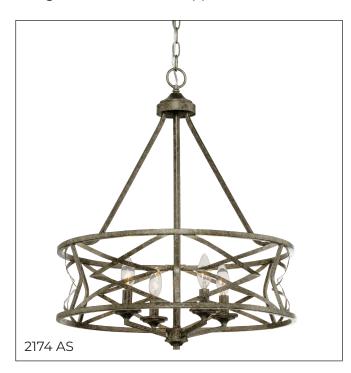

## **2174** - FOUR LIGHT CHANDELIER

The Lakewood Collection is pure geometric art and design. Each piece feels wholly unique and exclusive, adding a cultivated flair to any interior. The antique silver and vintage gold finishes complete this look with added panache.

## **Dimensions**

Width 21" Height 26" Weight 13 lbs

## Finish & Material

Finish AS - Antique Silver

VG - Vintage Gold

Material Metal

Glass/Shade

Glass No

Wattage

# Bulbs 4-Candle

Bulbs Base Candelabra (E12)

Watts per Bulb 60W Voltage 120V Bulbs Included No

Certification

UL and CUL Listed Dry Location

**Item Number** 

SKU'S 2174 AS

2174 VG