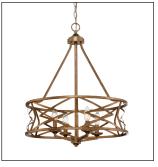

## **2174** - FOUR LIGHT CHANDELIER

The Lakewood Collection is pure geometric art and design. Each piece feels wholly unique and exclusive, adding a cultivated flair to any interior. The antique silver and vintage gold finishes complete this look with added panache.

- Three section stem included: 18", 12", and 6".
- · Length of wire will allow for (2) additional 12" rods.

2174 VG

## **Dimensions**

Width 21" Height 26" Weight 13 lbs

## Finish & Material

Finish AS - Antique Silver

VG - Vintage Gold

Material Metal

Glass/Shade

Glass No

Wattage

# Bulbs 4-Candle

Bulbs Base Candelabra (E12)

Watts per Bulb 60W Voltage 120V Bulbs Included No

Certification

UL and CUL Listed Dry Location

**Item Number** 

SKU'S 2174 AS

2174 VG