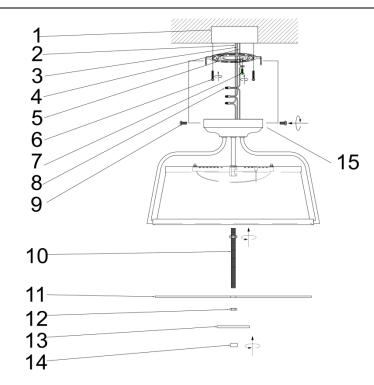

Remove the fixture and the mounting package from the box and make sure that no parts are missing by referencing the illustration.

### ASSEMBLY AND INSTALLATION

- 1. Remove mounting bracket (5) from the canopy (15) by removing two mounting bracket screws (9). Save mounting bracket screws (9) for later use.
- 2. Install mounting bracket (5) to the outlet box (1) (not included) by tightening two box screws (6) .
- 3. Pull out the outlet wire and ground wire from the outlet box (1).

Make wire connections with wire nut (8).

- --Ribbed wire (w/o marking) or white wire from light to White wire (2) from power source.
- --Smooth wire (w marking) or black wire from light to Black wire (3) from power source.
- --Attach the ground wire (4) to mounting bracket (5) with a ground screw (7).
- 4. Attach the canopy (15) by aligning both side holes over the mounting bracket (5) then using two mounting bracket screws (9) to secure it.
- 5. Insert the glass diffuser (11) on the suspension rod (10) and secure them into position by tightening the hex nut (12), lower cap (13) and the retaining nut (14) onto the suspension rod.

(Ensure the glass diffuser (11) is screwed on and secured properly. An improperly installed glass diffuser (11) may fall).

INSTALLATION IS NOW COMPLETED

- 1. OUTLET BOX
- 2. WHITE WIRE
- 3. BLACK WIRE
- 4. GROUND WIRE
- 5. MOUNTING BRACKET
- 6. BOX SCREW
- 7. GROUND SCREW
- 8. WIRE NUT
- 9. MOUNTING BRACKET SCREW
- 10. SUSPENSION ROD
- 11. GLASS DIFFUSER
- 12. HEX NUT
- 13. LOWER CAP
- 14. RETAINING NUT