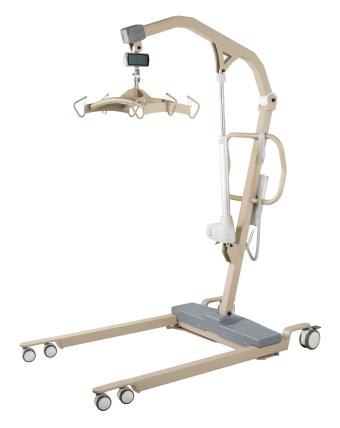

## **BARIATRIC HD PATIENT LIFT**

1000 LB. WEIGHT CAPACITY

- Heavy-duty steel frame helps to provide optimal support
- Fully electric design allows base to open and close easily with hand pendant
- Features safety stop for added security
- Allows caregivers to safely lift patients from floor and other surfaces
- Dual 3" front casters and lockable 5" rear casters
- Lift charges quickly and easily from AC outlet or optional desk charger
- Warranty: 5 years on structural steel,
  1 year on electrical & mechanical parts/components
- HCPCS: E0635

## **ALSO AVAILABLE**

- 1000 lb. Full Body Slings, Mesh, XXX-Large (10740XXXL)
- 1000 lb. Lift Scale (10708)

| DESCRIPTION                   | MAX.         | MIN.           |
|-------------------------------|--------------|----------------|
| SPREADER BAR HEIGHT w/ Scale  | 69.8"        | 29.7"          |
| SPREADER BAR HEIGHT w/o Scale | 76.5"        | 36.5"          |
| BASE WIDTH                    | 56.4" / open | 32.6" / closed |
| BASE HEIGHT CLEARANCE         | 4.5"         |                |
| BASE LENGTH                   | 60.5"        |                |