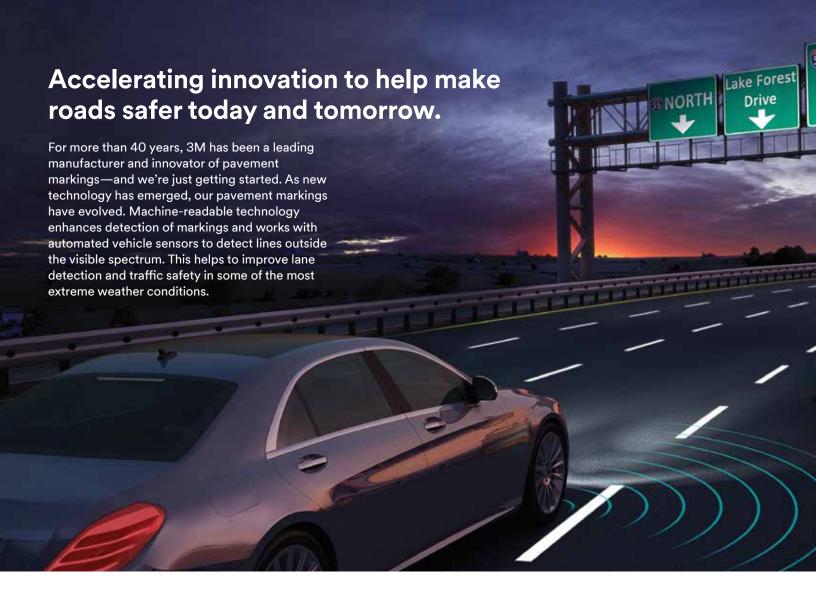

## Road markings to help safely guide vehicles with Advanced Driver Assistance Systems.

With high index optics, microcrystalline ceramic beads, durable components and advanced adhesives, our road markings are designed to help make roadways more visible.

Today, 3M is leading the way with highly-visible, camera-detectable markings to help connected, automated and autonomous vehicles navigate the roadways of the future.

We're here for you. Our customized training and technical assistance is always ready to assist you by lowering life-cycle costs and streamlining maintenance. We've helped agencies all over the world meet their roadway safety and mobility objectives—and we can help you too. Together, we can help keep bringing families home safely.