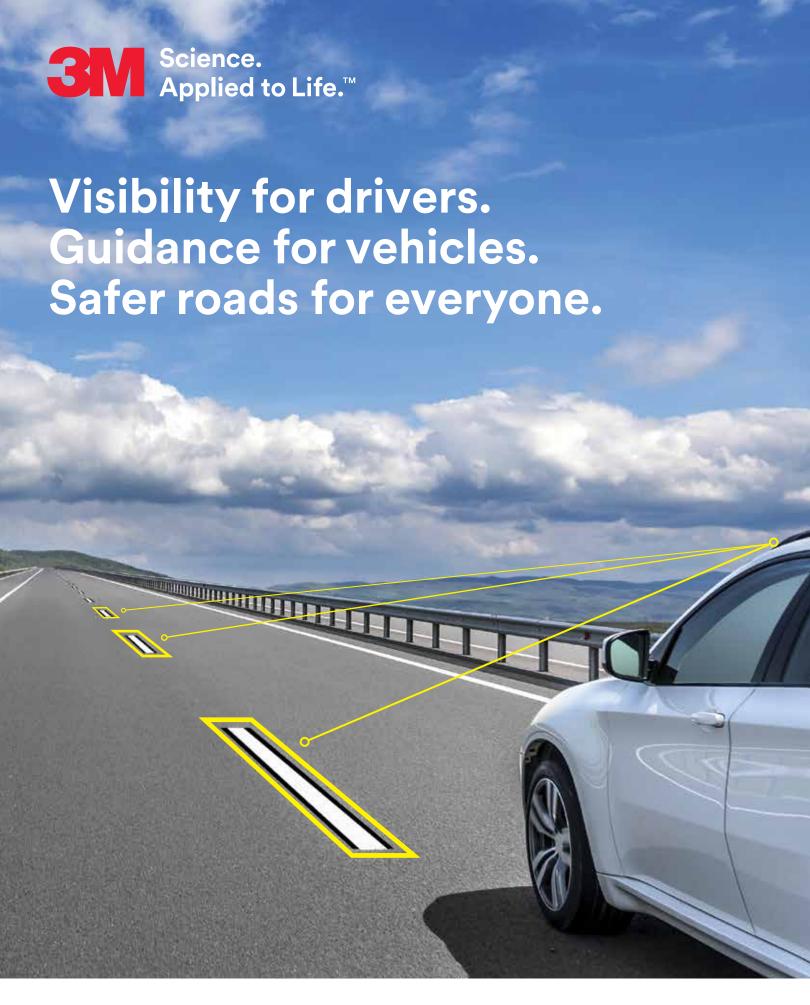

## Road markings to help safely guide vehicles with Advanced Driver Assistance Systems.

With high index optics, microcrystalline ceramic beads, durable components and advanced adhesives, our road markings are designed to help make roadways more visible.