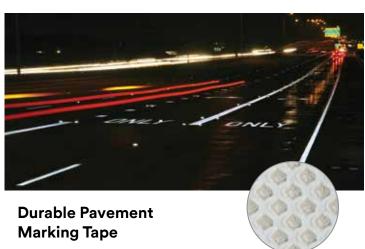

Get the durability, wet reflectivity and high-contrast visibility you need to help make roads easier and safer to navigate. These preformed reflective tapes are for permanent-type applications such as lane and center lines, edge lines, gore markings, crosswalks, stop bars, symbols and legends.

## Temporary Pavement Marking Tape

The perfect solution for conditions that aren't. Improve safety by marking temporary work zone lanes with removable, highly reflective, all-weather 3M temporary pavement marking tapes.