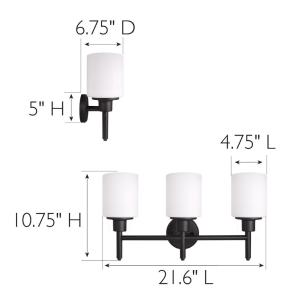

**ASSEMBLED DIMENSIONS:** 10.75" H  $\times$  21.6" L  $\times$  6.75" D

Steel

WEIGHT: 5.63 lbs.

**BACKPLATE DIMENSIONS:** 5" H × 5" W

CANOPY/PLATE DIMENSIONS: N/A

**GLASS/SHADE DIMENSIONS:** 5.3" H  $\times$  4.75" L  $\times$  4.75" D