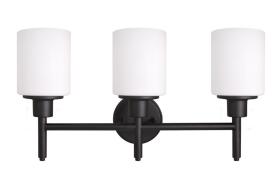

N/A



## Aubrey 3-Light Vanity Light Matte Black





## **SPECIFICATIONS**

MOUNTING: Wall Mount

SLOPED CEILING ADAPTABLE: No

LAMPTYPE I: Maximum 60W

Medium Base Bulb

BULB INCLUDED: No
WATTS PER BULB: 60W
TOTAL WATTAGE: 180W
DIMMABLE: Yes

MATERIAL CONSTRUCTION:

**ASSEMBLED DIMENSIONS:** 10.75" H  $\times$  21.6" L  $\times$  6.75" D

Steel

WEIGHT: 5.63 lbs.

**BACKPLATE DIMENSIONS:** 5" H × 5" W

CANOPY/PLATE DIMENSIONS: N/A

**GLASS/SHADE DIMENSIONS:** 5.3" H  $\times$  4.75" L  $\times$  4.75" D

GLASS/SHADE MATERIAL: Glass
GLASS/SHADE TYPE: Frosted
GLASS/SHADE COLOR: White

LED BRIGHTNESS (LUMENS):

LED COLOR CORRELATED TEMPERATURE (CCT): N/A

LED COLOR RENDERING INDEX (CRI): N/A

LED EFFICACY: N/A

LED AVERAGE RATED LIFE: N/A

ENERGY EFFICIENT: No

LIGHTING AMPS: N/A

VOLTAGE: 120V

WARRANTY: 10-Year limited warranty

UL/ETL C