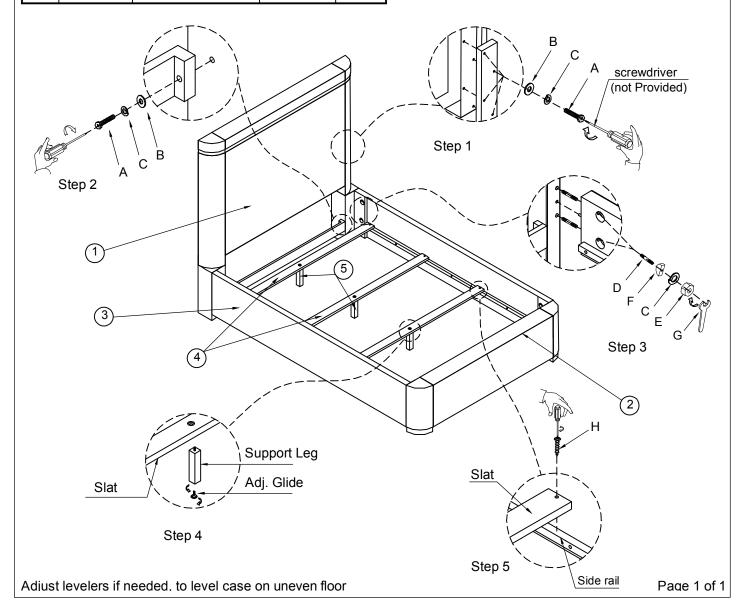

## **ASSEMBLY INSTRUCTION**

Item: 6850-90251-80 5/0 Panel Headboard

6850-90252-80 5/0 Panel Footboard

6850-90253-80 5/0-6/6 Rails

Thank you for purchasing this quality product. Be sure to unpack carefully looking for small parts which may have come loose during shipment.

Read all instruction and study the drawing carefully before starting the assembly process.

## HARDWARE PACK

## PART LIST

| NO. | DRAWING           | DESCRIPTION   | SIZE          | QTY   |
|-----|-------------------|---------------|---------------|-------|
| Α   | <b>(1)</b>        | Bolt          | 5/16"x2-1/4"  | 10pcs |
| В   | 0                 | Flat washer   | 5/16"x19x2    | 10pcs |
| С   | ٥                 | Lock washer   | 5<br>16"x12x3 | 18pcs |
| D   |                   | Threaded rod  | 5/16"X4-1/2"  | 8pcs  |
| Е   |                   | Nut           | 5/16"x12      | 8pcs  |
| F   | Ø                 | Curved washer | L32x13x8      | 8pcs  |
| G   | <b>\$</b>         | Hex wrench    | 12mm          | 1pc   |
| Н   | <b>(</b> )000000≫ | Screw         | 8#x1"         | 8pcs  |

| NO. | DRAWING | DESCRIPTION      | QTY  |
|-----|---------|------------------|------|
| 1   |         | Headboard        | 1pc  |
| 2   |         | Footboard        | 1pc  |
| (3) | I       | Bed rails        | 2pcs |
| 4   |         | Wood slat        | 4pcs |
| 5   |         | Slat support leg | 4pcs |