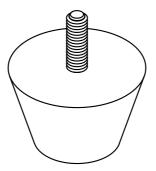

# **Part Description**

Α

SOFA SEAT QTY 1

В

LEG QTY 4

Step 1

1. Attach Legs (B) to Sofa Seat (A).