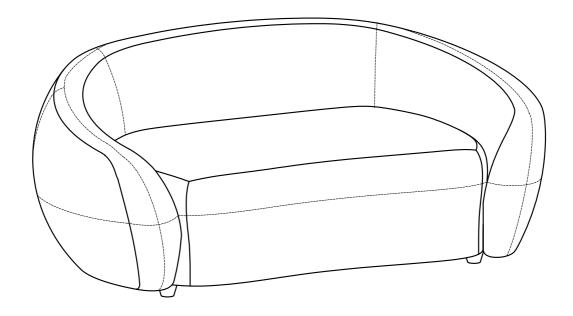

# Sherri / Cara / Sofia

69W Loveseat

Model # AXCLVSSHR-STG

# Model # AXCLVSSHR-STG

# **Part Description**

Α

SOFA SEAT QTY 1

В

LEG QTY 4

Step 1

1. Attach Legs (B) to Sofa Seat (A).