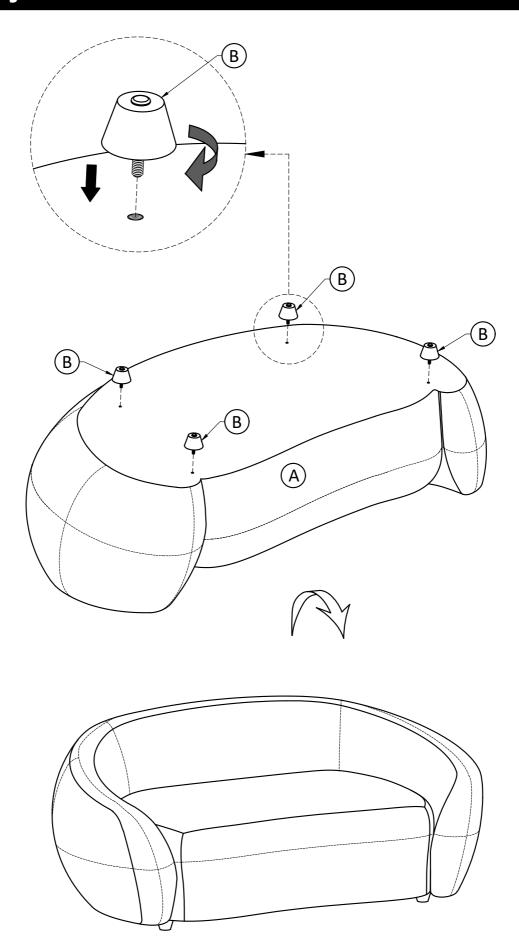

# **Part Description**

Α

SOFA SEAT QTY 1

В

LEG QTY 4

Step 1

1. Attach Legs (B) to Sofa Seat (A).