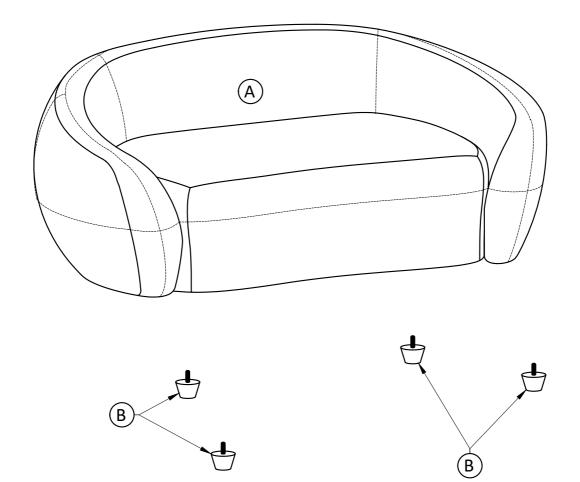

# **Part Description**

Α

SOFA SEAT QTY 1

В

LEG QTY 4

Step 1

1. Attach Legs (B) to Sofa Seat (A).