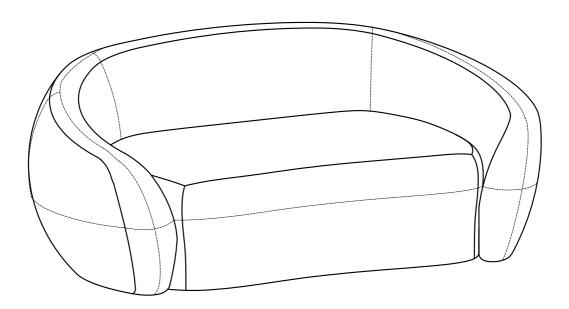

# Sherri / Cara / Sofia

69W Loveseat

Model # AXCLVSSHR-STG

# Model # AXCLVSSHR-STG

# **Part Description**

Α

SOFA SEAT QTY 1

В

LEG QTY 4

Step 1

1. Attach Legs (B) to Sofa Seat (A).