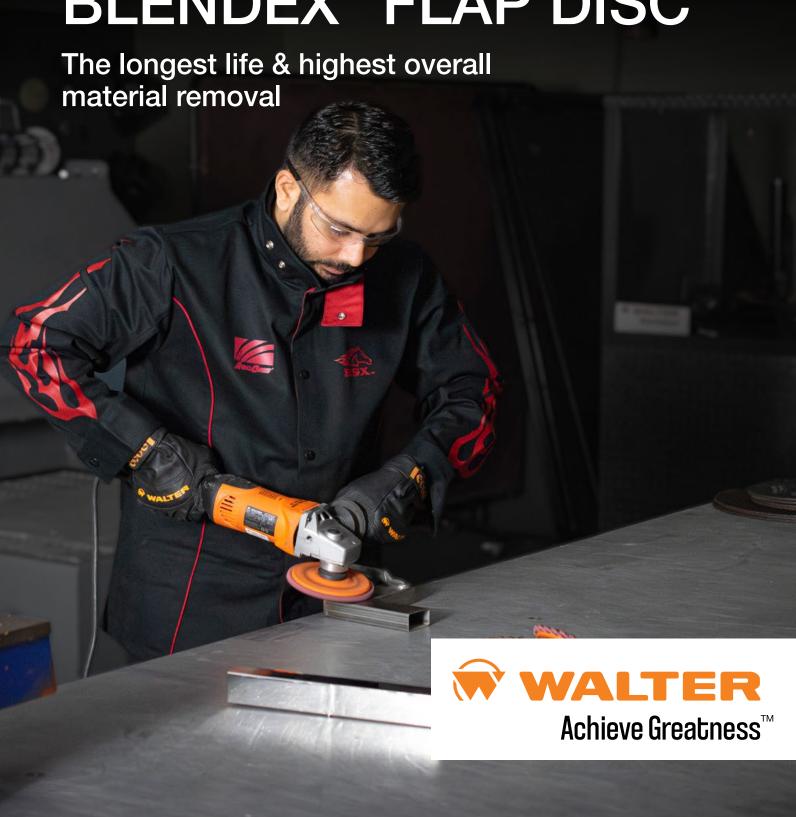

## **BLENDEX FLAP DISCS**

WALTER's Blendex<sup>™</sup> flap discs combine the aggressive material removal of a flap disc with the smooth finish and versatility of a surface conditioning disc. This allows for more consistent results, while reducing operator downtime to switch discs. These flap discs are built with WALTER's Eco-Trim™ trimmable backing, extending the life of the product up to three times, as well as MAX-LIFE™ cold curing glue to maximize the abrasive grain's freshness!

### **FEATURES**

- Combines woven nylon with aggressive grain blends for the most consistent results
- ► Eco-Trim<sup>TM</sup> trimmable backing extends product life up to three times
- Flexible backing allows for better operator comfort
- ► MAX-LIFE<sup>TM</sup> Glue ensures the freshest abrasives possible to avoid micro-cracking and drying out. which improves consistency and can extend disc life by up to 25%