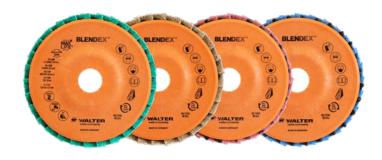

## **BLENDEX FLAP DISCS**

WALTER's Blendex<sup>™</sup> flap discs combine the aggressive material removal of a flap disc with the smooth finish and versatility of a surface conditioning disc. This allows for more consistent results, while reducing operator downtime to switch discs. These flap discs are built with WALTER's Eco-Trim™ trimmable backing, extending the life of the product up to three times, as well as MAX-LIFE™ cold curing glue to maximize the abrasive grain's freshness!

| Diameter | Arbor | Grade    | Order No. | Max RPM | Std. Pkg. | Std. Ctn. |
|----------|-------|----------|-----------|---------|-----------|-----------|
| 4.5"     | 7/8"  | X-Coarse | 15-l 454  | 13,300  | 10        | 40        |
| 4.5"     | 7/8"  | Coarse   | 15-l 458  | 13,300  | 10        | 40        |
| 4.5"     | 7/8"  | Medium   | 15-I 468  | 13,300  | 10        | 40        |
| 4.5"     | 7/8"  | Fine     | 15-I 478  | 13,300  | 10        | 40        |
| 5"       | 7/8"  | X-Coarse | 15-I 504  | 12,200  | 10        | 40        |
| 5"       | 7/8"  | Coarse   | 15-I 508  | 12,200  | 10        | 40        |
| 5"       | 7/8"  | Medium   | 15-l 518  | 12,200  | 10        | 40        |
| 5"       | 7/8"  | Fine     | 15-I 528  | 12,200  | 10        | 40        |