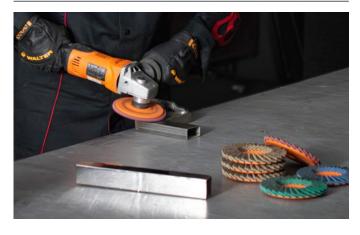

## **BLENDEX FLAP DISCS**

WALTER's Blendex<sup>™</sup> flap discs combine the aggressive material removal of a flap disc with the smooth finish and versatility of a surface conditioning disc. This allows for more consistent results, while reducing operator downtime to switch discs. These flap discs are built with WALTER's Eco-Trim™ trimmable backing, extending the life of the product up to three times, as well as MAX-LIFE™ cold curing glue to maximize the abrasive grain's freshness!

### **FEATURES**

- Combines woven nylon with aggressive grain blends for the most consistent results
- ► Eco-Trim<sup>TM</sup> trimmable backing extends product life up to three times
- Flexible backing allows for better operator comfort
- ► MAX-LIFE<sup>TM</sup> Glue ensures the freshest abrasives possible to avoid micro-cracking and drying out. which improves consistency and can extend disc life by up to 25%

PRO TIP: Extend up to 3 times the life of your flap disc: when the flaps overhang wears down, trim away 1/4" of the backing at a time to expose fresh abrasive grains.