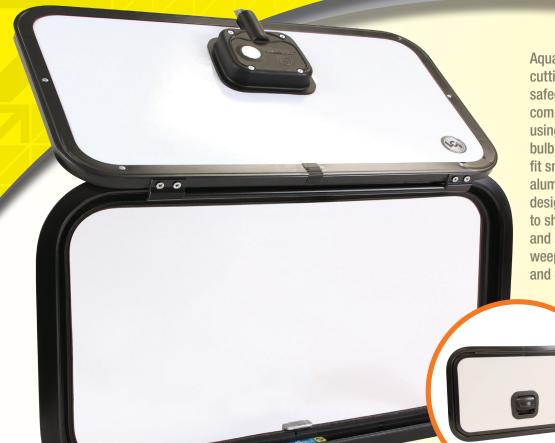

Aqua Shed Baggage Doors are the cutting-edge in water management, safeguarding RV exterior compartments from water infiltration using automotive-grade, low-profile bulb seals with radius corners that fit snugly into the heavy-duty radius aluminum frame. The watertight design uses an outer frame drip rail to shed water away from the hinge and an internal extruded channel and weep holes to drain excess water off and out. Aqua Shed Baggage Doors feature pre-punched interior

mounting holes (versus exterior mounting holes) to further prevent leaks and a lightweight 5/8" composite core.

## **Options**

- Automotive-grade, low-profile bulb seal fits snugly into radius frame
- Integrated drip rail sheds water away from the hinge
- Integrated channel and weep holes provide premium water management
- Heavy-duty aluminum frame and lightweight 5/8" composite core

- Wider frame extrusion provides sturdier strut mounting
- Pre-punched interior mounting holes further prevent water infiltration
- Solid pin hinge provides sleek exterior and precise operation
- Thumb turns, keyed locks and slam latches available
- Double door option available
- Multiple colors available