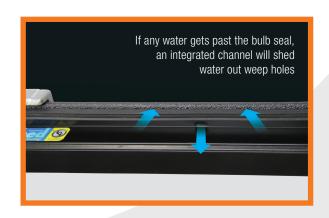

Aqua Shed Baggage Doors are the cutting-edge in water management, safeguarding RV exterior compartments from water infiltration using automotive-grade, low-profile bulb seals with radius corners that fit snugly into the heavy-duty radius aluminum frame. The watertight design uses an outer frame drip rail to shed water away from the hinge and an internal extruded channel and weep holes to drain excess water off and out. Aqua Shed Baggage Doors feature pre-punched interior

## **Options**

- Automotive-grade, low-profile bulb seal fits snugly into radius frame
- Integrated drip rail sheds water away from the hinge
- Integrated channel and weep holes provide premium water management
- Heavy-duty aluminum frame and lightweight 5/8" composite core