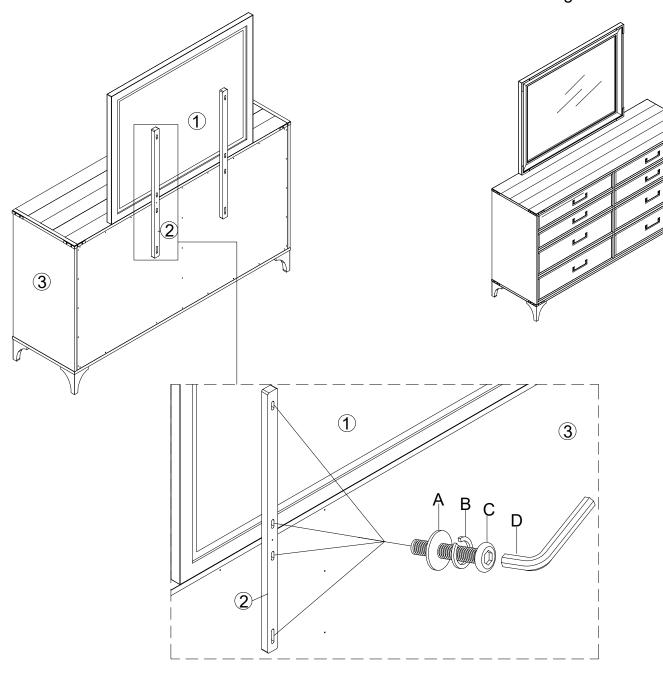

Note: Some furniture is heavy, it is recommended that two people assembly this item to avoid injury or damage.

This mirror can be installed on both 287130 Dresser and 287132 Single Dresser

| Parts List |  |                |   |  |
|------------|--|----------------|---|--|
| 1          |  | Mirror         | 1 |  |
| 2          |  | Mirror Bracket | 2 |  |
| 3          |  | Dresser        | 1 |  |

| No. | Rails Hardware List |                                                                      | Qt. |
|-----|---------------------|----------------------------------------------------------------------|-----|
| Α   | 0                   | $\frac{1}{4}$ " X 19mm Flat Washer                                   | 8   |
| В   | 0                   | <sup>1</sup> / <sub>4</sub> " Lock Washer                            | 8   |
| С   | 9                   | <sup>1</sup> / <sub>4</sub> " X 1 <sup>1</sup> / <sub>4</sub> " Bolt | 8   |
| D   |                     | 4mm Allen Wrench                                                     | 1   |