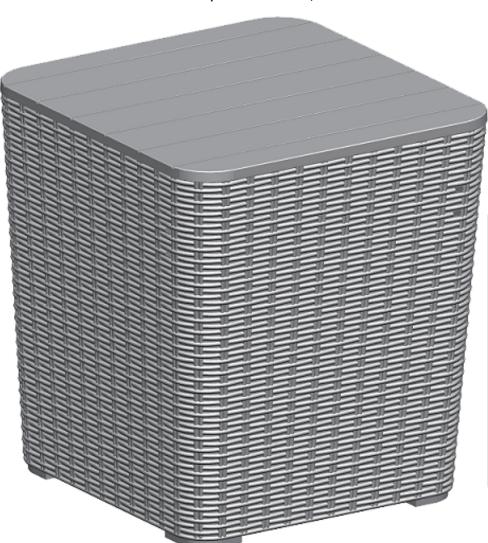

## RATTAN DESIGN OUTDOOR STORAGE BOX WITH FAUX **WOOD TABLETOP**

Review assembly instructions carefully and follow the care instructions. Save this document for future reference. Assemble components on a soft, clean surface to avoid scratching or damaging the finish.