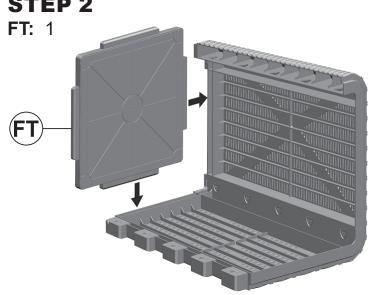

#### STEP 2

Insert Bottom Panel (FT) into the bottom of one of the assembled side panel sections, as shown.