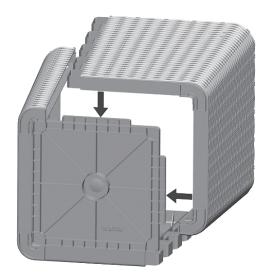

#### STEP 3

As shown, align the remaining assembled side panel section with the bottom panel.

Firmly press the side panels together, ensuring they are fully connected.