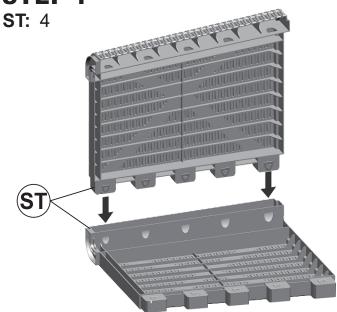

#### STEP 1

Firmly press the straight side of one Side Panel (ST) into the rounded side of the second Side Panel, as shown. Repeat with the remaining two side panels.

**IMPORTANT:** do not connect the two assembled sections; they will be connected in step 3.