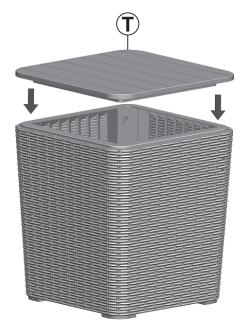

s reading this manual fully, and assembling the unit soon after purchase. Check that all parts are accounted for and familiarize yourself with the assembly before beginning. Save this manual for future reference.

### **ASSEMBLY**

#### STEP 1



Firmly press the straight side of one Side Panel (ST) into the rounded side of the second Side Panel, as shown. Repeat with the remaining two side panels.

**IMPORTANT:** do not connect the two assembled sections; they will be connected in step 3.

#### STEP 2



Insert Bottom Panel (FT) into the bottom of one of the assembled side panel sections, as shown.

#### STEP 3



As shown, align the remaining assembled side panel section with the bottom panel.

Firmly press the side panels together, ensuring they are fully connected.

#### STEP 4

T: 1



Place Lid (T) onto the assembled storage box.



## **Care & Maintenance**

SAFE USE: Do not sit or stand on the deck box. DO NOT allow children or pets to play on OR inside the storage box.

**CLEAN:** Periodically washing the unit will maintain a fresh appearance and prevent damage that may result from the build-up of dust and debris.

**INSPECT:** Check the deck box often to ensure all components are firmly secured.

**WINTER CARE:** Store indoors during freezing conditions. Covering with a breathable cover while in storage will help prevent dust and debris build-up.

# Cleaning

Regular cleaning keeps your resin furniture looking stunning for many Sunnydaze to come! **Do not use harsh chemicals or abrasive materials to clean the furniture.** 





- Brush, vacuum, or use a garden hos