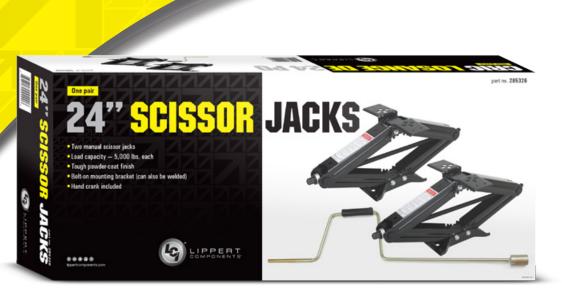

## **Features**

- 6,000-pound load capacity
- Rust-prohibitive finish on all metal surfaces
- Universal weld-on or bolt-on application
- Available in one- or two-jack kits; crank handle included in two-jack kit only
- Each jack comes with four mounting screws

## **Stability Matters!**

part no.description28532524" Stabilizer Jack; 1 per package w/ mounting hardware28532624" Stabilizer Jack Kit; 2 jacks, mounting hardware & crank handle

285344 30" Stabilizer Jack Kit; 2 jacks, mounting hardware & crank handle
285324 Standard Manual Stabilizer Jack Crank Handle