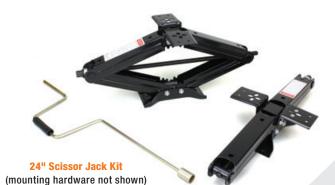

## **Stability Matters!**

part no.description28532524" Stabilizer Jack; 1 per package w/ mounting hardware28532624" Stabilizer Jack Kit; 2 jacks, mounting hardware & crank handle

285344 30" Stabilizer Jack Kit; 2 jacks, mounting hardware & crank handle
285324 Standard Manual Stabilizer Jack Crank Handle