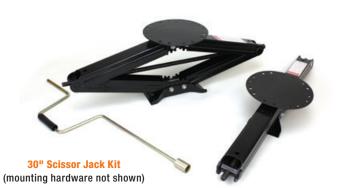

## **Stability Matters!**

part no.description28532524" Stabilizer Jack; 1 per package w/ mounting hardware28532624" Stabilizer Jack Kit; 2 jacks, mounting hardware & crank handle

285344 30" Stabilizer Jack Kit; 2 jacks, mounting hardware & crank handle
285324 Standard Manual Stabilizer Jack Crank Handle