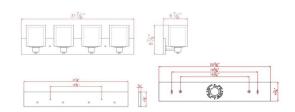

## **SPECIFICATIONS**

MOUNTING: Wall Mount

SLOPED CEILING ADAPTABLE:

LAMPTYPE I: 4 lamps 60W Incandescent

**BULB INCLUDED:** No WATTS PER BULB: 60W TOTAL WATTAGE: 240W

DIMMABLE: Yes MATERIAL CONSTRUCTION:

**ASSEMBLED DIMENSIONS:** 8.88" H × 31.88" L × 6.88" D

Steel

WEIGHT: 10.10 lbs.

**BACKPLATE DIMENSIONS:** N/A CANOPY/PLATE DIMENSIONS: N/A

**GLASS/SHADE DIMENSIONS:** 6.5" H × 5.5" L × 5.5" D

**GLASS/SHADE MATERIAL:** Glass GLASS/SHADE TYPE: Frosted **GLASS/SHADE COLOR:** Clear