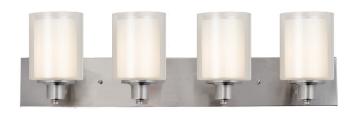

## Penn 4-Light Vanity Light Satin Nickel

LED BRIGHTNESS (LUMENS):

LED AVERAGE RATED LIFE:

LED EFFICACY:

**ENERGY EFFICIENT:** 

LIGHTING AMPS:

**VOLTAGE:** 

LED COLOR CORRELATED TEMPERATURE (CCT):

## **SPECIFICATIONS**

MOUNTING: Wall Mount

SLOPED CEILING ADAPTABLE:

LAMPTYPE I: 4 lamps 60W Incandescent

**BULB INCLUDED:** No WATTS PER BULB: 60W TOTAL WATTAGE: 240W

DIMMABLE: Yes MATERIAL CONSTRUCTION:

**ASSEMBLED DIMENSIONS:** 8.88" H × 31.88" L × 6.88" D

Steel

WEIGHT: 10.10 lbs.

**BACKPLATE DIMENSIONS:** N/A CANOPY/PLATE DIMENSIONS: N/A

**GLASS/SHADE DIMENSIONS:** 6.5" H × 5.5" L × 5.5" D

**GLASS/SHADE MATERIAL:** Glass GLASS/SHADE TYPE: Frosted **GLASS/SHADE COLOR:** Clear