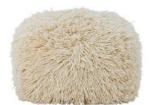

# **Declaration of Conformity**

Sole responsible manufacturer and importer:

Bloomingville A/S Lene Haus Vej 1-5, DK - 7430 Ikast

Item no. 82064561

Item name Lomba Pouf, Nature

Material Wool

Size L60xH40xW60 cm