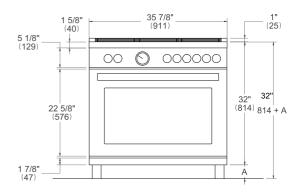

| Legs                    | Stainless steel ø 2 3/8 inches                                                   |
| TECHNICAL SPECIFICA     | ATIONS                                                                           |
| Electrical requirements | 120/208 V 60HZ - 15600W<br>120/240 V 60HZ - 17000W<br>50A with dedicated circuit |
| Warranty                | 2 years parts & labor                                                            |
| Packaging dimensions    | H:42 1/8 W:40 9/16 D:29 15/16                                                    |

version: 3 bertazzoni.com

# PRO365ICFEPXT

PROFESSIONAL SERIES INDUCTION RANGE 36" - 5 HEATING ZONES + CAST-IRON GRIDDLE - SELF-CLEAN OVEN - STAINLESS STEEL FINISH



# **DIMENSIONS**

#### SIDE VIEW



### LEG DETAILS



#### **FRONT VIEW**



#### **WORKTOP DETAILS**



#### **REAR VIEW**



# **INSTALLATION**



A properly-grounded horizontally mounted electrical receptacle should be installed no higher than 3" (7.6 cm) above the floor, no less than 2" (5 cm) and no more than 8" (20,3 cm) from the left side (facing product). Check all local code requirements.



#### NOTE

- a. Electrical Connection
- b. Gas Connection

Disclaimer: while every effort has been made to insure the accuracy of the information contained in this document, Fratelli Bertazzoni reserves the right to change any part of the information at any time without notice. For detailed installation specifications consult the installation manual. Fratelli Bertazzoni, Bertazzoni and the winged wheel brand icon are registered trademarks of Bertazzoni Spa.