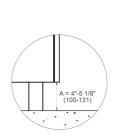

|
| Legs                    | Stainless steel ø 2 3/8 inches                                                   |
| TECHNICAL SPECIFICA     | ATIONS                                                                           |
| Electrical requirements | 120/208 V 60HZ - 15600W<br>120/240 V 60HZ - 17000W<br>50A with dedicated circuit |
| Warranty                | 2 years parts & labor                                                            |
| Packaging dimensions    | H:42 1/8 W:40 9/16 D:29 15/16                                                    |

version: 3 bertazzoni.com

# PRO365ICFEPXT

PROFESSIONAL SERIES INDUCTION RANGE 36" - 5 HEATING ZONES + CAST-IRON GRIDDLE - SELF-CLEAN OVEN - STAINLESS STEEL FINISH



# **DIMENSIONS**

#### SIDE VIEW



### LEG DETAILS



#### **FRONT VIEW**



#### **WORKTOP DETAILS**



#### **REAR VIEW**



# **INSTALLATION**



A properly-grounded horizontally mounted electrical receptacle should be installed no higher than 3" (7.6 cm) above the floor, no less than 2" (5 cm) and no more than 8" (20,3 cm) from the left side (facing product). Check all local code requirements.



#### NOTE

- a. Electrical Connection
- b. Gas Connection

Disclaimer: while every effort has been made to insure the accuracy of the information contained in this document, Fratelli Bertazzoni reserves the right to change any part of the information at any time without notice. For detailed installation specifications consult the installation manual. Fratelli Bertazzoni, Bertazzoni and the winged wheel brand icon are registered trademarks of Be