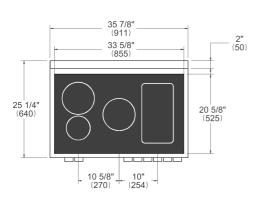

Stainless steel ø 2 3/8 inches                                                   |
| TECHNICAL SPECIFICA     | ATIONS                                                                           |
| Electrical requirements | 120/208 V 60HZ - 15600W<br>120/240 V 60HZ - 17000W<br>50A with dedicated circuit |
| Warranty                | 2 years parts & labor                                                            |
| Packaging dimensions    | H:42 1/8 W:40 9/16 D:29 15/16                                                    |

version: 3 bertazzoni.com

# PRO365ICFEPXT

PROFESSIONAL SERIES INDUCTION RANGE 36" - 5 HEATING ZONES + CAST-IRON GRIDDLE - SELF-CLEAN OVEN - STAINLESS STEEL FINISH



# **DIMENSIONS**

#### SIDE VIEW



### LEG DETAILS



#### **FRONT VIEW**



#### **WORKTOP DETAILS**



#### **REAR VIEW**



# **INSTALLATION**



A properly-grounded horizontally mounted electrical receptacle should be installed no higher than 3" (7.6 cm) above the floor, no less than 2" (5 cm) and no more than 8" (20,3 cm) from the left side (facing product). Check all local code requirements.



#### NOTE

- a. Electrical Connection
- b. Gas Connection

Disclaimer: while every effort has been made to insure the accuracy of the information contained in this document, Fratelli Bertazzoni reserves the right to change any part of the information at any time without notice. For detailed installation specifications consult the installation manual. Fratelli Bertazzoni, Bertazzoni and the winged wheel brand icon are registered trademarks of Bertazzoni Spa.