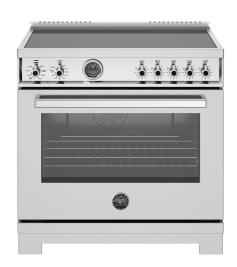

# PRO365ICFEPXT

# PROFESSIONAL SERIES INDUCTION RANGE 36" - 5 HEATING ZONES + CAST-IRON GRIDDLE - SELF-CLEAN OVEN - STAINLESS STEEL FINISH

# PRO365ICFEPXT

PROFESSIONAL SERIES INDUCTION RANGE 36" - 5 HEATING ZONES + CAST-IRON GRIDDLE - SELF-CLEAN OVEN - STAINLESS STEEL FINISH