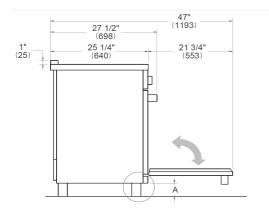

|
| Legs                    | Stainless steel ø 2 3/8 inches                                                   |
| TECHNICAL SPECIFICA     | ATIONS                                                                           |
| Electrical requirements | 120/208 V 60HZ - 15600W<br>120/240 V 60HZ - 17000W<br>50A with dedicated circuit |
| Warranty                | 2 years parts & labor                                                            |
| Packaging dimensions    | H:42 1/8 W:40 9/16 D:29 15/16                                                    |

version: 3 bertazzoni.com

# PRO365ICFEPXT

PROFESSIONAL SERIES INDUCTION RANGE 36" - 5 HEATING ZONES + CAST-IRON GRIDDLE - SELF-CLEAN OVEN - STAINLESS STEEL FINISH



# **DIMENSIONS**

#### SIDE VIEW



### LEG DETAILS



#### **FRONT VIEW**



#### **WORKTOP DETAILS**



#### **REAR VIEW**



# **INSTALLATION**



A properly-grounded horizontally mounted electrical receptacle should be installed no higher than 3" (7.6 cm) above the floor, no less than 2" (5 cm) and no more than 8" (20,3 cm) from the left side (facing product). Check all local code requirements.



#### NOTE

- a. Electrical Connection
- b. Gas Connection

Disclaimer: while every effort has been made to insure the accuracy of the information contained in this document, Fratelli Bertazzoni reserves the right to change any part of the information at any time without notice. For detailed installation specifications consult the installation manual. Fratelli Bertazzoni, Bertazzoni and the winged wheel brand icon are register