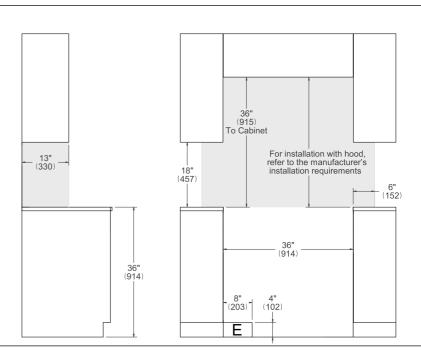

# **INSTALLATION**

A properly-grounded horizontally mounted electrical receptacle should be installed no higher than 3" (7.6 cm) above the floor, no less than 2" (5 cm) and no more than 8" (20,3 cm) from the left side (facing product). Check all local code requirements.

#### NOTE

- a. Electrical Connection
- b. Gas Connection

Disclaimer: while every effort has been made to insure the accuracy of the information contained in this document, Fratelli Bertazzoni reserves the right to change any part of the information at any time without notice. For detailed installation specifications consult the installation manual. Fratelli Bertazzoni, Bertazzoni and the winged wheel brand icon are registered trademarks of Bertazzoni Spa.