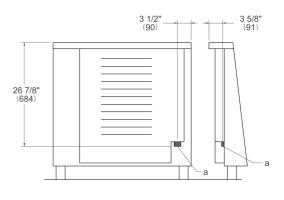

8 inches                                                   |
| TECHNICAL SPECIFICA     | ATIONS                                                                           |
| Electrical requirements | 120/208 V 60HZ - 15600W<br>120/240 V 60HZ - 17000W<br>50A with dedicated circuit |
| Warranty                | 2 years parts & labor                                                            |
| Packaging dimensions    | H:42 1/8 W:40 9/16 D:29 15/16                                                    |

version: 3 bertazzoni.com

# PRO365ICFEPXT

PROFESSIONAL SERIES INDUCTION RANGE 36" - 5 HEATING ZONES + CAST-IRON GRIDDLE - SELF-CLEAN OVEN - STAINLESS STEEL FINISH



# **DIMENSIONS**

#### SIDE VIEW



### LEG DETAILS



#### **FRONT VIEW**



#### **WORKTOP DETAILS**



#### **REAR VIEW**



# **INSTALLATION**



A properly-grounded horizontally mounted electrical receptacle should be installed no higher than 3" (7.6 cm) above the floor, no less than 2" (5 cm) and no more than 8" (20,3 cm) from the left side (facing product). Check all local code requirements.



#### NOTE

- a. Electrical Connection
- b. Gas Connection

Disclaimer: while every effort has been made to insure the accuracy of the information contained in this document, Fratelli Bertazzoni reserves the right to change any part of the information at any time without notice. For detailed installation specifications consult the installation manual. Fratelli Bertazzoni, Bertazzoni and the winged wheel brand icon are registered trademarks of Bertazzoni Spa.