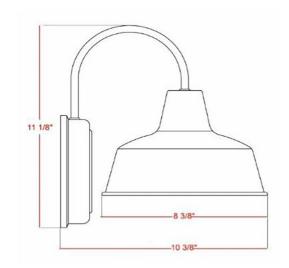

ASSEMBLED DIMENSIONS:  $8.38" L \times II" H \times I0.5" D$ 

WEIGHT: 1.45 lbs.

**BACKPLATE DIMENSIONS:**  $6.13" \text{ H} \times 6.13" \text{ W}$ 

CANOPY CEILING DIMENSIONS: N/A

**GLASS/SHADE DIMENSIONS:** 5.5"  $H \times 8.25$ "  $L \times 8.25$ " D