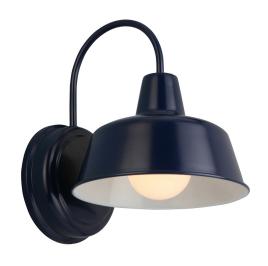

## Mason I Light Outdoor Wall Light 8" Navy Blue

GLASS/SHADE MATERIAL: Metal
GLASS/SHADE TYPE: N/A
GLASS/SHADE COLOR: Blue

LED BRIGHTNESS (LUMENS): N/A

LED COLOR CORRELATED TEMPERATURE (CCT): N/A

LED COLOR RENDERING INDEX (CRI): N/A

LED EFFICACY: N/A

LED AVERAGE RATED LIFE: N/A