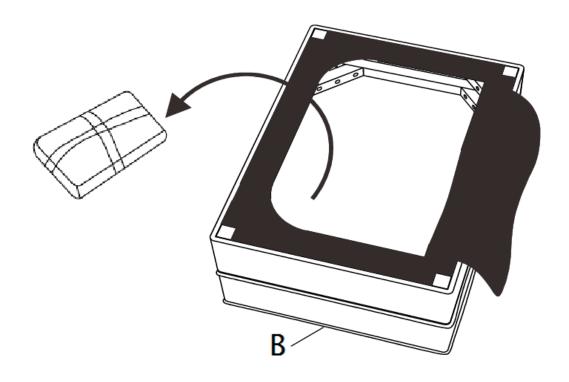

### STEP 5

Place Ottoman (B) on its back on a flat smooth surface. Remove the legs and hardware package from inside the fabric of the bottom of the Ottoman (B).