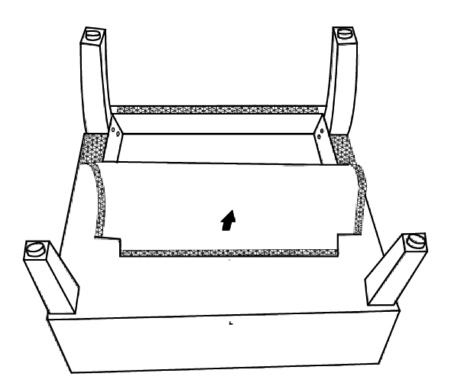

### STEP 3

Place the fabric back on the bottom of the Chair (A).

# STEP 4

Turn Chair right side up.