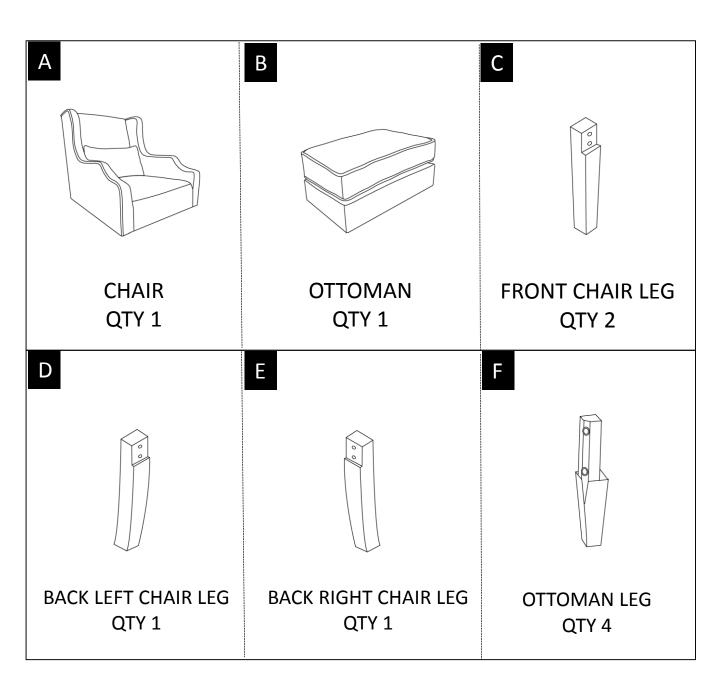

#### PARTS DESCRIPTION

**NEED HELP?** For help with assembly or if you are missing a part, Please call customer service at 1-866-518-0120 ext. 262 (9 am to 4 pm EST)

### STEP 1

Place the Chair (A) on its back on a flat smooth surface. Remove the legs and hardware package from inside the fabric of the bottom of the Chair (A).

#### STEP 2

Attach Front Chair Legs (C) and Back Chair Legs (D) and (E) to Chair (A) with Long Bolts (2), Lock Washers (4) and Flat Washers (3). Use Allen Key (5) to tighten.

### STEP 3

Place the fabric back on the bottom of the Chair (A).

# STEP 4

Turn Chair right side up.

### STEP 5

Place Ottoman (B) on its back on a flat smooth surface. Remove the legs and hardware package from inside the fabric of the bottom of the Ottoman (B).

### STEP 6

Attach the Ottoman Legs (F) with Short Bolts (1), Lock Washers (4) and Flat Washers (3).

Use Allen Key (5) to tighten.

# STEP 7

Turn Ottoman right side up.