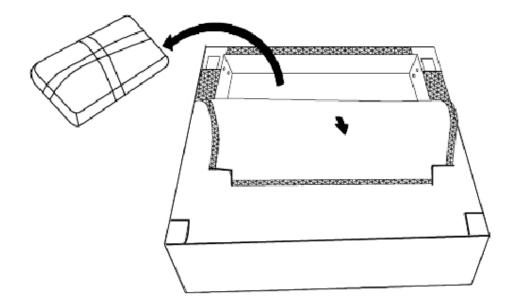

### STEP 5

Place Ottoman (B) on its back on a flat smooth surface. Remove the legs and hardware package from inside the fabric of the bottom of the Ottoman (B).