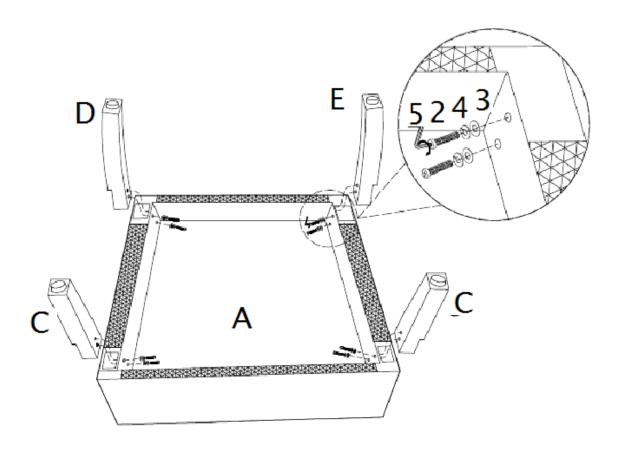

### STEP 1

Place the Chair (A) on its back on a flat smooth surface. Remove the legs and hardware package from inside the fabric of the bottom of the Chair (A).

#### STEP 2

Attach Front Chair Legs (C) and Back Chair Legs (D) and (E) to Chair (A) with Long Bolts (2), Lock Washers (4) and Flat Washers (3). Use Allen Key (5) to tighten.