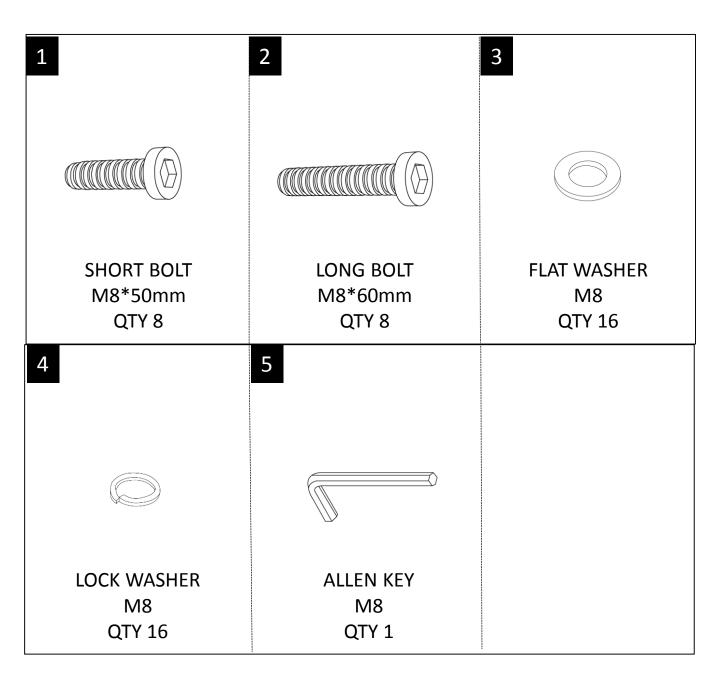

#### HARDWARE DESCRIPTION

**NEED HELP?** For help with assembly or if you are missing a part, Please call customer service at 1-866-518-0120 ext. 262 (9 am to 4 pm EST)

#### STEP 2

Attach Front Chair Legs (C) and Back Chair Legs (D) and (E) to Chair (A) with Long Bolts (2), Lock Washers (4) and Flat Washers (3). Use Allen Key (5) to tighten.

### STEP 6

Attach the Ottoman Legs (F) with Short Bolts (1), Lock Washers (4) and Flat Washers (3).

Use Allen Key (5) to tighten.