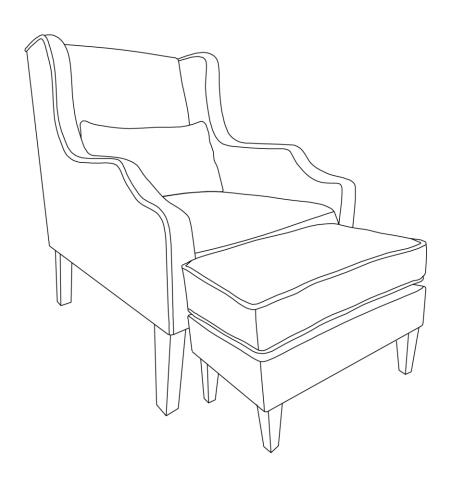

# **ASHBURY / LEYTON / GRANVILLE**

# WINGBACK CLUB CHAIR & OTTOMAN

MODEL # AXCCHR-001-GL