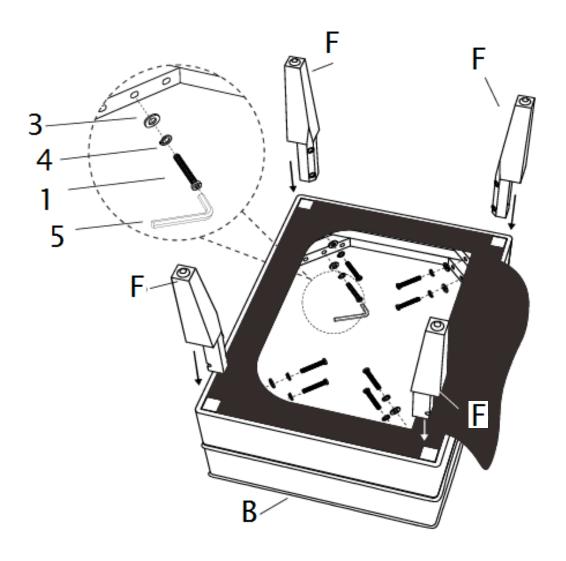

### STEP 6

Attach the Ottoman Legs (F) with Short Bolts (1), Lock Washers (4) and Flat Washers (3).

Use Allen Key (5) to tighten.

#### STEP 2

Attach Front Chair Legs (C) and Back Chair Legs (D) and (E) to Chair (A) with Long Bolts (2), Lock Washers (4) and Flat Washers (3). Use Allen Key (5) to tighten.