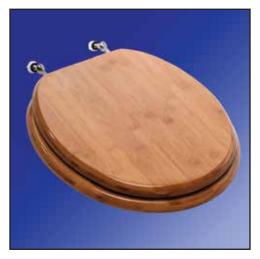

# Premium Piano Finish Bamboo Wood Toilet Seat

Round Closed Front with Cover

#### **Features**

- Natural bamboo laminated construction
- Rattan bamboo color
- Fashionable brushed nickel hinges
- Four-color coordinated bumpers
- Corrosion resistant mounting hardware
- · Piano Finish high gloss polyurethane sealer

Seat Color/Finish Specify Rattan Bamboo