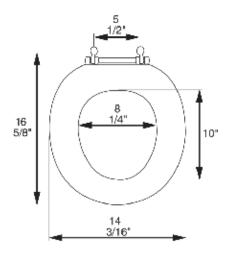

### **Product Specifications**

Hinge Design: Brushed nickel hinge Ring Thickness: 5/8" Ring Thickness with Bumper: 1 3/8" Height of Seat with Cover: 2 1/8" Size: ANSI Standard Toilet