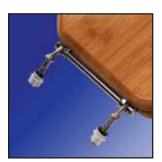

#### **Features**

- Natural bamboo laminated construction
- Rattan bamboo color
- Fashionable brushed nickel hinges
- Four-color coordinated bumpers
- Corrosion resistant mounting hardware
- · Piano Finish high gloss polyurethane sealer

### **Hinge Color/Finish**

Specify brushed nickel