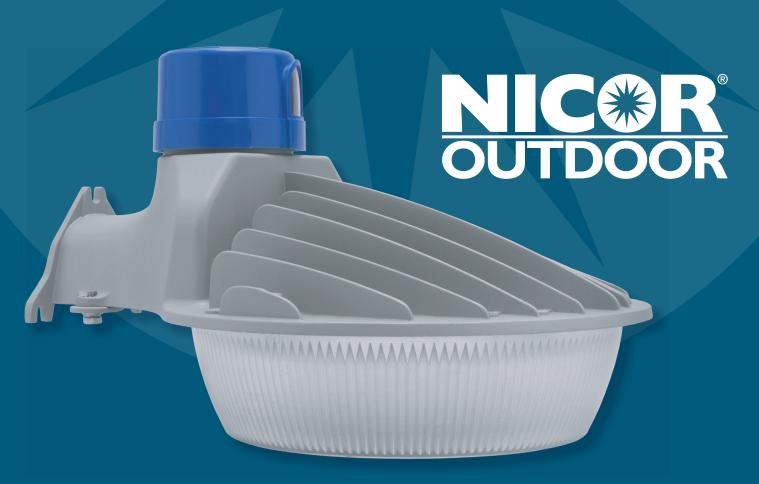

## LED DUSK TO DAWN CETUS - ODL3

The Cetus LED Dusk to Dawn is an invigorating new take on a traditional barn light. Next-generation design combined with Single CCT and Selectable CCT capabilities makes Cetus stand out from the rest. The ODL is an economical and efficient lighting solution for general purpose security and area lighting, and easily installs to a wall or on an extension pole (included).

- Over a 10% increase in efficiency (version 2 to 3)
- Now offered in a 4 CCT select model
- Now meets DLC 5.1 Premium listing

| Ordering Information Ex. ODL3050MV50G |         |                  |                     |                             |           |                      |
|---------------------------------------|---------|------------------|---------------------|-----------------------------|-----------|----------------------|
| Series                                | Version | Wattage          | Voltage             | CCTs                        | Finish    | Photocell            |
| ODL                                   | 3       | <b>050</b> (50W) | <b>MV</b> (120-277) | <b>S</b> (Select 3/4/5/57K) | GR (Grey) | <b>P</b> (Photocell) |