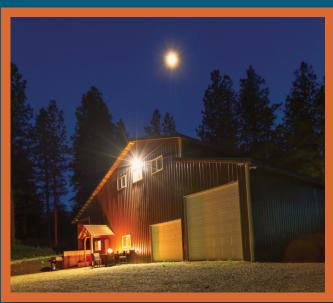

## LED DUSK TO DAWN CETUS - ODL3

The Cetus LED Dusk to Dawn is an invigorating new take on a traditional barn light. Next-generation design combined with Single CCT and Selectable CCT capabilities makes Cetus stand out from the rest. The ODL is an economical and efficient lighting solution for general purpose security and area lighting, and easily installs to a wall or on an extension pole (included).