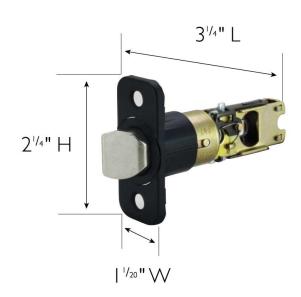

ASSEMBLED WEIGHT: 0.24 lbs LATCHBOLT THROW DISTANCE: 0.5

ASSEMBLED HEIGHT: 2.25" H SPINDLE TYPE: Half Moon

ASSEMBLED LENGTH: 3.25" L MOUNTING HARDWARE INCLUDED: Yes

ASSEMBLED WIDTH: 1.05"W TOOLS NEEDED FOR INSTALLATION: Screwdriver