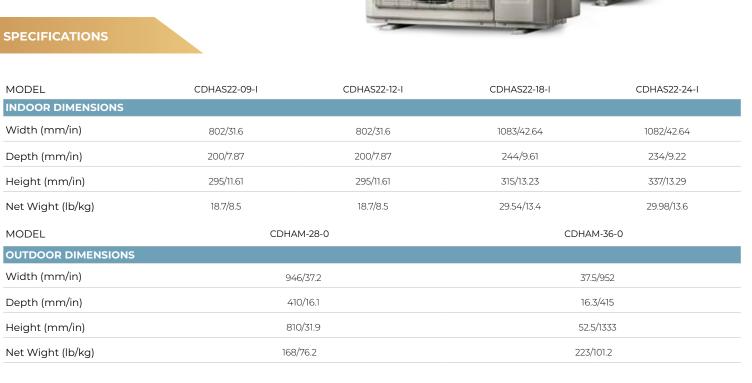

e heat pump options providing customized comfort across multiple zones.

#### **FEATURES**

- BTU Range: 12,000 39,000
- · Wi-Fi Capable
- Equipped with a stylish wireless remote controller featuring a Follow Me feature and intelligent dehumidification control, providing personalized comfort for the occupant with ease.
- · Auto Defrost
- Effortlessly customize settings like 'Sleep Mode', LED brightness, room temperature, and power control, all while enjoying the convenience of a remote that intelligently tracks your movements and core temperature.



# **Energy Star Rated**

Bright Choices for a Greener Tomorrow



## **Neep Certified**

Lighting the Way to Energy Excellence



## **Quiet Operation**

Sound levels are reduced for a quieter and soothing heating and cooling experience.