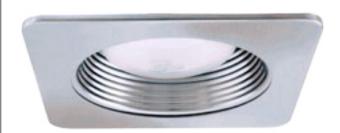

## 4" Square Baffle Trim

## **Product Description**

This four-inch, square baffle trim with R20 rating is perfect for lighting home or office spaces such as living rooms, dining rooms, bedrooms and meeting rooms. Baffles are the best choice when looking to reduce glare and absorb excess light. Available in white with white baffle (19522WH), white with black baffle (19522BK), oil rubbed bronze baffle/trim (19522OB) and nickel baffle/trim (19522NK).

## **Details**

For use with: 19000A, 19001AR, 19002A

Square Trim/Baffle

50W | R20/PAR20

| Ordering Information |                   |
|----------------------|-------------------|
| Catalog Number       | Trim Color        |
| 19522WH              | White             |
| 19522BK              | Black             |
| 19522NK              | Nickel            |
| 19522OB              | Oil-Rubbed Bronze |