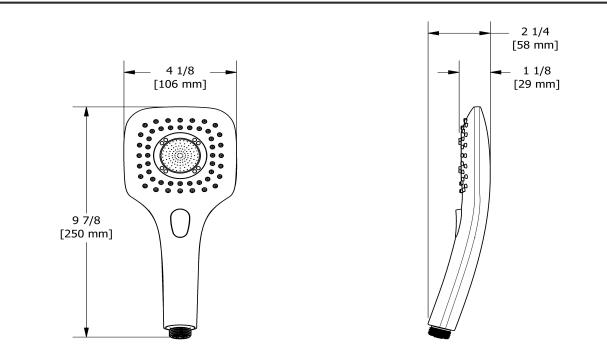

# 3-jet hand shower 4372

# Descriptions

- 5 positions
- 3 jets: luxurious, invigorating, massage and mix
- Scale-free
- 4372, 3-jet hand shower