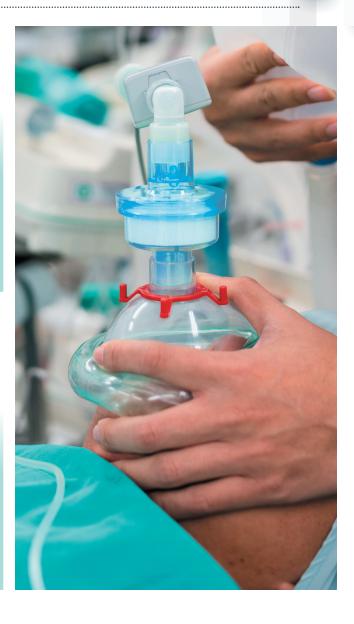

## **AIR CUSHION MASKS WITH VALVE**

Dynarex Resp-O₂™ Air Cushion Masks are premium-grade masks designed for the administration of anesthesia and/or for use in conjunction with manual pulmonary resuscitation (MPR) bags. The Cushion Mask features a facial-contour design and inflatable check valve to provide a secure seal with minimal pressure.

- Features ergonomic shape for a snug, comfortable fit
- Constructed from transparent materials for clear visualization
- Air-filled cushioned face plate provides maximum comfort
- Disposable, single-use
- Not made with natural rubber latex or DEHP