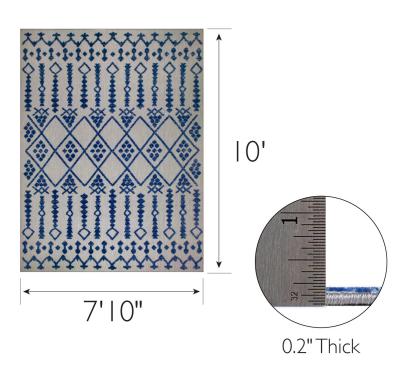

## **SPECIFICATIONS**

MATERIAL:

BACKING MATERIAL:

INDOOR/OUTDOOR:

SHAPE:

COLOR:

ASSEMBLED DIMENSIONS:

Polypropylene
Indoor/Outdoor Use
Rectangle
Gray and Blue
0.2" H × 7'10" W × 10' L

Yes

ASSEMBLED WEIGHT: 19.37 lbs.

PILE HEIGHT: 0.2"

PILE HEIGHT VARIATION: Yes

RUG FRINGE OR TASSLE: No

MACHINE WASHABLE: No

CONSTRUCTION: Machine Made
CONSTRUCTION TECHNIQUE: Power Loom
REMOVABLE BACKING: No
NON-SLIP BACKING: No
WATER RESISTANT: Yes
SAFE FOR HEATED FLOORS: No
FLAME RETARDANT: No