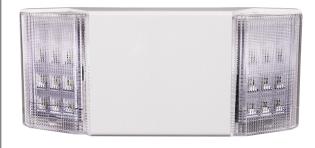

## **Product Description**

This LED thermoplastic emergency lighting unit offers a compact design in an affordable package. The EML2 Series is available in white and offers universal mounting with testing button and a damp location listing. Each head generates only 1.2 watts of energy, making the EML2 Series a nice complement to any design.