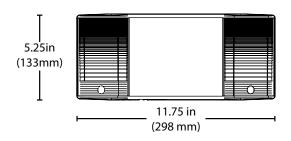

### **PRODUCT INFORMATION**

Input Voltage (V):120-277Power Draw (W):2.4Emergency Battery:90 minutesLumen Output:162Lm

Warranty: 1-year limited system warranty standard

Project

Catalog

Type

Date

| Ordering Information Example 2 |                 |                       | Example: EML2-10-UNV-WH |
|--------------------------------|-----------------|-----------------------|-------------------------|
| Series                         | Version         | Voltage               | Housing Color           |
| EML2                           | <b>10</b> (1.0) | <b>UNV</b> (120-277V) | <b>WH</b> (white)       |