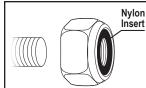

### Review all information and understand assembly before beginning.

**IMPORTANT:** Lock nuts must be installed with the nylon insert on the outside. Tools are required to fully tighten lock nuts, failure to properly tighten the lock nuts may result in product malfunction or personal injury.