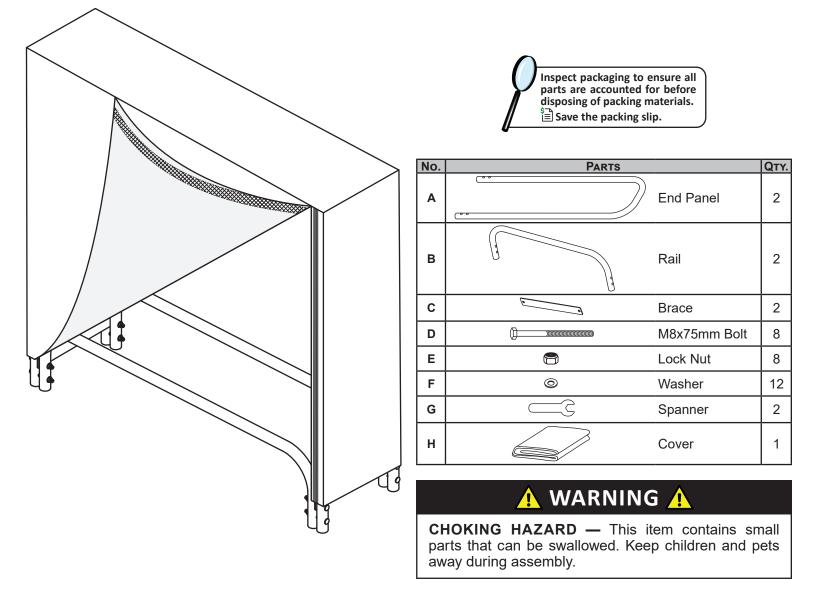

## 4-FOOT LOG RACK WITH COVER QX-4LR-4LRC

Review all assembly and care information before using this product. Save this manual for future reference. Assemble components on a soft, clean surface to avoid damaging the finish.