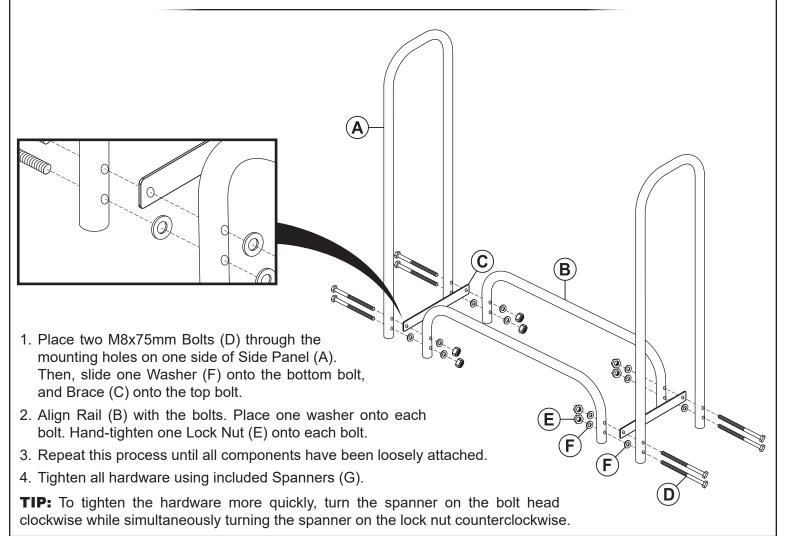

# ASSEMBLY

### Review all information and understand assembly before beginning.

**IMPORTANT:** Lock nuts must be installed with the nylon insert on the outside. Tools are required to fully tighten lock nuts, failure to properly tighten the lock nuts may result in product malfunction or personal injury.